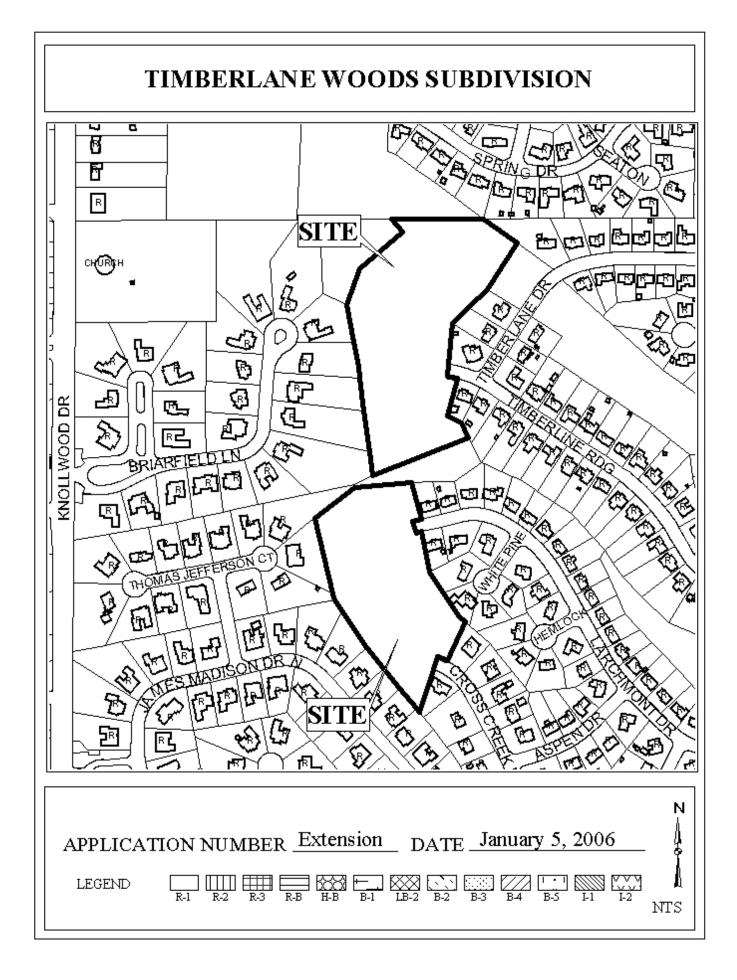

## **TIMBERLANE WOODS SUBDIVISION**

This is a request for a one-year extension of a previously approved 33-lot subdivision. The subdivision is located at the North terminus of Cros Creek Drive, extending to the West termini of Larchmont Drive and Timberline Ridge.