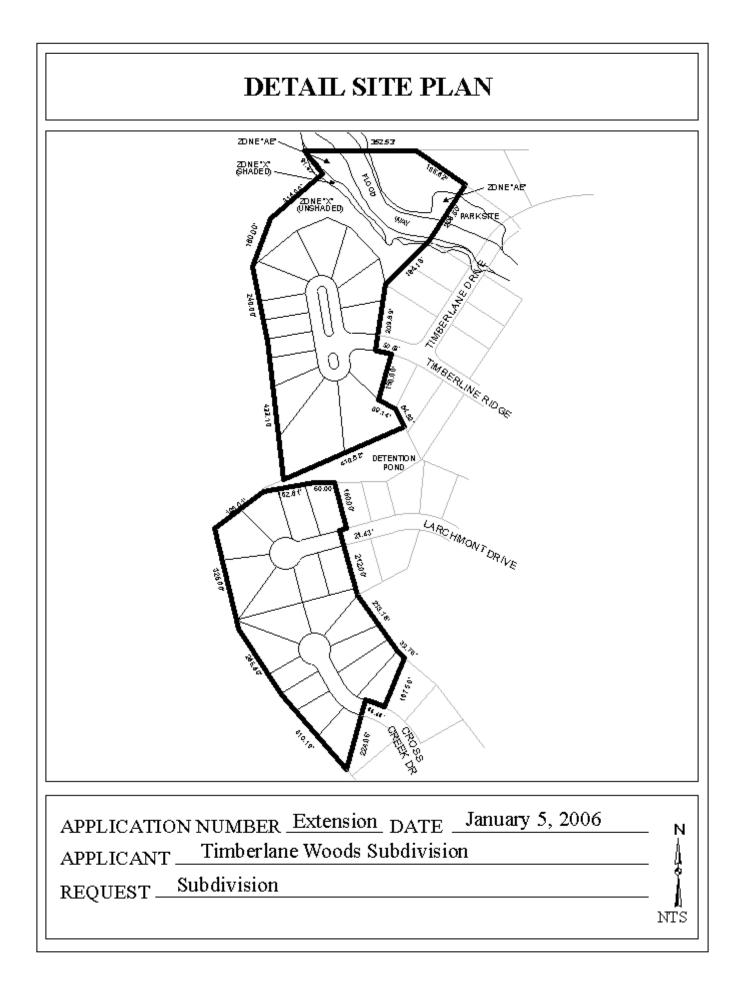

## **TIMBERLANE WOODS SUBDIVISION**

This is a request for a one-year extension of a previously approved 33-lot subdivision. The subdivision is located at the North terminus of Cros Creek Drive, extending to the West termini of Larchmont Drive and Timberline Ridge.