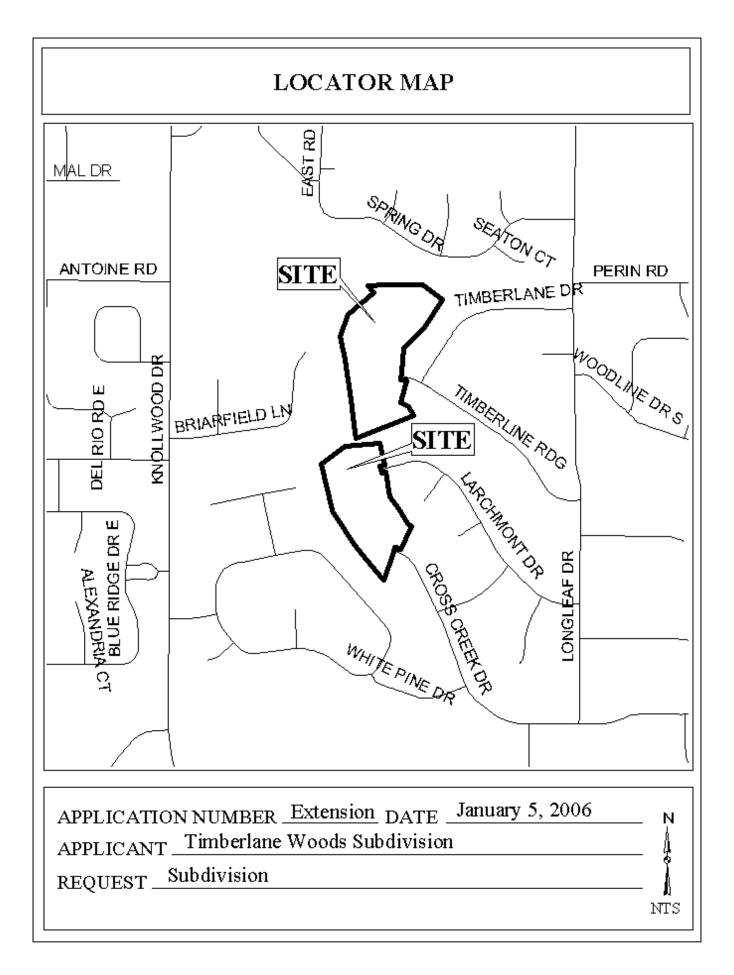

## **TIMBERLANE WOODS SUBDIVISION**

This is a request for a one-year extension of a previously approved 33-lot subdivision. The subdivision is located at the North terminus of Cros Creek Drive, extending to the West termini of Larchmont Drive and Timberline Ridge.