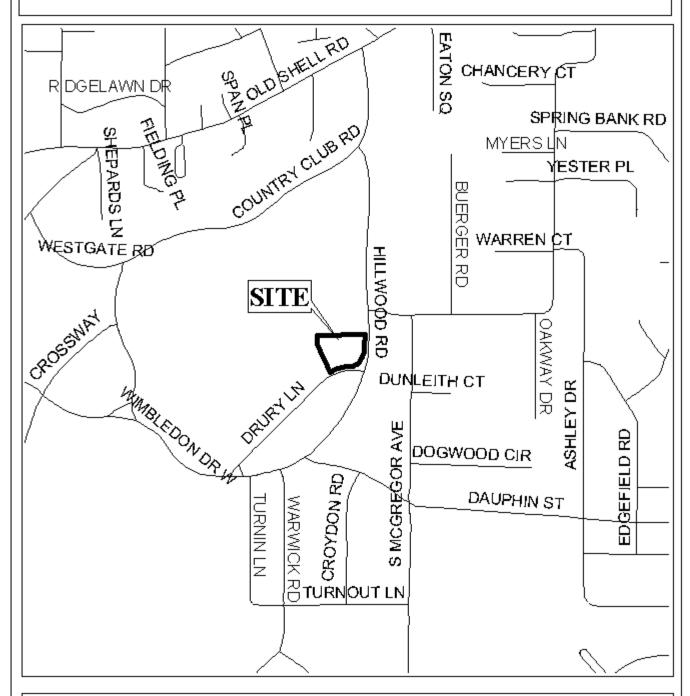

The plat illustrates the proposed 2 lot,  $1.5 \pm \text{acres}$  subdivision which is located at the Northwest corner of Hillwood Road and Drury Lane and is in City Council District 5. The subdivision is served by public water and sanitary sewer.

## LOCATOR MAP

| APPLICATION NUMBER Holdover DATE June 3, 2004 APPLICANT Taylor Estates Subdivision | Z     |
|------------------------------------------------------------------------------------|-------|
| REQUEST Subdivision                                                                | _ / / |
|                                                                                    | NTS   |