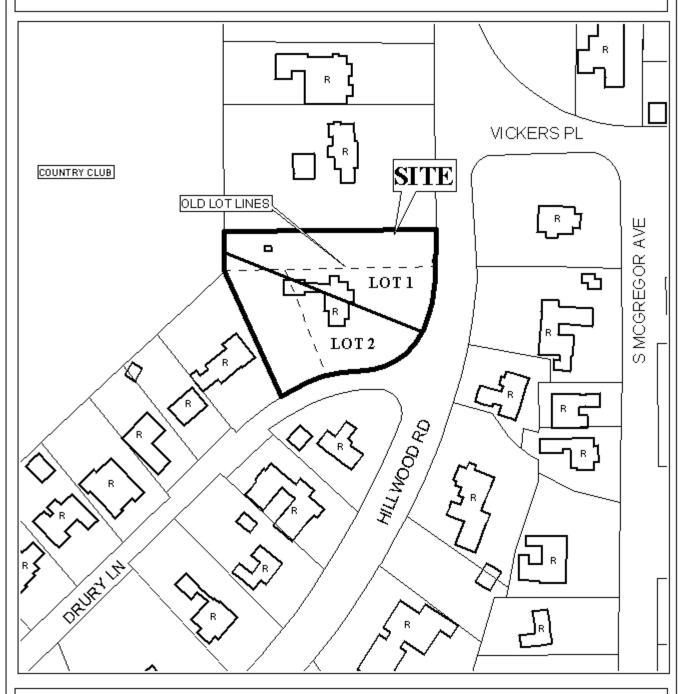

## TAYLOR ESTATES SUBDIVISION

<u>Engineering Comments:</u> Engineering requests dedication of drainage easements of 10 feet on lot 1 and 15 feet on lot 2 to be coordinated with the Engineering Department. Must comply with all stormwater and flood control ordinances. Any work performed in the right of way will require a right of way permit.

The plat illustrates the proposed 2 lot,  $1.5 \pm \text{acres}$  subdivision which is located at the Northwest corner of Hillwood Road and Drury Lane and is in City Council District 5. The subdivision is served by public water and sanitary sewer.

The purpose of this application is to alter interior lot lines.

The plat meets the minimum requirements of the Subdivision Regulations and is recommended for Tentative Approval subject to the following condition: 1) the dedication of drainage easements of 10 feet on Lot 1 and 15 feet on Lot 2, to be coordinated with the Engineering Department.