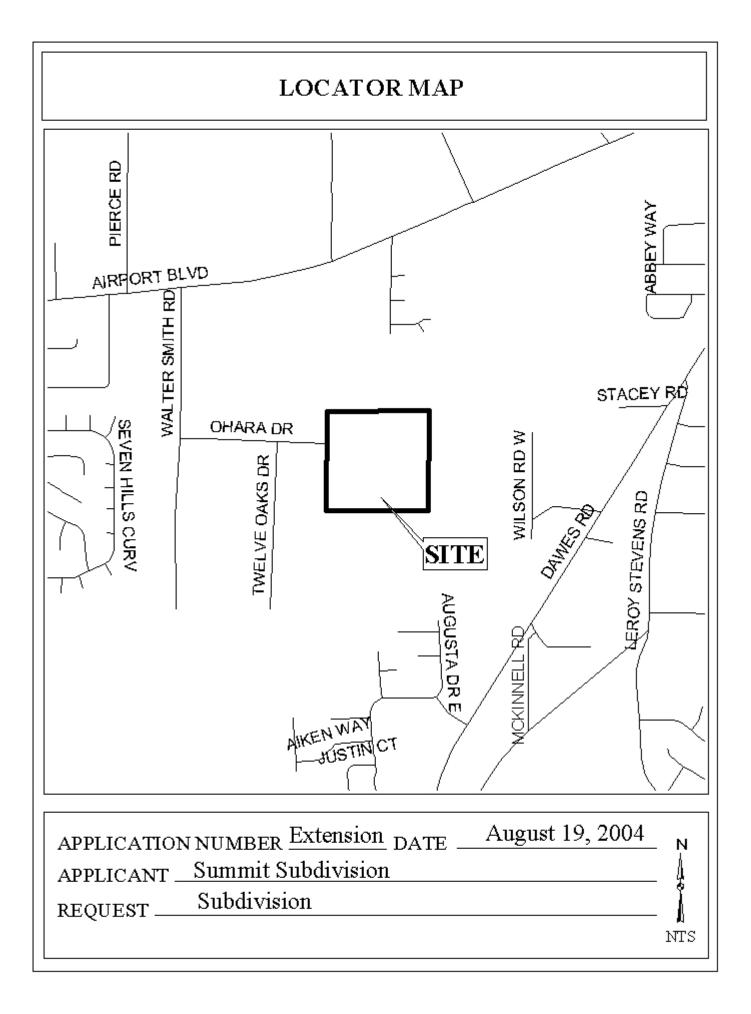

## **SUMMIT SUBDIVISION**

This is a request for a one-year extension of a previously approved 99-lot subdivision. The subdivision is located on the Eastern terminus of O'Hara Drive,  $650' \pm$  East of Twelve Oaks Drive.