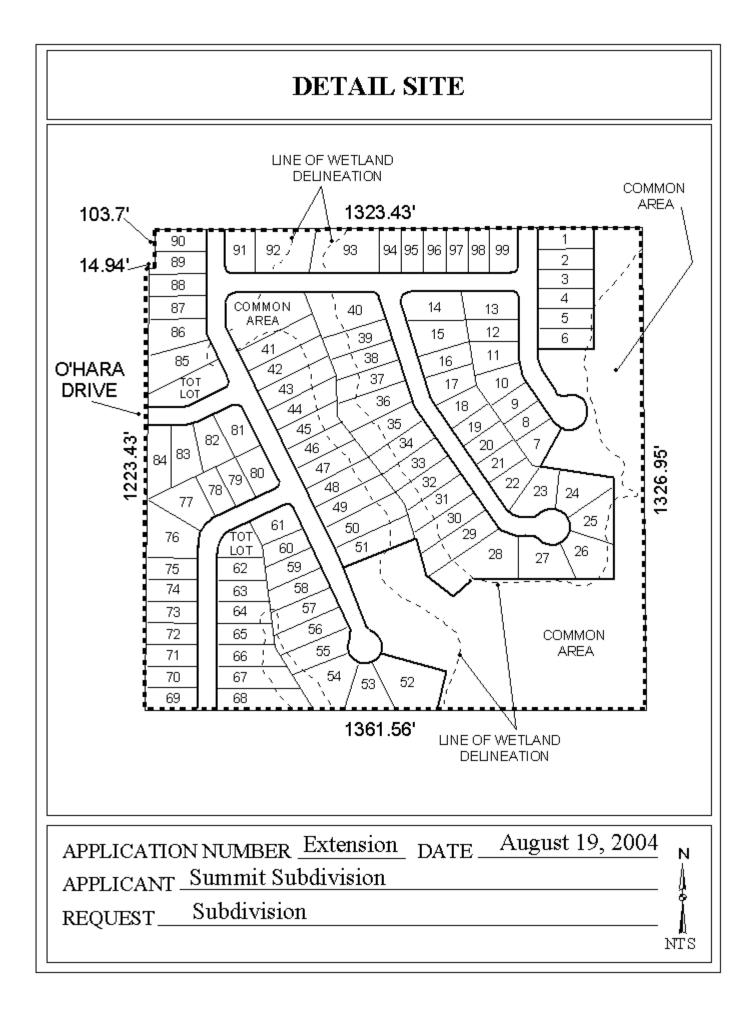

## **SUMMIT SUBDIVISION**

This is a request for a one-year extension of a previously approved 99-lot subdivision. The subdivision is located on the Eastern terminus of O'Hara Drive,  $650' \pm$  East of Twelve Oaks Drive.