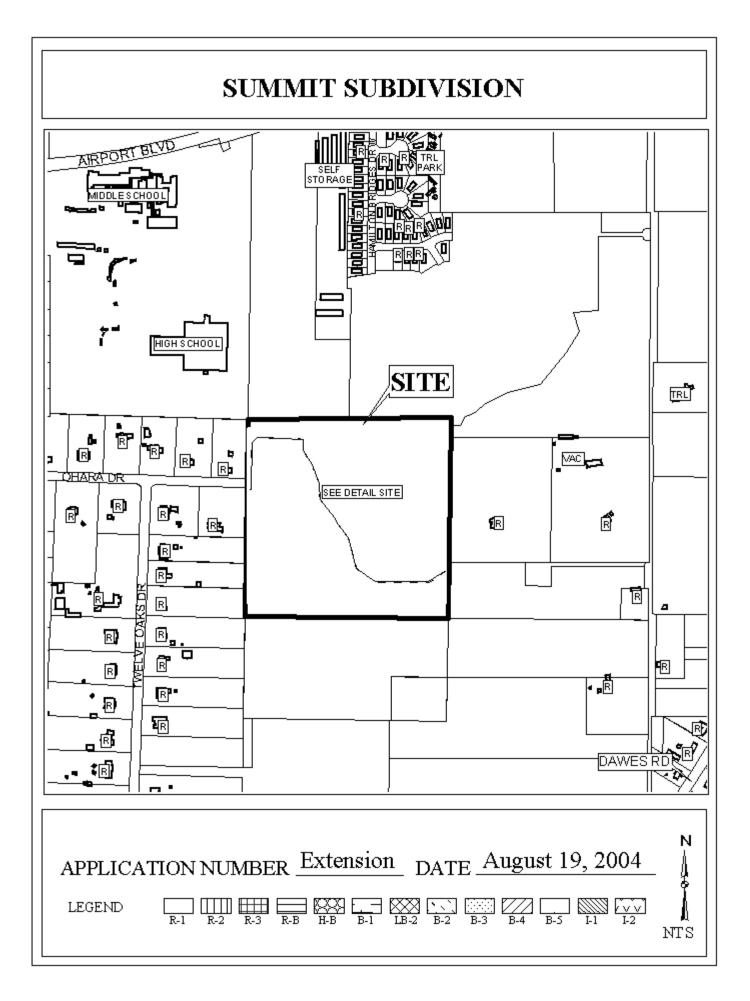

## **SUMMIT SUBDIVISION**

This is a request for a one-year extension of a previously approved 99-lot subdivision. The subdivision is located on the Eastern terminus of O'Hara Drive,  $650' \pm$  East of Twelve Oaks Drive.