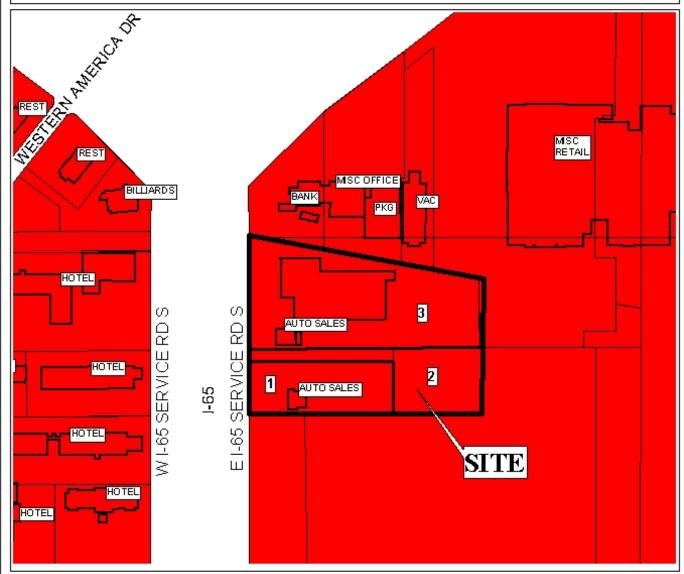

## PLANNING COMMISSION VICINITY MAP - EXISTING ZONING

The site is surrounded by miscellaneous offices, retail, hotels and restaurants.