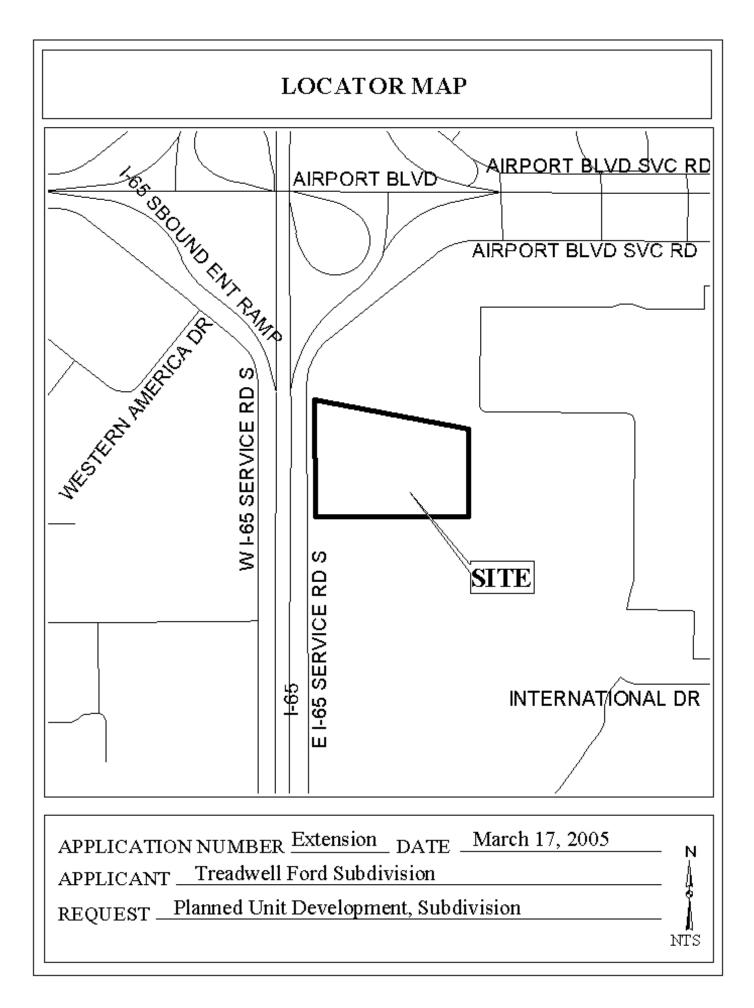

# PLANNED UNIT DEVELOPMENT AND SUBDIVION EXTENSION STAFF REPORT Date: March 17, 2005

**DEVELOPMENT NAME** Treadwell Ford

SUBDIVISION NAME Treadwell Ford

**LOCATION** 901 East I-65 Service Road South

(East side of East I-65 Service Road South, 1,840'±

North of International Drive)

**REMARKS** The applicant is requesting a one-year extension of a 3-lot, 7.7±-acre subdivision and a previously approved Planned Unit Development (PUD) to allow shared access between the proposed lots.

## PLANNING COMMISSION VICINITY MAP - EXISTING ZONING

The site is surrounded by miscellaneous offices, retail, hotels and restaurants.