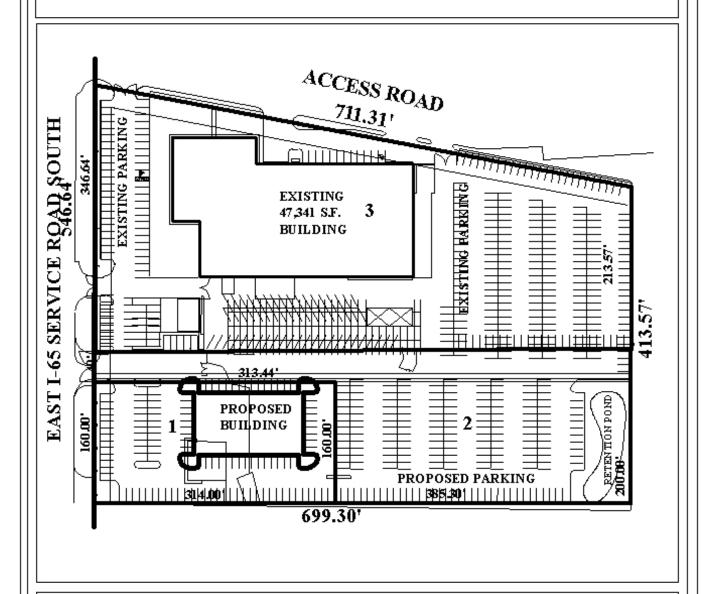

## SITE PLAN

The site is located on the East side of East I-65 Service Road South, 1840' North of International Drive. The plan illustrates the existing building and parking, along with the proposed building and parking.