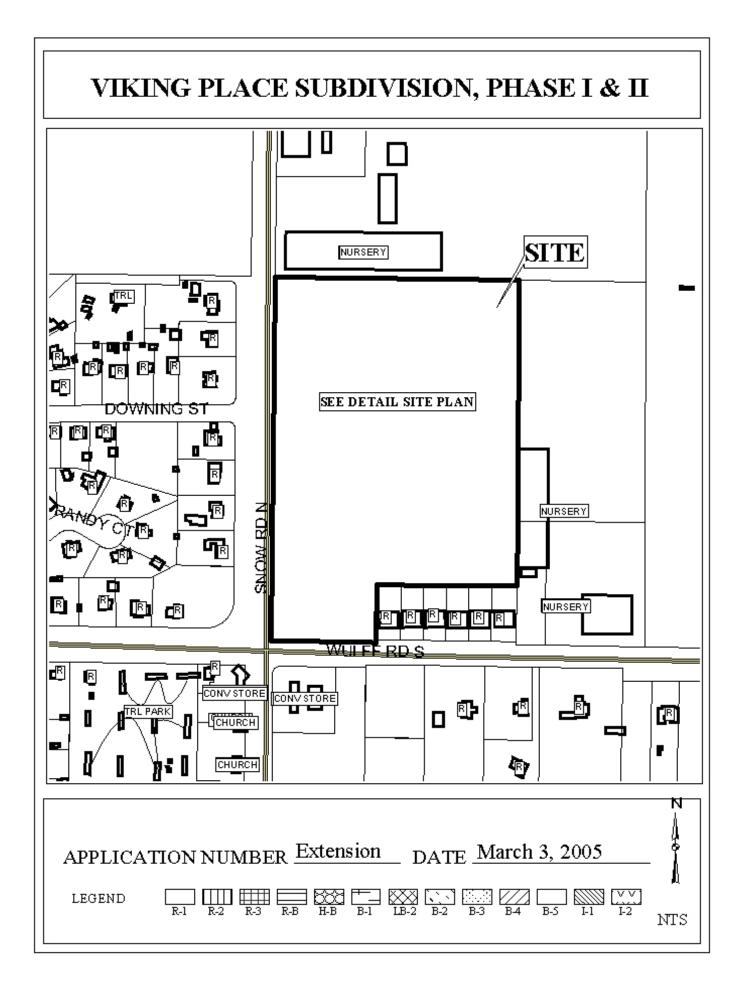

## VIKING PLACE SUBDIVISION, PHASE I & II

This is a request for a one-year extension of a previously approved 53-lot subdivision. The subdivision is located at the northeast corner of Snow Road and Wulff Road.