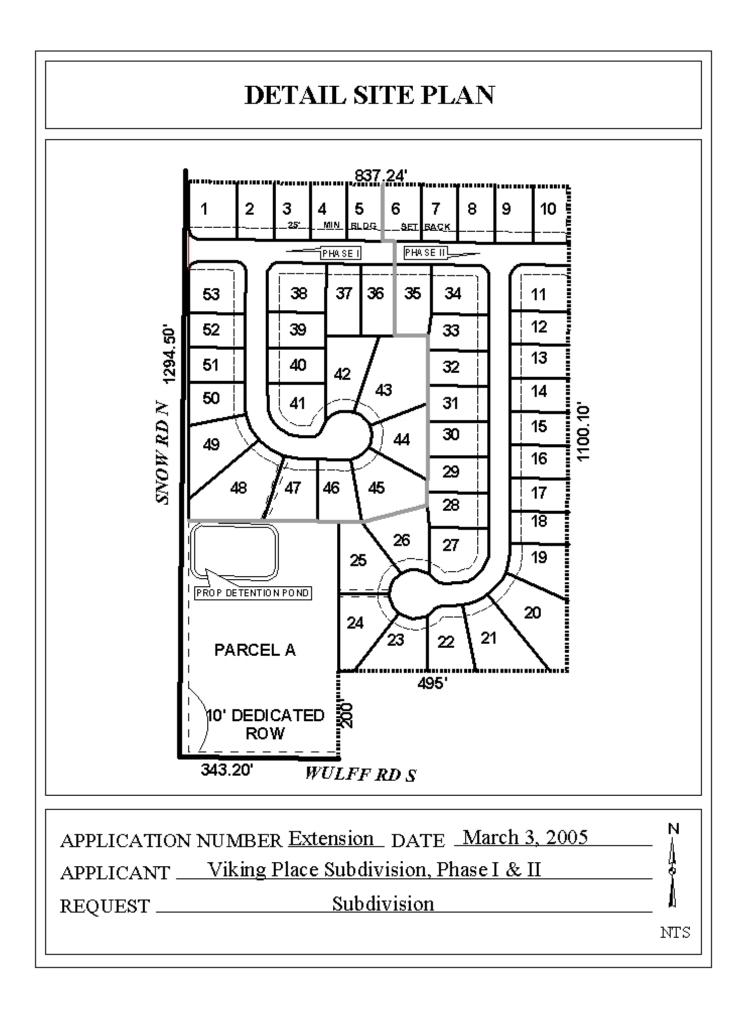

## VIKING PLACE SUBDIVISION, PHASE I & II

This is a request for a one-year extension of a previously approved 53-lot subdivision. The subdivision is located at the northeast corner of Snow Road and Wulff Road.

There have been no extensions since the subdivision was originally approved, and no units have been recorded. There have been no changes in conditions in the surrounding area that would affect the subdivision as previously approved; nor have there been changes to the Regulations that would affect the previous approval.