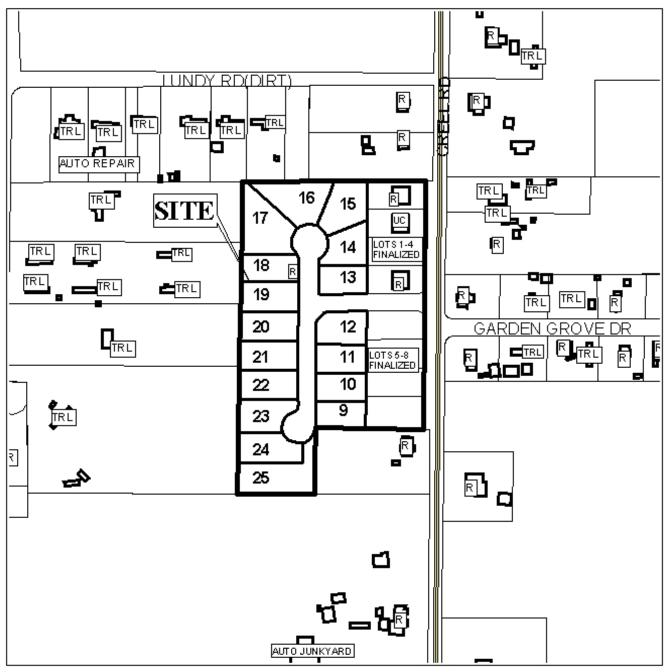

## **CREEL LANDING SUBDIVISION**

This is a request for a one-year extension of a previously approved 25-lot subdivision. The subdivision is located at west side of Creel Road, 300 feet + south of Lundy Road.

This is the second extension since the subdivision was originally approved in 2003, and one unit containing eight lots has been recorded since the first extension. There have been no changes in conditions in the surrounding area that would affect the subdivision as previously approved; nor have there been changes to the Regulations that would affect the previous approval.