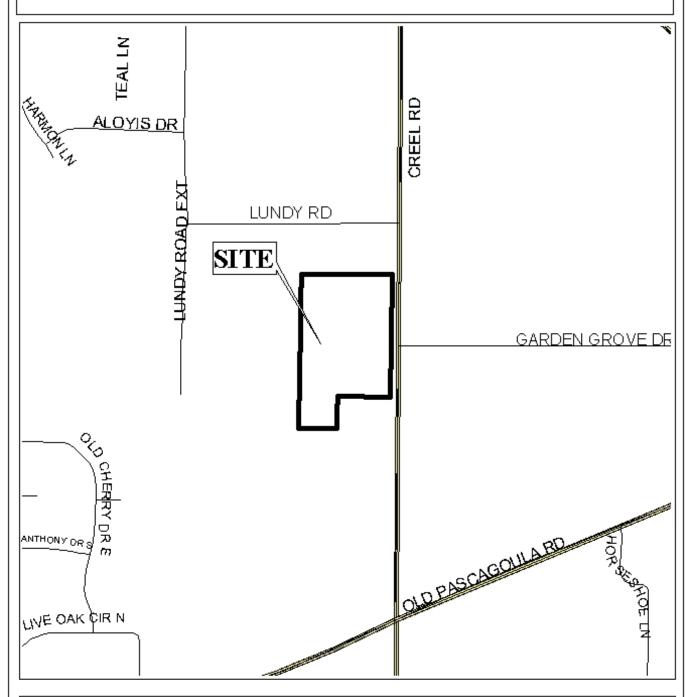

## **CREEL LANDING SUBDIVISION**

This is a request for a one-year extension of a previously approved 25-lot subdivision. The subdivision is located at west side of Creel Road, 300 feet + south of Lundy Road.