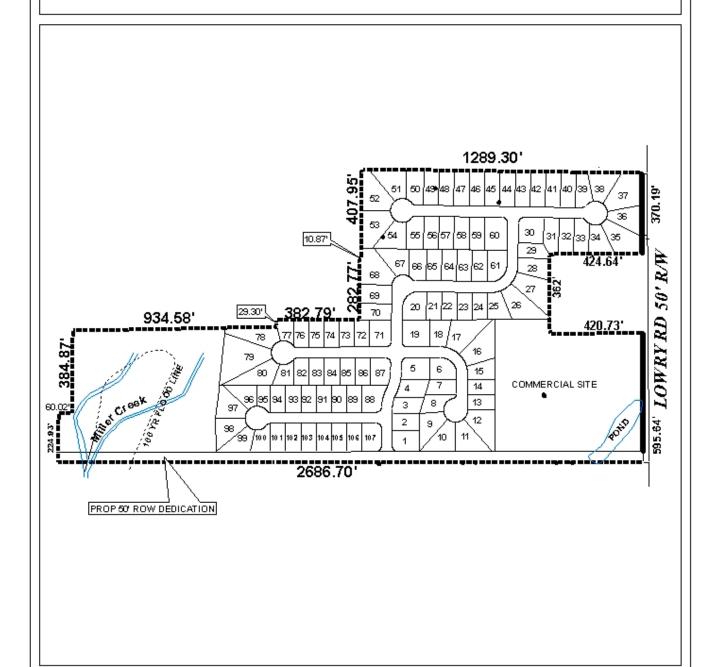

## **SPRINGFIELD SUBDIVISION**

This is a request for a one-year extension of a previously approved 109-lot subdivision. The subdivision is located on the West side of Wilson Road West,  $160' \pm \text{North}$  of Dawes Road, and extending Westwardly to the North terminus of Augusta Drive East.

## **DETAIL SITE PLAN**

| APPLICATION NUMBER _ Extension DATE _ March 2, 2006 | N   |
|-----------------------------------------------------|-----|
| APPLICANT Springfield Subdivision                   | . Å |
| REQUESTSubdivision                                  | ı   |
|                                                     | NTS |