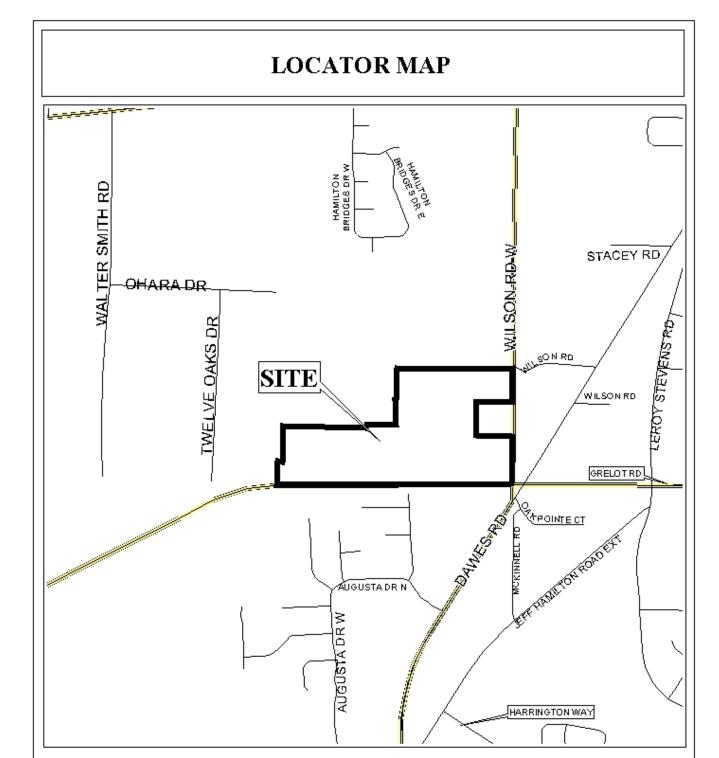

## **SPRINGFIELD SUBDIVISION**

This is a request for a one-year extension of a previously approved 109-lot subdivision. The subdivision is located on the West side of Wilson Road West,  $160' \pm \text{North}$  of Dawes Road, and extending Westwardly to the North terminus of Augusta Drive East.