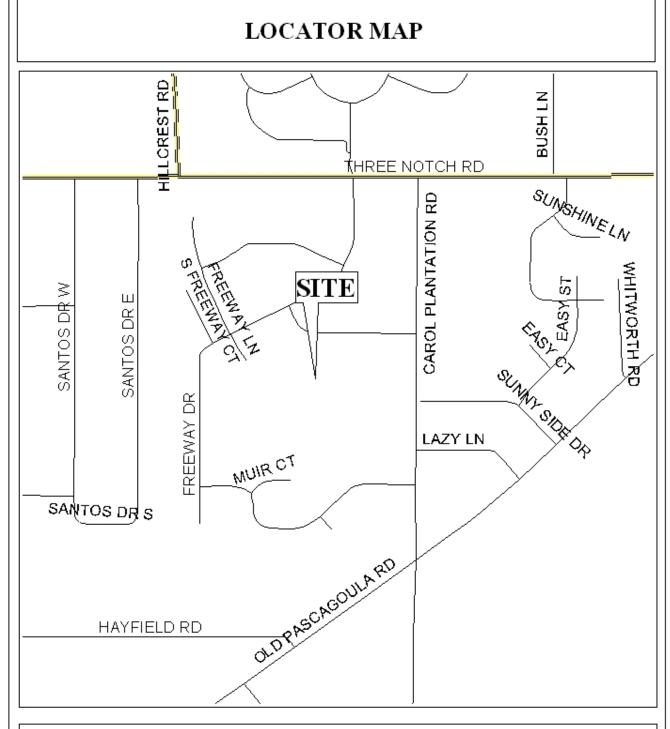

## SOUTHBEND SUBDIVISION (FORMERLY BREWER HOMES SUBDIVISION)

This is a request for a one-year extension of a previously approved 51-lot subdivision. The subdivision is located on the West side of Carroll Plantation Road, at the West termini of Sunny Side Drive and Lazy Lane.