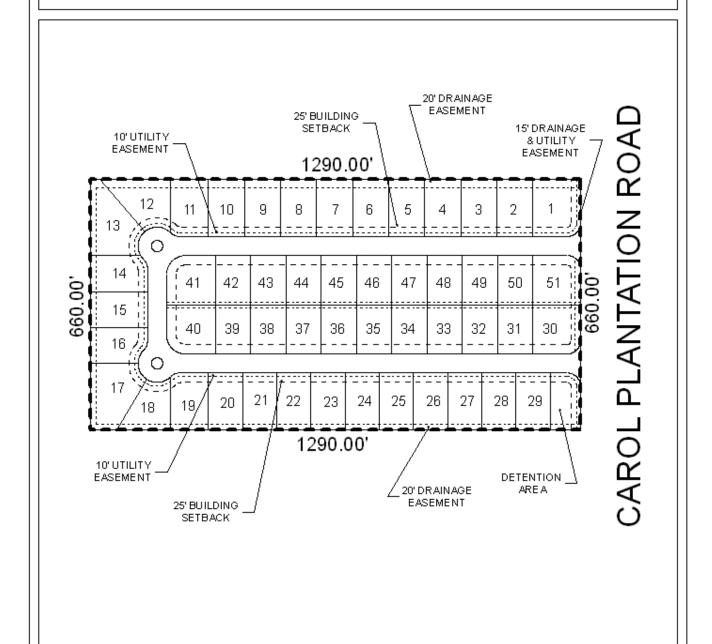

## SOUTHBEND SUBDIVISION (FORMERLY BREWER HOMES SUBDIVISION)

This is a request for a one-year extension of a previously approved 51-lot subdivision. The subdivision is located on the West side of Carroll Plantation Road, at the West termini of Sunny Side Drive and Lazy Lane.

This is the first request for an extension since the subdivision was originally approved in 2005. There have been no changes in conditions in the surrounding area that would affect the subdivision as previously approved, nor have there been changes to the regulations that would affect the previous approval.