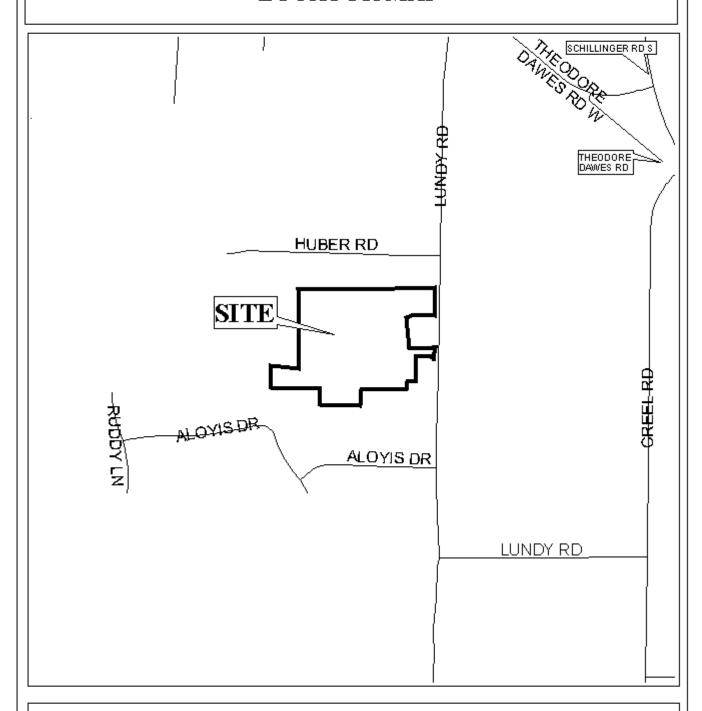

# ROLLING BRANCH ESTATES SUBDIVISION, 1<sup>ST</sup> AND 2<sup>ND</sup> ADDITION

This is a request for a one-year extension of a previously approved 25-lot subdivision. The subdivision is located on the West side of Lundy Road,  $185' \pm \text{South}$  of Huber Road, extending West and South to the North terminus of Teal Lane.

#### LOCATOR MAP

APPLICATION NUMBER Extension DATE July 21, 2005

APPLICANT Rolling Branch Estates Subdivision, 1st and 2nd Addition

REQUEST Subdivision

NTS