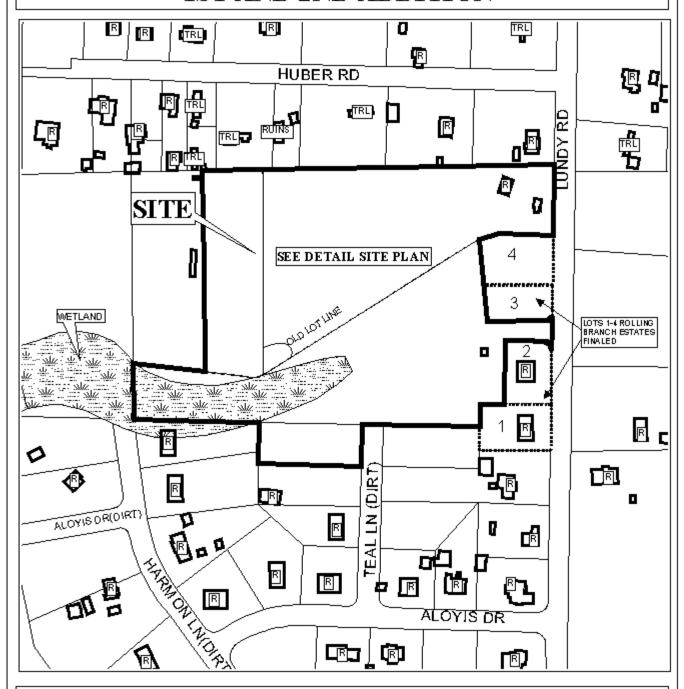

# ROLLING BRANCH ESTATES SUBDIVISION, 1<sup>ST</sup> AND 2<sup>ND</sup> ADDITION

This is a request for a one-year extension of a previously approved 25-lot subdivision. The subdivision is located on the West side of Lundy Road,  $185' \pm \text{South}$  of Huber Road, extending West and South to the North terminus of Teal Lane.

## DETAIL SITE PLAN