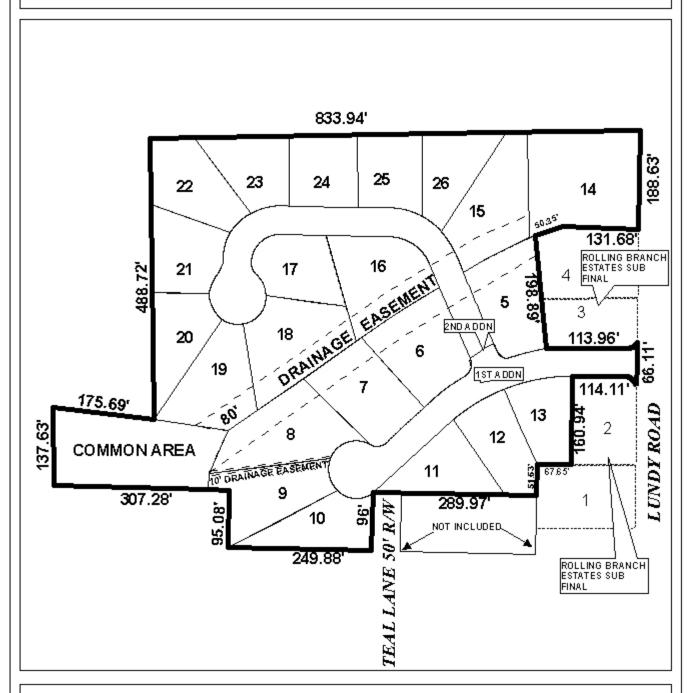

# ROLLING BRANCH ESTATES SUBDIVISION, 1<sup>ST</sup> AND 2<sup>ND</sup> ADDITION

This is a request for a one-year extension of a previously approved 25-lot subdivision. The subdivision is located on the West side of Lundy Road,  $185' \pm \text{South}$  of Huber Road, extending West and South to the North terminus of Teal Lane.

# ROLLING BRANCH ESTATES SUBDIVISION, 1ST AND 2ND ADDITION