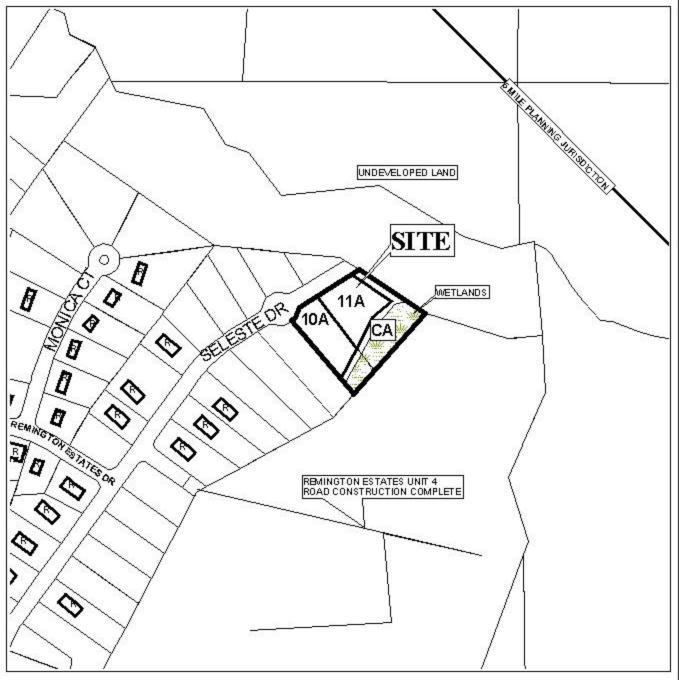

## REMINGTON ESTATES SUBDIVISION, UNIT THREE, RESUBDIVISION OF LOTS 10 & 11

<u>Engineering Comments:</u> Must comply with the Mobile County Flood Damage Prevention Ordinance.

The plat illustrates the proposed 2 lot,  $1.9 \pm acres$  subdivision which is located on the South side of Seleste Drive at it East terminus. The subdivision is served by public water and individual septic systems.

The purpose of this application is to exclude the flood and wetlands area from Lots 10 and 11 and provide a common area. As illustrated on the plat, the site contains wetlands. This area could be considered environmentally sensitive; therefore, the approval of all federal, state and local agencies would be required.

Common areas are shown on the plat, thus the placement of a note on the final plat stating that maintenance of all common areas shall be the responsibility of the property owners, should be required.

This site is located in the County, thus a note should be placed on the final plat stating that any lots which are developed commercially and adjoin residentially developed property must provide a buffer, in compliance with Section V.A.7. of the Subdivision Regulations.