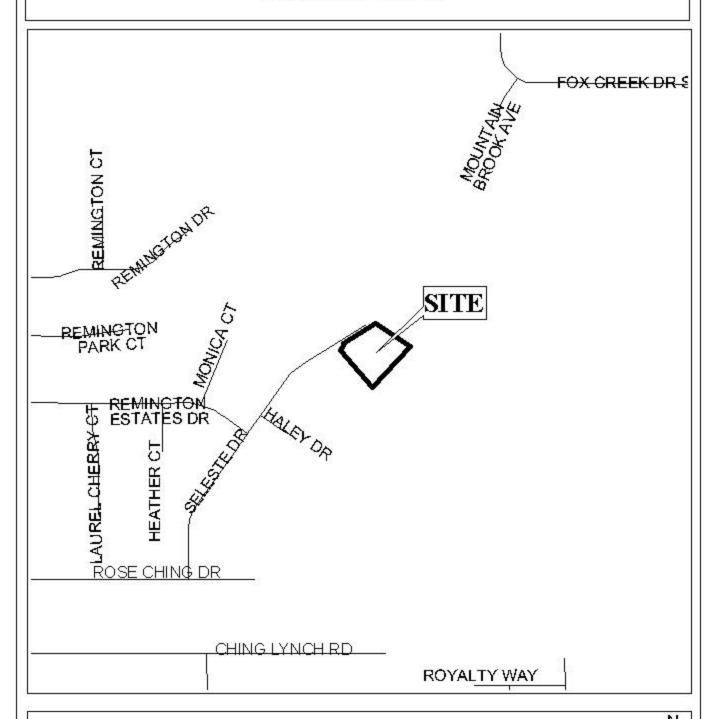

## REMINGTON ESTATES SUBDIVISION, UNIT THREE, RESUBDIVISION OF LOTS 10 & 11

<u>Engineering Comments:</u> Must comply with the Mobile County Flood Damage Prevention Ordinance.

The plat illustrates the proposed 2 lot,  $1.9 \pm acres$  subdivision which is located on the South side of Seleste Drive at it East terminus. The subdivision is served by public water and individual septic systems.

## LOCATOR MAP

| APPLICATION NUMBER _          | 14          | _ DATE _       | August 21, 2003                 |
|-------------------------------|-------------|----------------|---------------------------------|
| APPLICANT Remington Estates S | Subdivision | n, Unit Three, | Resubdivision of Lots 10 and 11 |
| REQUESTSubdivision            |             |                |                                 |
| 9\$PE                         |             |                | NTS                             |