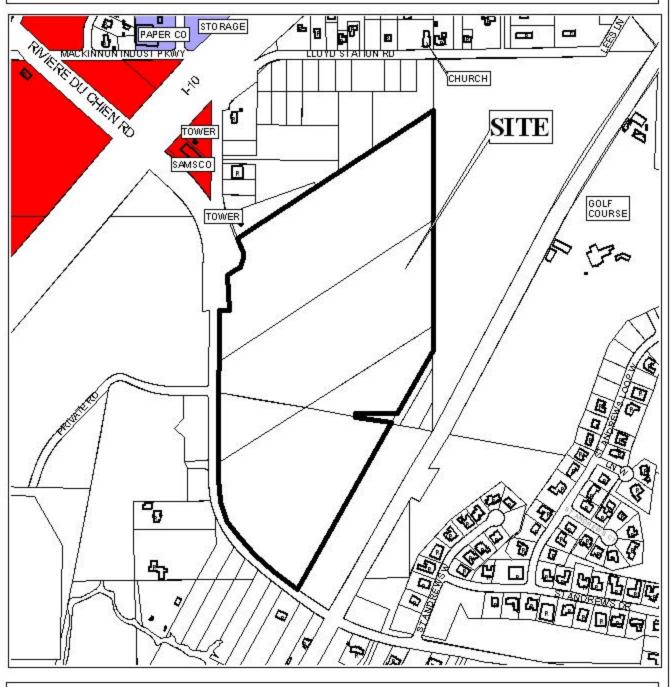

The plat illustrates the proposed 42 lots,  $57.6 \pm \text{acres}$  subdivision which is located on the Southeast corner of Riviere du Chien Road and Lloyd Station Road. The subdivision is served by public water and sanitary sewer.

## LOCATOR MAP

| APPLICATION | NUMBER                    | 21 | _ DATE _ | June 5, 2003 | — и |  |
|-------------|---------------------------|----|----------|--------------|-----|--|
| APPLICANT_  | Place Riviere Subdivision |    |          |              |     |  |
| REQUEST     | Subdivision               |    |          |              |     |  |
|             |                           |    |          |              | NTS |  |