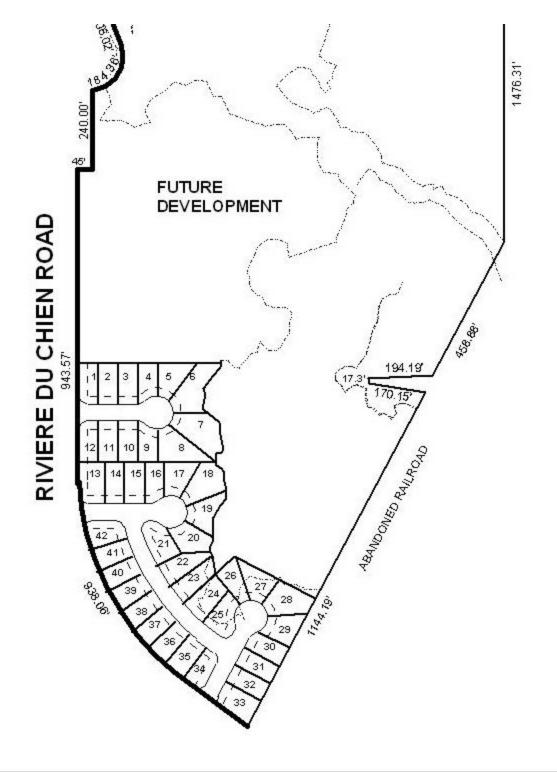

The plat illustrates the proposed 42 lots,  $57.6 \pm \text{acres}$  subdivision which is located on the Southeast corner of Riviere du Chien Road and Lloyd Station Road. The subdivision is served by public water and sanitary sewer.

The purpose of this application is to subdivide a metes and bounds parcel into 42 lots. It should be noted that the future development parcel will require subdivision approval from the commission for any development.

A note should be placed on the final plat stating that lots 1, 12, 13 and 33-42 be denied direct access to Riviere du Chien Road.

The plat meets the minimum requirements of the Subdivision Regulations and is recommended for Tentative Approval subject to the following conditions: 1) the placement of a note on the final plat stating that lots 1, 12, 13 and 33-42 be denied direct access to Riviere du Chien Road.