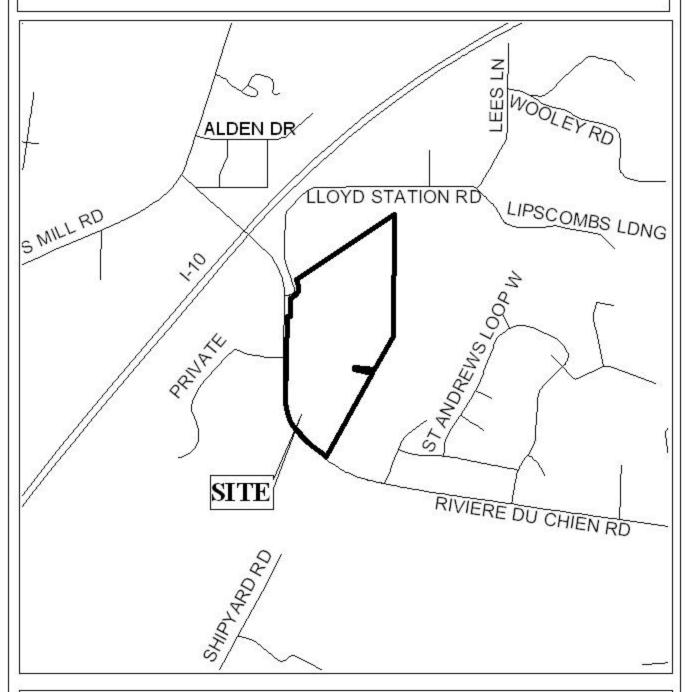

The plat illustrates the proposed 42 lots,  $57.6 \pm \text{acres}$  subdivision which is located on the Southeast corner of Riviere du Chien Road and Lloyd Station Road. The subdivision is served by public water and sanitary sewer.

## LOCATOR MAP

| APPLICATION | NUMBER                    | 21 | _ DATE _ | June 5, 2003 | — и |  |
|-------------|---------------------------|----|----------|--------------|-----|--|
| APPLICANT_  | Place Riviere Subdivision |    |          |              |     |  |
| REQUEST     | Subdivision               |    |          |              |     |  |
|             |                           |    |          |              | NTS |  |