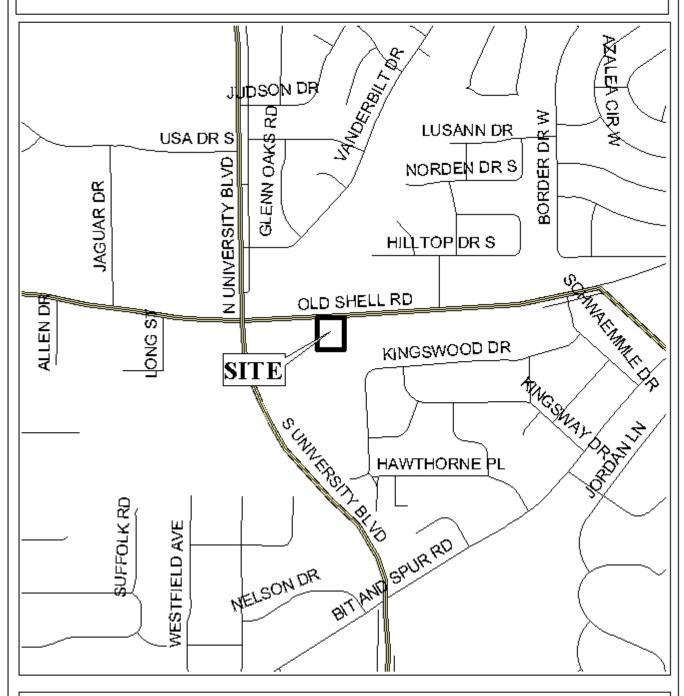

## **OSR SUBDIVISION**

This is a request for a one-year extension of a previously approved 3-lot subdivision. The subdivision is located on the South side of Old Shell Road,  $500^{\circ}$  ± East of University Boulevard.

This is the second extension since the subdivision was originally approved in 2003. There have been no changes in conditions in the surrounding area that would affect the subdivision as previously approved; nor have there been changes to the Regulations that would affect the previous approval.

Moreover, as this subdivision does not require street construction, the applicant simply must comply with the conditions of approval.

Based upon the preceding, it is recommended that this request for extension be approved; however, a <u>third</u> extension is unlikely.