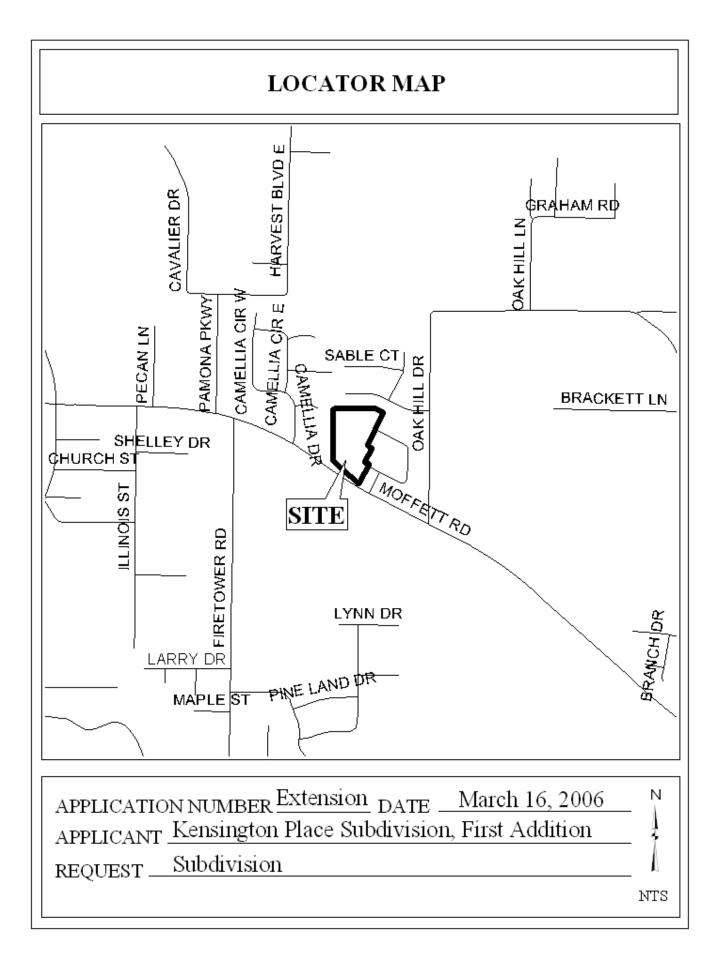

## KENSINGTON PLACE SUBDIVISION FIRST ADDITION

This is a request for a one-year extension of a previously approved 18-lot subdivision. The subdivision is located on the North side of Moffett Road,  $150'\pm$  West of Kensington Place, extending to the West terminus of Turnbridge Wells Drive North and Turnbridge Wells Drive South.