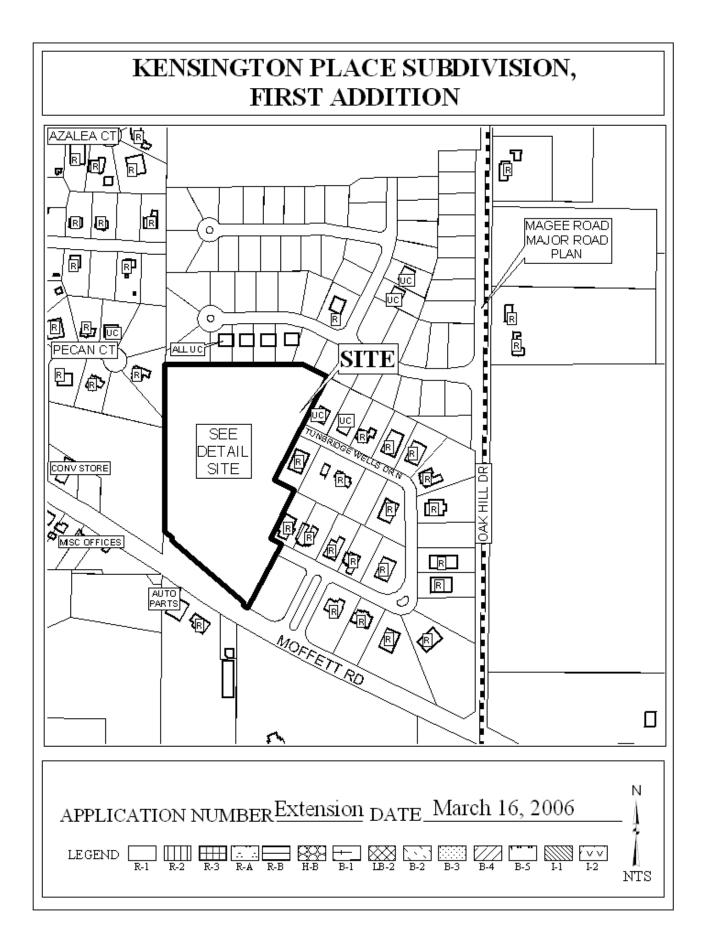

## KENSINGTON PLACE SUBDIVISION FIRST ADDITION

This is a request for a one-year extension of a previously approved 18-lot subdivision. The subdivision is located on the North side of Moffett Road,  $150'\pm$  West of Kensington Place, extending to the West terminus of Turnbridge Wells Drive North and Turnbridge Wells Drive South.