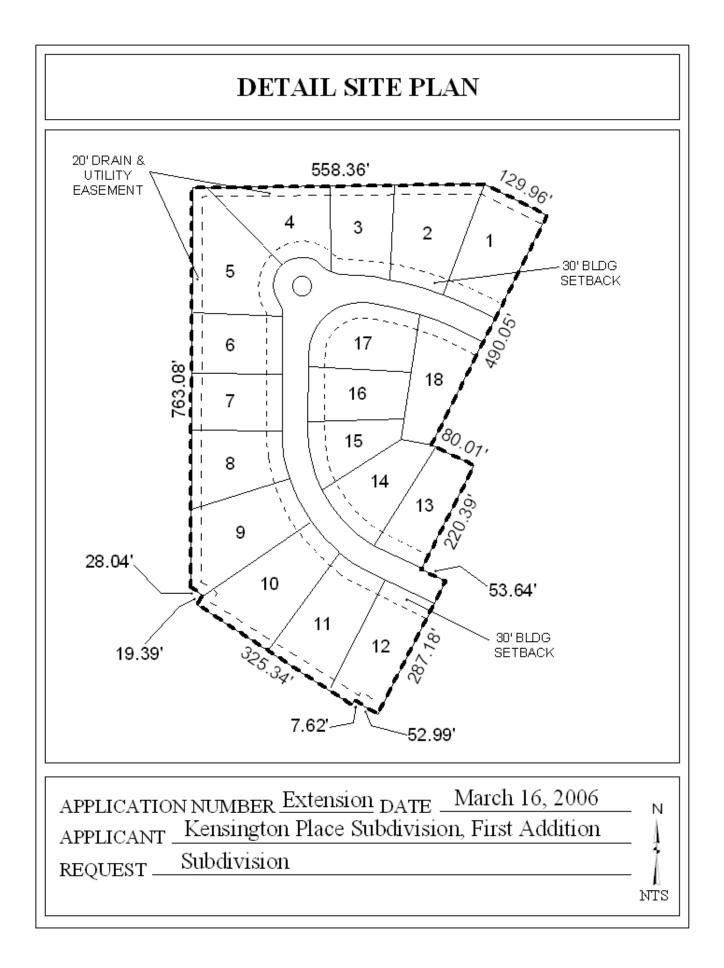

## KENSINGTON PLACE SUBDIVISION FIRST ADDITION

This is a request for a one-year extension of a previously approved 18-lot subdivision. The subdivision is located on the North side of Moffett Road,  $150'\pm$  West of Kensington Place, extending to the West terminus of Turnbridge Wells Drive North and Turnbridge Wells Drive South.

This is the second request for an extension since the subdivision was originally approved in 2004, and no units have been recorded. There have been no changes in conditions in the surrounding area that would affect the subdivision as previously approved, nor have there been changes to the regulations that would affect the previous approval.