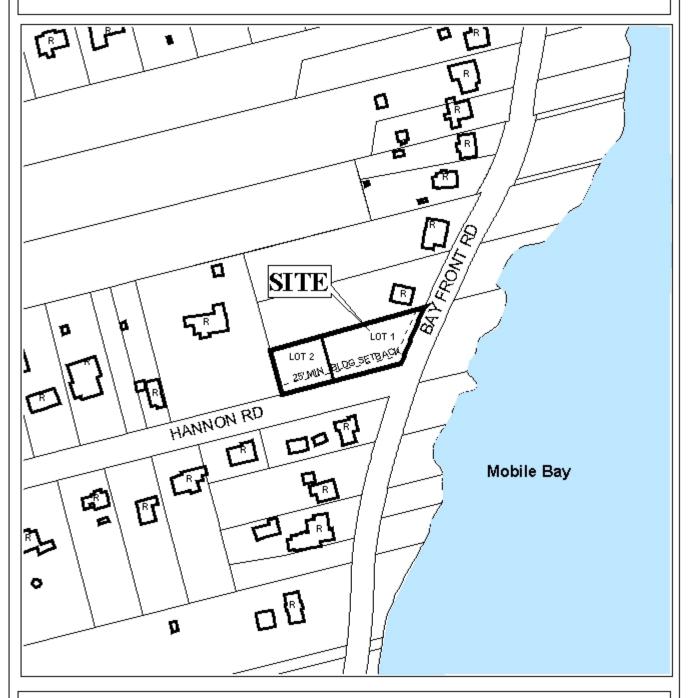

The plat illustrates the proposed 2 lot,  $0.8 \pm \text{acre}$  subdivision which is located at the Northwest corner of Bay Front Road and Hannon Road and is in City Council District 3. The subdivision is served by public water and sanitary sewer.

The purpose of this application is to create a two-lot subdivision from a metes and bounds parcel.

The site is located near Mobile Bay and as such the area may be environmentally sensitive; therefore, the approval of all applicable federal, state and local agencies would be required prior to the issuance of any permits.