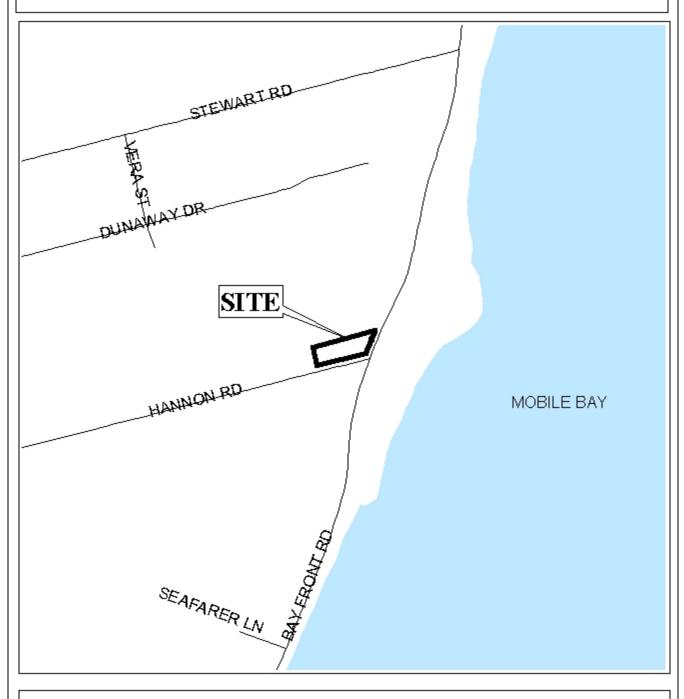

The plat illustrates the proposed 2 lot,  $0.8 \pm \text{acre}$  subdivision which is located at the Northwest corner of Bay Front Road and Hannon Road and is in City Council District 3. The subdivision is served by public water and sanitary sewer.

The purpose of this application is to create a two-lot subdivision from a metes and bounds parcel.

The site is located near Mobile Bay and as such the area may be environmentally sensitive; therefore, the approval of all applicable federal, state and local agencies would be required prior to the issuance of any permits.

## LOCATOR MAP

| APPLICATION NUMBER _ | 17                              | _ DATE _ | January 6, 2005 | _ <b>N</b> |
|----------------------|---------------------------------|----------|-----------------|------------|
| APPLICANTIZ          | ICANTIzusniaissance Subdivision |          |                 |            |
| REQUEST              | Sub                             | division |                 | _ 1        |
|                      |                                 |          |                 | NTS        |