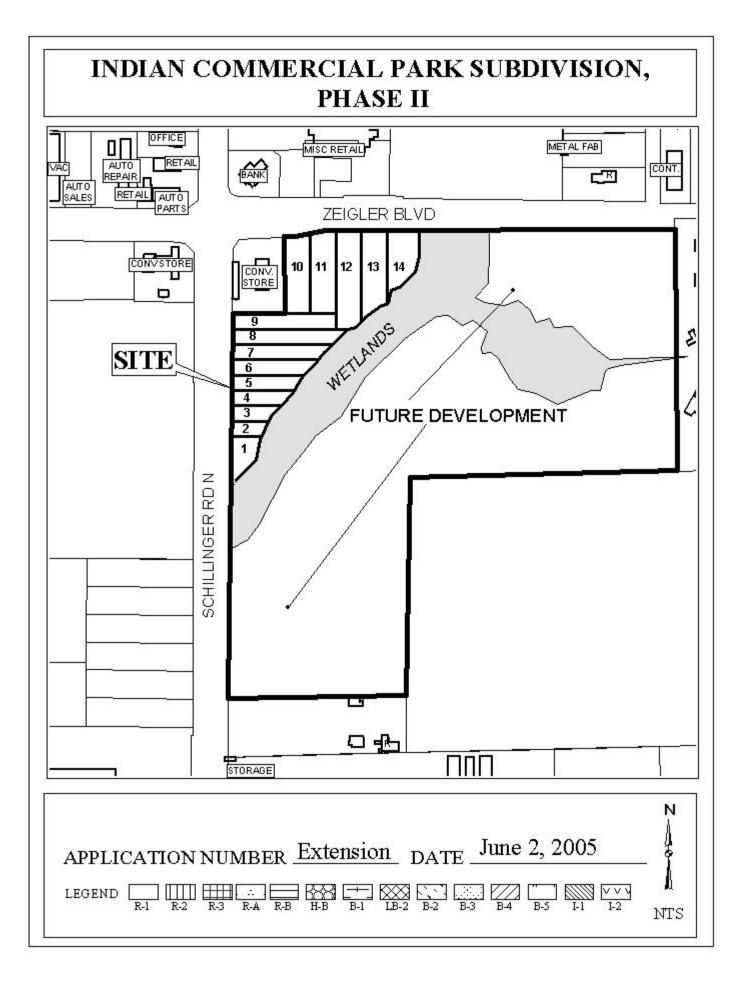

## INDIAN COMMERCIAL PARK SUBDIVISION, PHASE II

This is a request for a one-year extension of a previously approved 14-lot subdivision. The subdivision is located on the South side of Zeigler Boulevard,  $200' \pm$  East of Schillinger Road, extending to the East side of Schillinger Road,  $300' \pm$  South of Zeigler Boulevard.