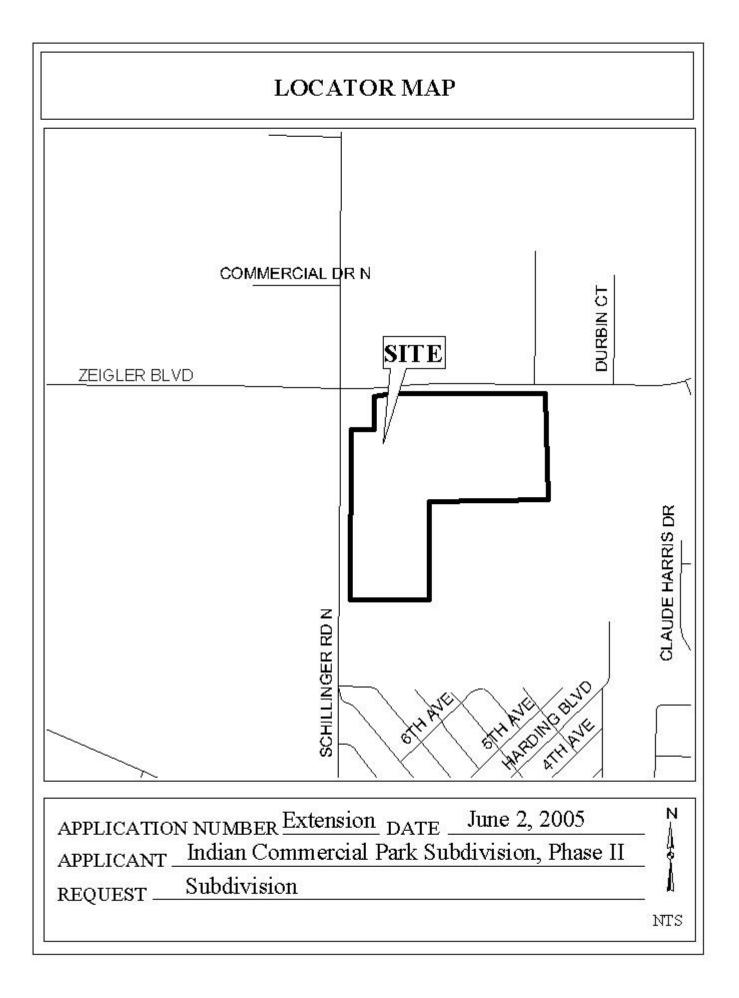

## INDIAN COMMERCIAL PARK SUBDIVISION, PHASE II

This is a request for a one-year extension of a previously approved 14-lot subdivision. The subdivision is located on the South side of Zeigler Boulevard,  $200' \pm$  East of Schillinger Road, extending to the East side of Schillinger Road,  $300' \pm$  South of Zeigler Boulevard.