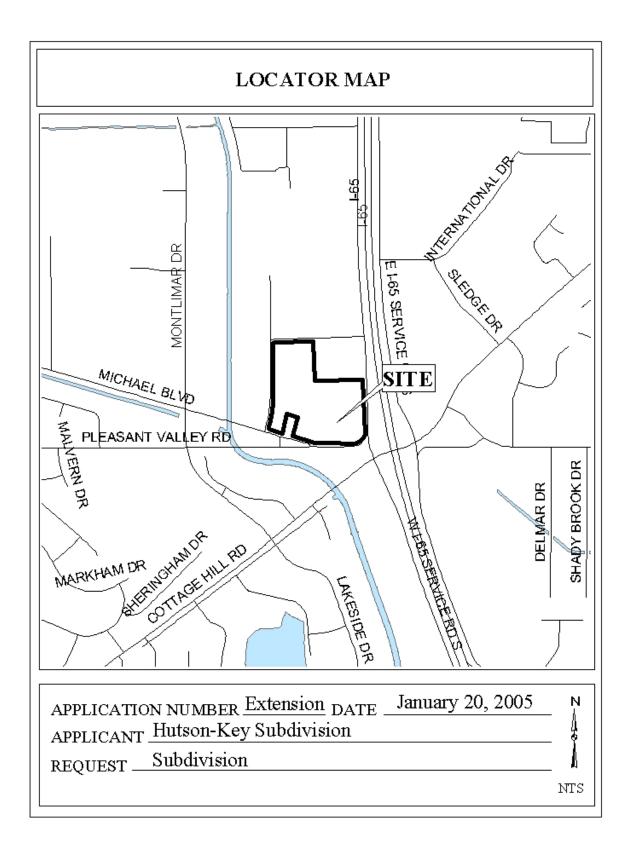

## **HUTSON-KEY SUBDIVISION**

This request is for a one-year extension of a previously approved 25 lot subdivision.

The subdivision is located at the Northwest corner of West I-65 Service Road South and Pleasant Valley Road.