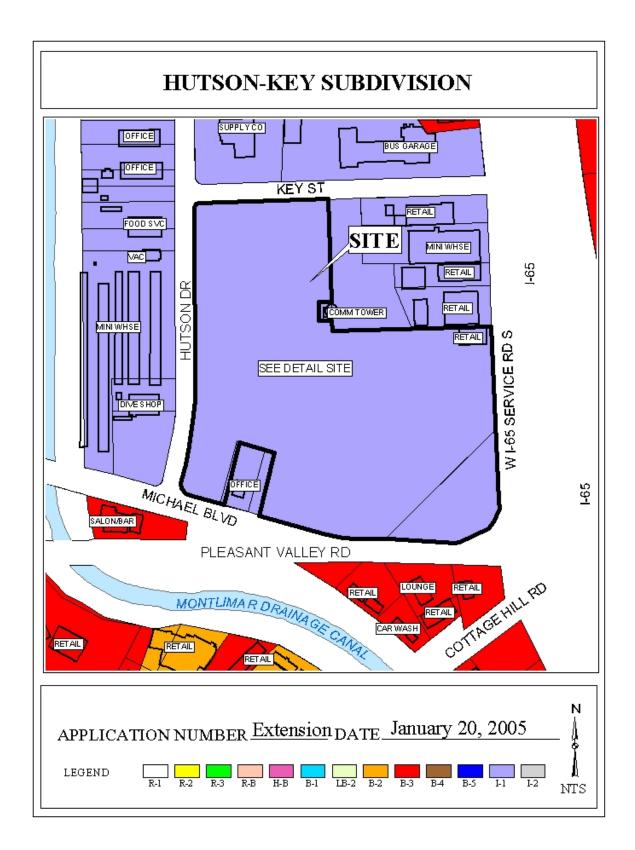

## **HUTSON-KEY SUBDIVISION**

This request is for a one-year extension of a previously approved 25 lot subdivision.

The subdivision is located at the Northwest corner of West I-65 Service Road South and Pleasant Valley Road.