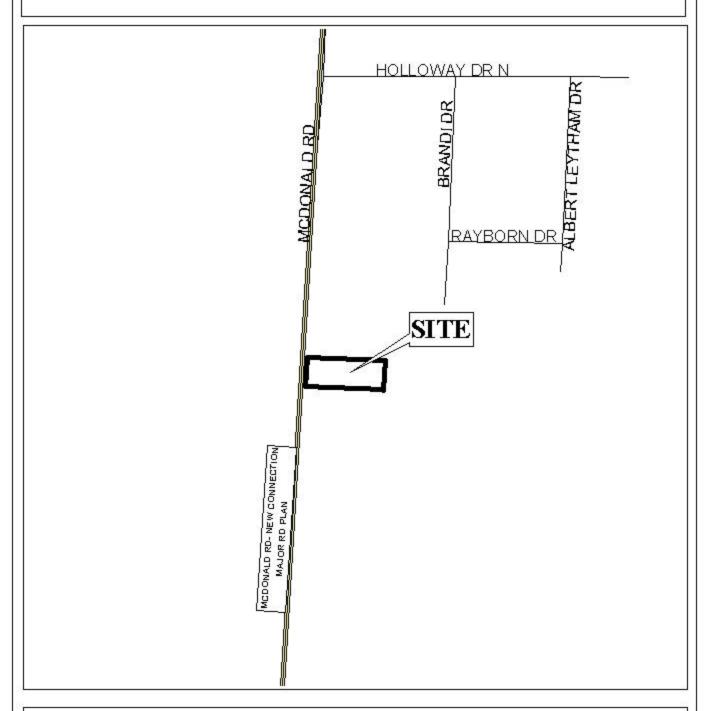

## **HUSBY SUBDIVISION, RESUBDIVISION OF LOT 2**

<u>Engineering Comments:</u> Must comply with the Mobile County Flood Damage Prevention Ordinance.

The plat illustrates the proposed  $0.9 \pm$  acre, 2 lot subdivision which is located on the East side of McDonald Road, 2/10 mile  $\pm$  South of Holloway Drive North. The subdivision is served by public water and individual septic systems.

## LOCATOR MAP

| APPLICATION | NUMBER       | 21      | _ DATE _   | March 20, 2003 | N   |
|-------------|--------------|---------|------------|----------------|-----|
| APPLICANT _ | Husby Subdiv | vision, | Resubdivis | ion of Lot 2   | 4   |
| REQUEST     |              | Subdiv  | ision      |                | Ĩ   |
|             |              |         |            | Ì              | NTŜ |