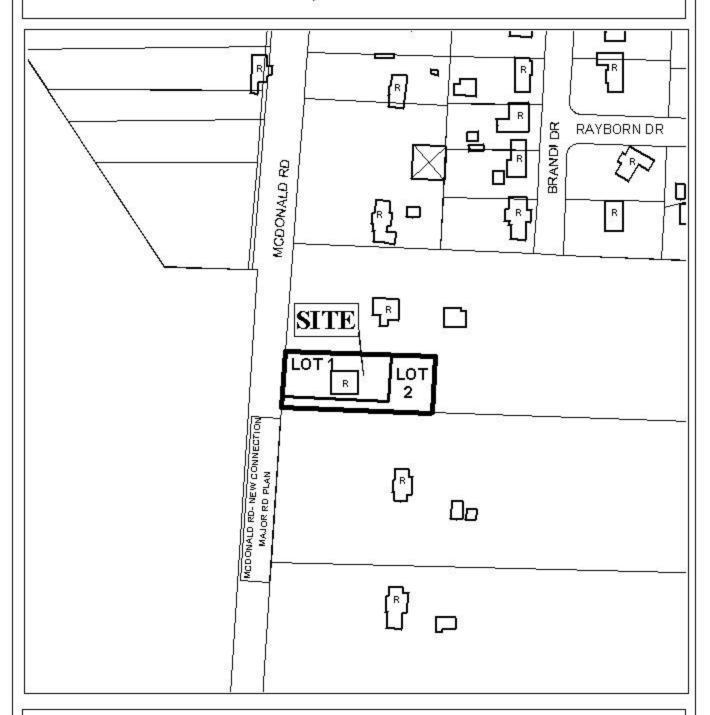

## **HUSBY SUBDIVISION, RESUBDIVISION OF LOT 2**

<u>Engineering Comments:</u> Must comply with the Mobile County Flood Damage Prevention Ordinance.

The plat illustrates the proposed  $0.9 \pm$  acre, 2 lot subdivision which is located on the East side of McDonald Road, 2/10 mile  $\pm$  South of Holloway Drive North. The subdivision is served by public water and individual septic systems.

The purpose of this application is to subdivide one lot into two lots.

McDonald Road, which has an existing right-of-way of 80-feet, is shown as a major street on the Major Street Plan, and as such requires a 100-foot right-of-way. Therefore, the provision of a 75-foot setback from the centerline to provide for the right-of-way of the planned major street (which includes the required 25-foot minimum building setback), should be required.