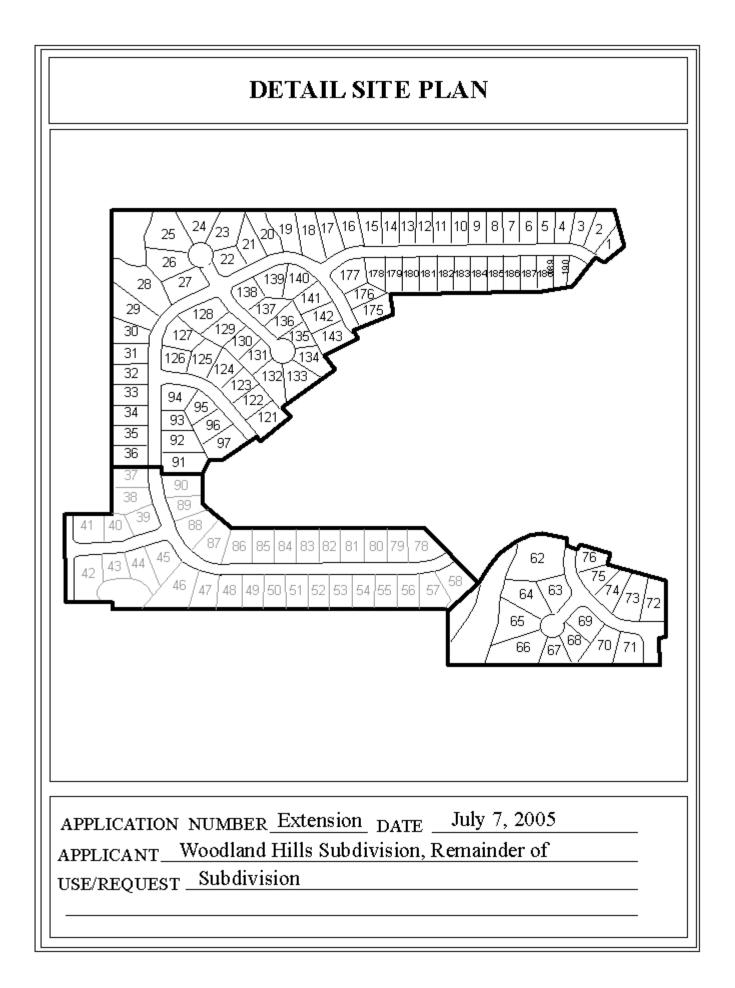

## WOODLAND HILLS SUBDIVISION, REMAINDER OF

This is a request for a one-year extension of a previously approved 191-lot subdivision. The subdivision is located on the West terminus of Woodland Hills Drive and extending through to Woodstone Drive, Woodland Way and the East side of Eunice Drive,  $600' \pm$  North of Eunice Circle.

This is the fourth extension since the subdivision was originally approved in 1998, and three units have been recorded, the latest in 2004. There have been no changes in conditions in the surrounding area that would affect the subdivision as previously approved; nor have there been changes to the Regulations that would affect the previous approval.