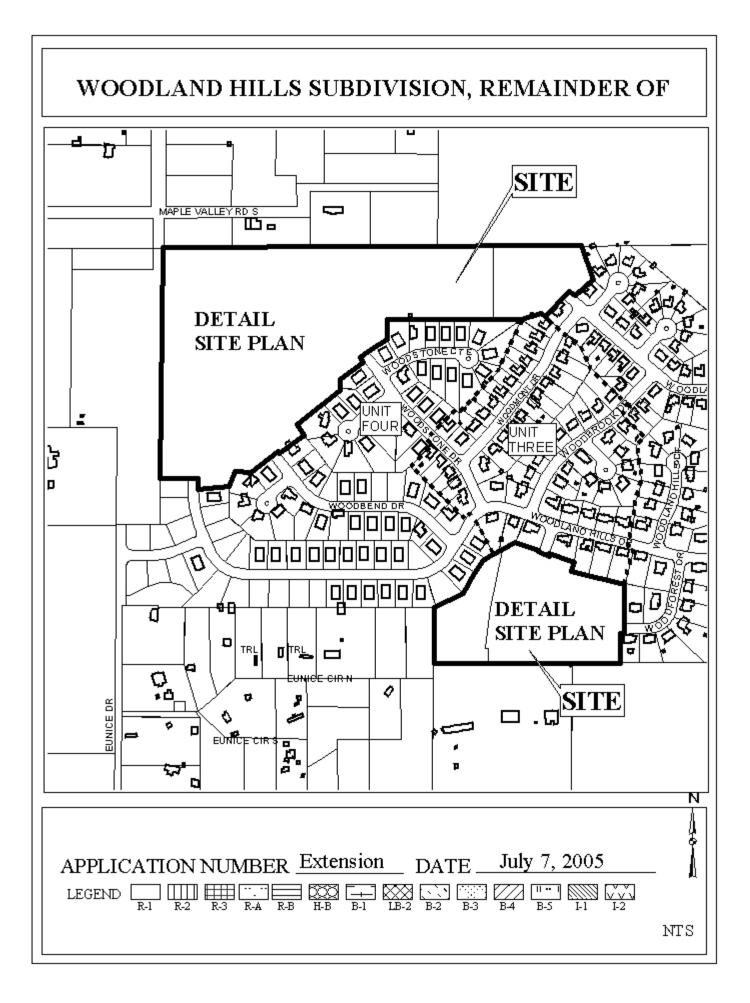

## WOODLAND HILLS SUBDIVISION, REMAINDER OF

This is a request for a one-year extension of a previously approved 191-lot subdivision. The subdivision is located on the West terminus of Woodland Hills Drive and extending through to Woodstone Drive, Woodland Way and the East side of Eunice Drive,  $600' \pm$  North of Eunice Circle.