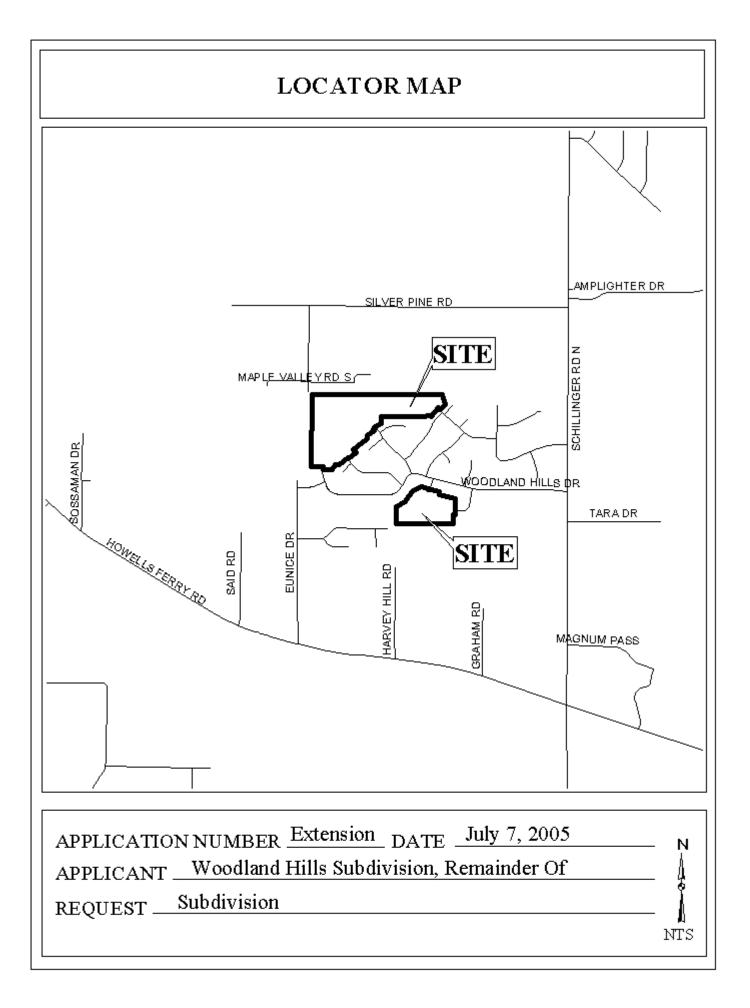

## WOODLAND HILLS SUBDIVISION, REMAINDER OF

This is a request for a one-year extension of a previously approved 191-lot subdivision. The subdivision is located on the West terminus of Woodland Hills Drive and extending through to Woodstone Drive, Woodland Way and the East side of Eunice Drive,  $600' \pm$  North of Eunice Circle.