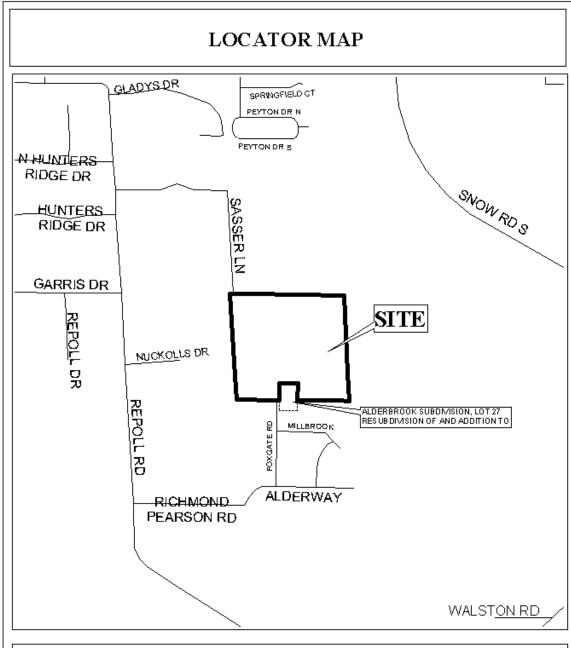

## MILLER CREEK ESTATES SUBDIVISION

<u>Engineering Comments:</u> Must comply with the Mobile County Flood Damage Prevention Ordinance.

The plat illustrates the proposed 2 lot, 37.2± acres subdivision which is located at the North terminus of Foxgate Road, adjacent to the North side of Alderbrook Subdivision, extending to the South terminus of Sasser Lane. The site is served by public water and individual septic facilities.

The site contains a floodway and flood zones. Lot 2 has real property frontage to Foxgate Road; however, the Miller Creek floodway prohibits Foxgate Road from providing viable access to the developable portion(s) of Lot 2. Consequently, the actual access to Lot 2 is via a 30-foot easement to Sasser Lane.

Sasser Lane is a public right-of-way; however, it is not maintained by the County. Additionally, to the North of the site, Sasser Lane is essentially a driveway for the existing dwellings. Section V.D.4. requires lots to abut a dedicated and maintained public street; Sasser Lane is not maintained by the County, nor is it constructed to the site.