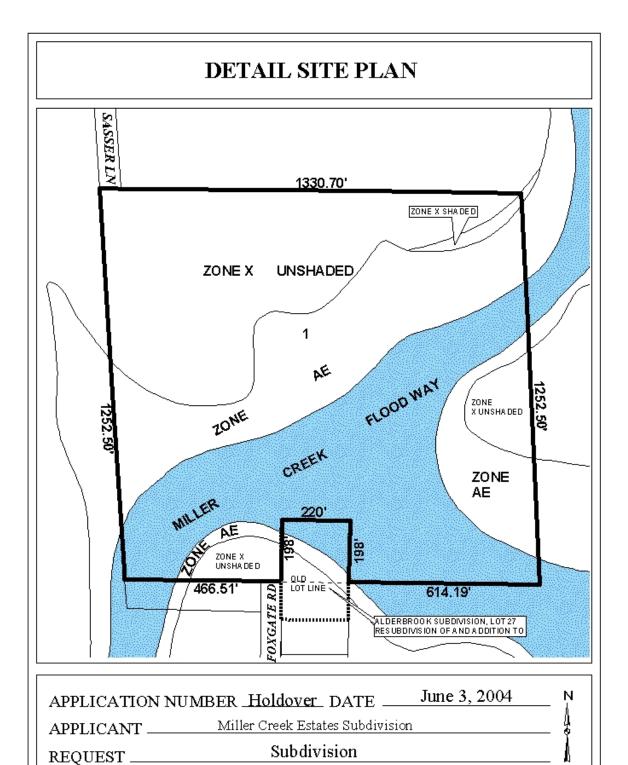

The site contains a floodway and flood zones. Lot 2 has real property frontage to Foxgate Road; however, the Miller Creek floodway prohibits Foxgate Road from providing viable access to the developable portion(s) of Lot 2. Consequently, the actual access to Lot 2 is via a 30-foot easement to Sasser Lane.

At the Commission's May 20<sup>th</sup> meeting, the applicant requested a holdover, and a revised plat illustrating only one lot has been submitted.

The site contains wetlands and as such may be considered environmentally sensitive; therefore, the approval of all applicable federal, state and local agencies would be required.

The plat meets the minimum requirements of the Subdivision Regulations and is recommended for Tentative Approval subject to the following condition: 1) approval of all applicable federal, state and local agencies.