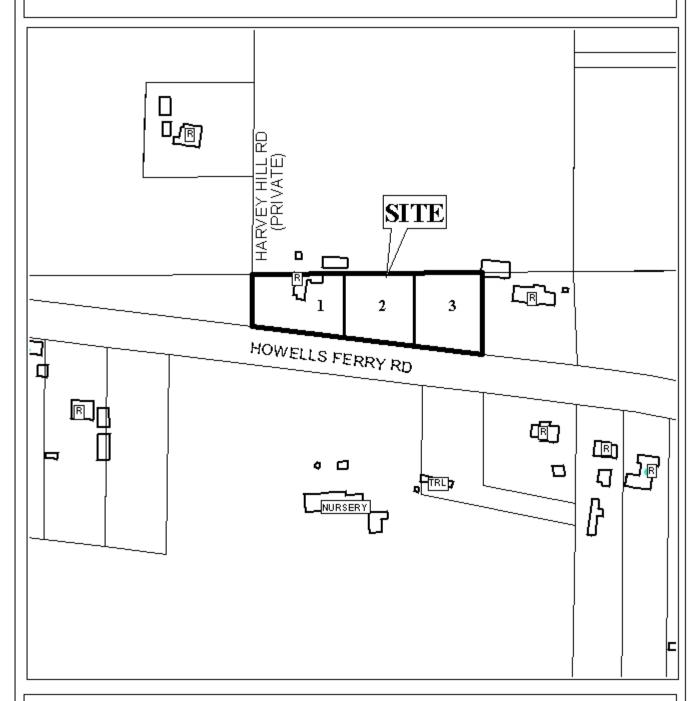

## **FRESOLONE ESTATES SUBDIVISION**

<u>Engineering Comments:</u> Must comply with the Mobile County Flood Damage Prevention Ordinance.

The plat illustrates the proposed 3 lot,  $1.5 \pm \text{acres}$  subdivision which is located at the Northeast corner of Howells Ferry Road and Harvey Hill Road [private road]. The subdivision is served by public water and individual septic systems.

The purpose of this application is to create a three-lot subdivision from a metes and bounds parcel.

This site is located in the County, thus a note should be placed on the final plat stating that any lots which are developed commercially and adjoin residentially developed property must provide a buffer, in compliance with Section V.A.7. of the Subdivision Regulations.

The plat does not illustrate the balance of the parcel to the West from which these three lots are being subdivided. The balance of the parcel should be included in the subdivision or the submission of documentation to establish the parcel as a legal lot of record prior to 1984 should be required.