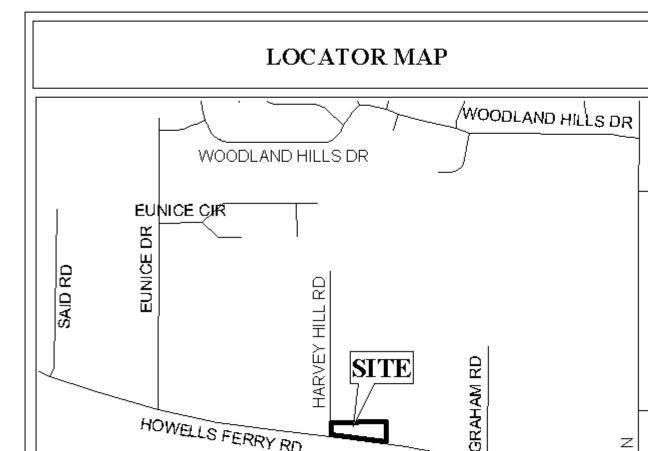

## **FRESOLONE ESTATES SUBDIVISION**

<u>Engineering Comments:</u> Must comply with the Mobile County Flood Damage Prevention Ordinance.

The plat illustrates the proposed 3 lot,  $1.5 \pm \text{acres}$  subdivision which is located at the Northeast corner of Howells Ferry Road and Harvey Hill Road [private road]. The subdivision is served by public water and individual septic systems.

The purpose of this application is to create a three-lot subdivision from a metes and bounds parcel.

This site is located in the County, thus a note should be placed on the final plat stating that any lots which are developed commercially and adjoin residentially developed property must provide a buffer, in compliance with Section V.A.7. of the Subdivision Regulations.

The plat does not illustrate the balance of the parcel to the West from which these three lots are being subdivided. The balance of the parcel should be included in the subdivision or the submission of documentation to establish the parcel as a legal lot of record prior to 1984 should be required.