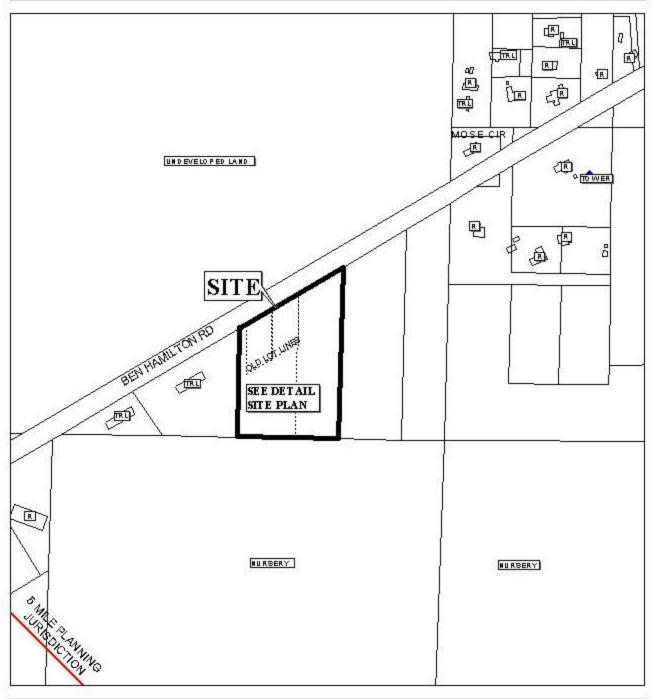

## DANCING LAKE SUBDIVISION

<u>Engineering Comments:</u> Must comply with the Mobile County Flood Damage Prevention Ordinance.

The plat illustrates the proposed 11 lot,  $6\pm$  acre subdivision which is located on the South side of Ben Hamilton Road,  $\frac{1}{2}$  mile $\pm$  East of March Road. The site is served by individual wells and septic systems.