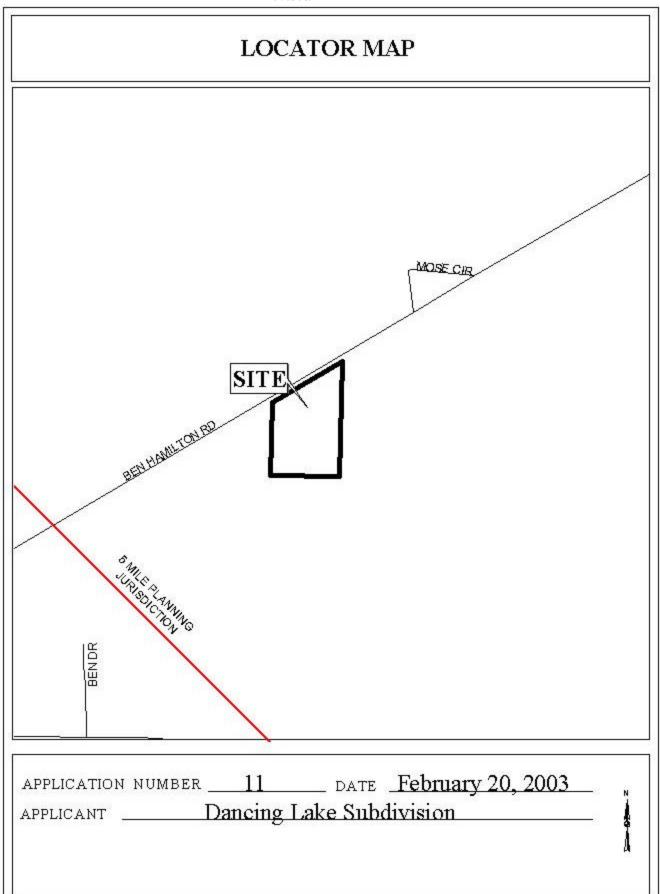

## DANCING LAKE SUBDIVISION

<u>Engineering Comments:</u> Must comply with the Mobile County Flood Damage Prevention Ordinance.

The plat illustrates the proposed 11 lot,  $6\pm$  acre subdivision which is located on the South side of Ben Hamilton Road,  $\frac{1}{2}$  mile $\pm$  East of March Road. The site is served by individual wells and septic systems.