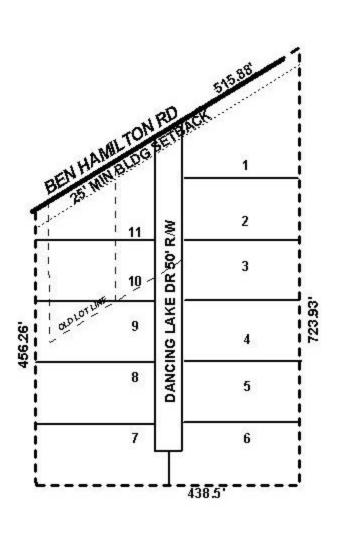

It should be noted that this application is recommended for a holdover.

The site consists of 11 lots, with a new street. The new street simply "dead ends"; however, a cul de sac should be provided. Additionally, this new street must be dedicated and constructed to County standards. Moreover, as a means of access management, Lots and 1 and 11 should be denied direct access to Ben Hamilton Road.

As outlined above, the site will be served by individual wells and septic systems, and the Subdivision Regulations require a minimum area of 20,000 square feet per lot. Lots 2-5, and 8-10, contain 19,788 square feet. Additionally, when a full cul de sac is provided, Lots 6 and 7 have less than 20,000 square feet, thus this application should be heldover to allow the applicant to submit a revised plat, addressing these issues.

Based upon the preceding, this application is recommended for holdover to allow the applicant to submit a revised plat addressing the following concerns: 1) provision of a cul de sac; and 2) provision of 20,000 square feet per lot. The revised plat should be submitted by February 28, 2003.

At the time of mailout, no additional information had been submitted; therefore this application is recommended for denial for the following reasons: 1) lack of an adequate turn around at the end of the street; and 2) lack of adequate area for all lots (20,000 square feet per lot is required).