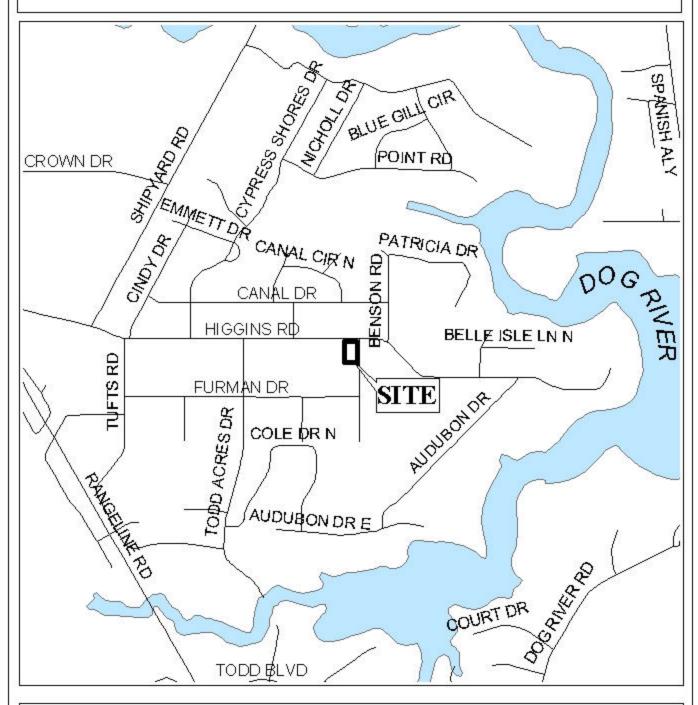

## LOCATOR MAP

## EVERGREEN GARDENS SUBDIVISION, 2nd UNIT, RESUBDIVISION OF LOT 217

<u>Traffic Engineering Comments</u>: Driveway number, size, location and design to be approved by Traffic Engineering and conform to AASHTO standards.

The plat illustrates the proposed 5-lot,  $1.1\pm$  acre subdivision which is located on the Southwest corner of Higgins Road and Clemson Drive. The site is served by city water and sanitary facilities.