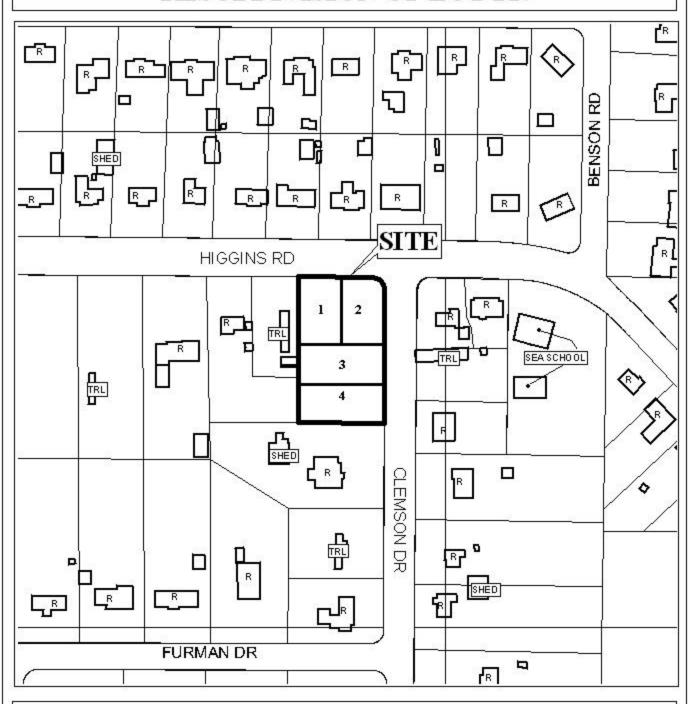

<u>Traffic Engineering Comments</u>: Driveway number, size, location and design to be approved by Traffic Engineering and conform to AASHTO standards.

The plat illustrates the proposed 5-lot,  $1.1\pm$  acre subdivision which is located on the Southwest corner of Higgins Road and Clemson Drive. The site is served by city water and sanitary facilities.

The purpose of this application is to create a five-lot subdivision from a legal lot of record.

All lots meet the minimum square footage requirements of the Subdivision Regulations.

Lot 2 is located on a corner, and as a means of access management, it should be limited to one curb cut, with the size, location and design to be approved by Traffic Engineering Department.

The required twenty-five foot minimum building setback lines are not illustrated, but will be required on the final plat.

The Commission heldover this application to allow the surrounding neighbors time to review the proposed subdivision.

The applicant submitted a revised plat reducing the subdivison to a 4-lot, 1.1+ acre.

The plat meets the minimum requirements of the Subdivision Regulations and is recommended for Tentative Approval subject to the following conditions: 1) placement of a note on the final plat stating that Lot 2 is limited to one curb cut, with the size, location and design to be approved by the Traffic Engineering Department; and 2) placement of the required 25' minimum building setback line along Higgins Road and Clemson Drive.