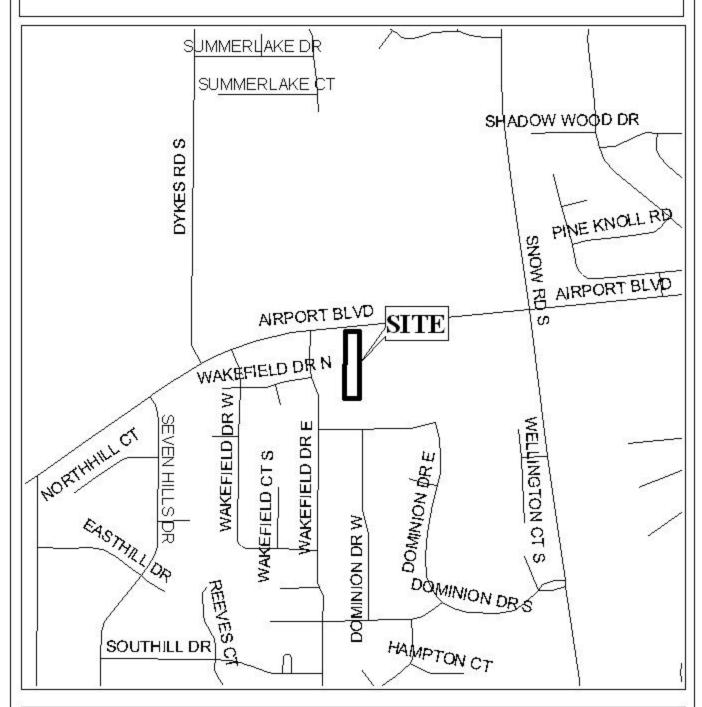

## **DAVID ATIGH SUBDIVISION**

<u>Engineering Comments</u>: Must comply with the Mobile County Flood Damage Prevention Ordinance.

The plat illustrates the proposed  $1.7 \pm$  acres, 1 lot subdivision which is located on the South side of Airport Boulevard,  $275' \pm$  East of Wakefield Drive East. The subdivision is served by public water and sewer.

The purpose of this application is to create a legal lot of record from a metes and bounds parcel.

Airport Boulevard, which has an existing right-of-way of 80-feet, is shown as a major street on the Major Street Plan, and as such requires a 100-foot right-of-way; therefore, the dedication of sufficient right-of-way to provide 50-feet from the centerline should be required.

The plat illustrates a 20' easement for ingress/egress which serves as the only access point for two land locked parcels located to the east. However, no documentation was submitted to establish the land locked parcels as legal lots prior to 1984. The surveyor/engineer was notified that this additional documentation was needed to properly review this application.