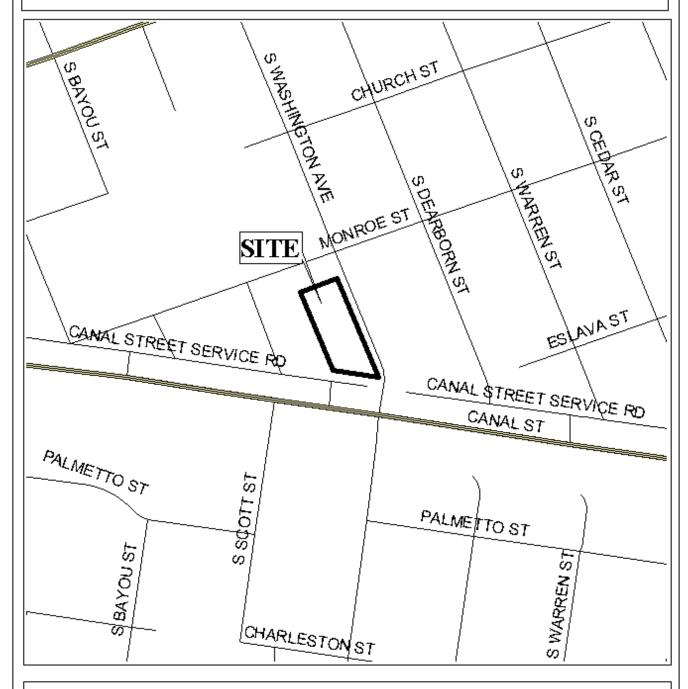

## **HARGROVE ESTATES SUBDIVISION**

This is a request for a one-year extension of a previously approved one-lot subdivision. The subdivision is located at 210 South Washington Avenue (Northwest corner of South Washington Avenue and Canal Street).

## LOCATOR MAP

APPLICATION NUMBER Extension DATE January 5, 2006

APPLICANT Hargrove Estates Subdivision

REQUEST Subdivision

NTS