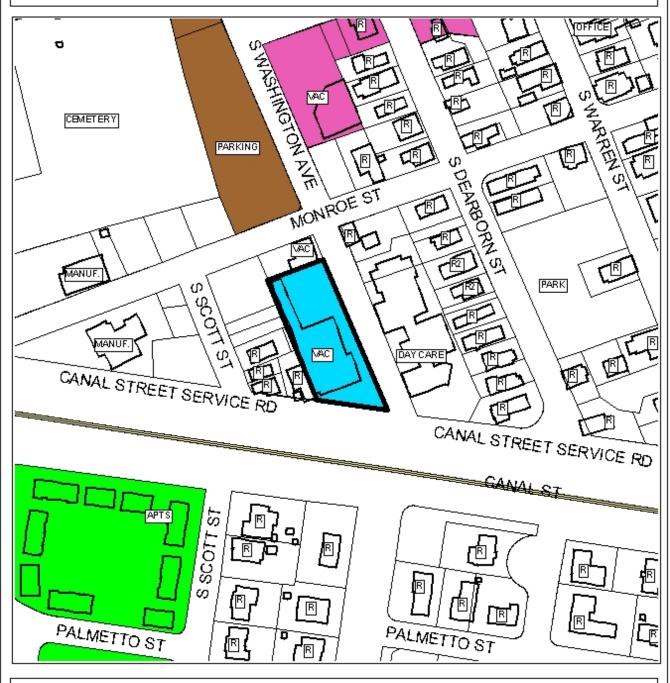

## **HARGROVE ESTATES SUBDIVISION**

This is a request for a one-year extension of a previously approved one-lot subdivision. The subdivision is located at 210 South Washington Avenue (Northwest corner of South Washington Avenue and Canal Street).