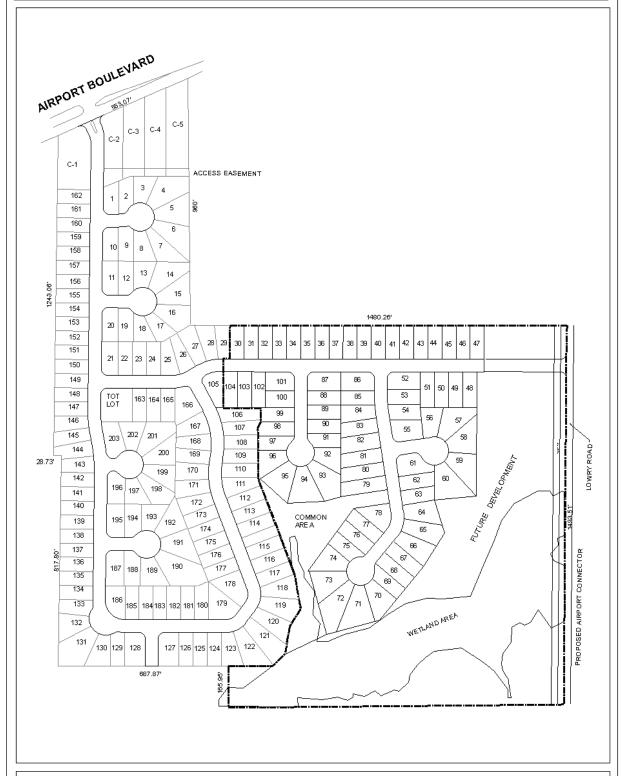

## **HAMILTON BRIDGES SUBDIVISION**

This is a request for a one-year extension of a previously approved 207-lot subdivision. The subdivision is located on the South side of Airport Boulevard,  $600' \pm$  East of the South terminus of Flave Pierce Road, extending to the West side of Lowry Road.

This is the third request for an extension since the subdivision was originally approved in 2002, and 3 units have been recorded, the most recent in March 2005. There have been no changes in conditions in the surrounding area that would affect the subdivision as previously approved, nor have there been changes to the regulations that would affect the previous approval.

## **SITE PLAN**

APPLICATION NUMBER \_\_Extension \_ DATE \_March 2, 2006

APPLICANT Hamilton Bridges Subdivision (formerly Terrell Estates Subdivision)

REQUEST \_Subdivision