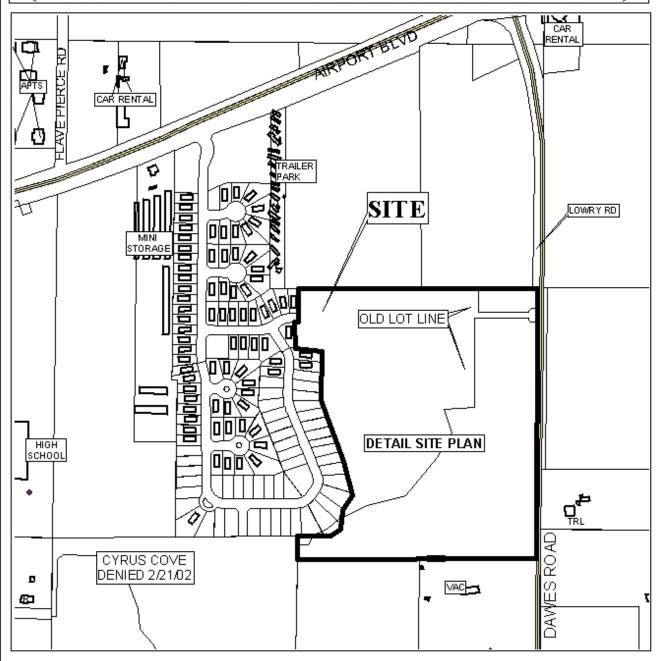

00' \pm$  East of the South terminus of Flave Pierce Road, extending to the West side of Lowry Road.

This is the third request for an extension since the subdivision was originally approved in 2002, and 3 units have been recorded, the most recent in March 2005. There have been no changes in conditions in the surrounding area that would affect the subdivision as previously approved, nor have there been changes to the regulations that would affect the previous approval.

Based on the preceding, it is recommended that this request for extension be approved.

# LOCATOR MAP



APPLICATION NUMBER Extension DATE March 2, 2006

APPLICANT Hamilton Bridges Subdivision (formerly Terrell Estates Subdivision)

REQUEST Subdivision

# HAMILTON BRIDGES SUBDIVISION (FORMERLY TERRELL ESTATES SUBDIVISION)





## **SITE PLAN**



APPLICATION NUMBER \_\_Extension \_ DATE \_March 2, 2006

APPLICANT Hamilton Bridges Subdivision (formerly Terrell Estates Subdivision)

REQUEST \_Subdivision