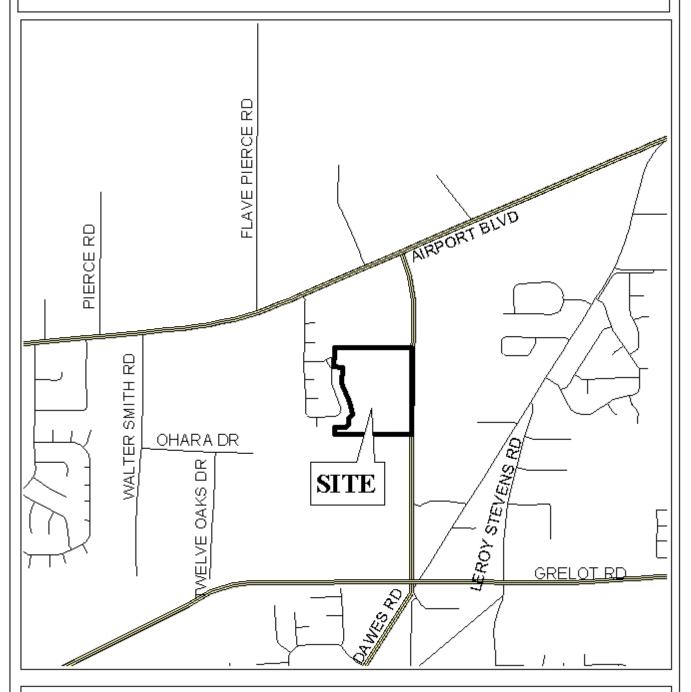

## **HAMILTON BRIDGES SUBDIVISION**

This is a request for a one-year extension of a previously approved 207-lot subdivision. The subdivision is located on the South side of Airport Boulevard,  $600' \pm$  East of the South terminus of Flave Pierce Road, extending to the West side of Lowry Road.

# LOCATOR MAP

APPLICATION NUMBER Extension DATE March 2, 2006

APPLICANT Hamilton Bridges Subdivision (formerly Terrell Estates Subdivision)

REQUEST Subdivision