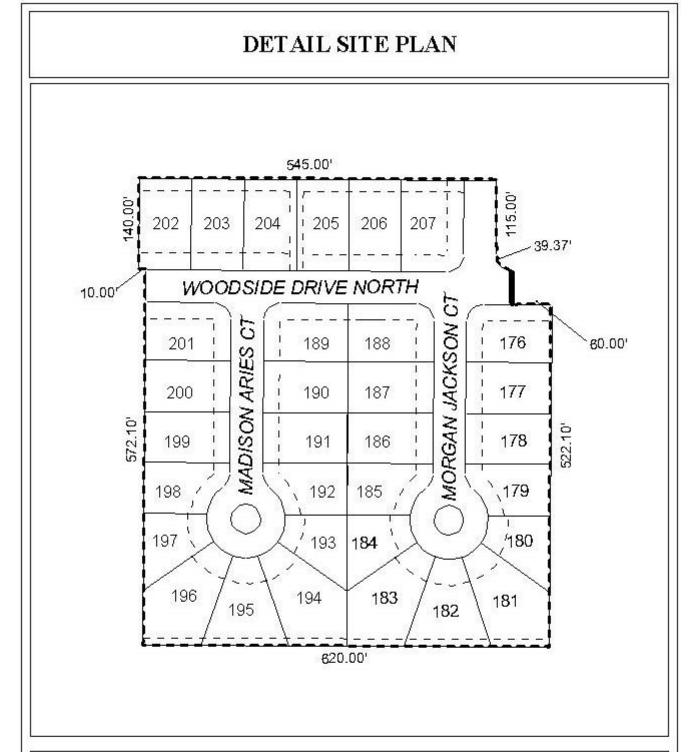

## WOODSIDE SUBDIVISION, UNIT SEVEN

This is a request for a one-year extension of a previously approved 67-lot subdivision. The subdivision is located at the West terminus of Woodside Drive North, adjacent to the West side of Woodside Subdivision, Unit Five.

The subdivision was originally approved in August 2001. Since that time there has been one unit recorded (Unit Six). There have been no changes in conditions in the surrounding area that would effect the subdivision as previously approved; nor have there been changes to the regulations that would effect the previous approval.