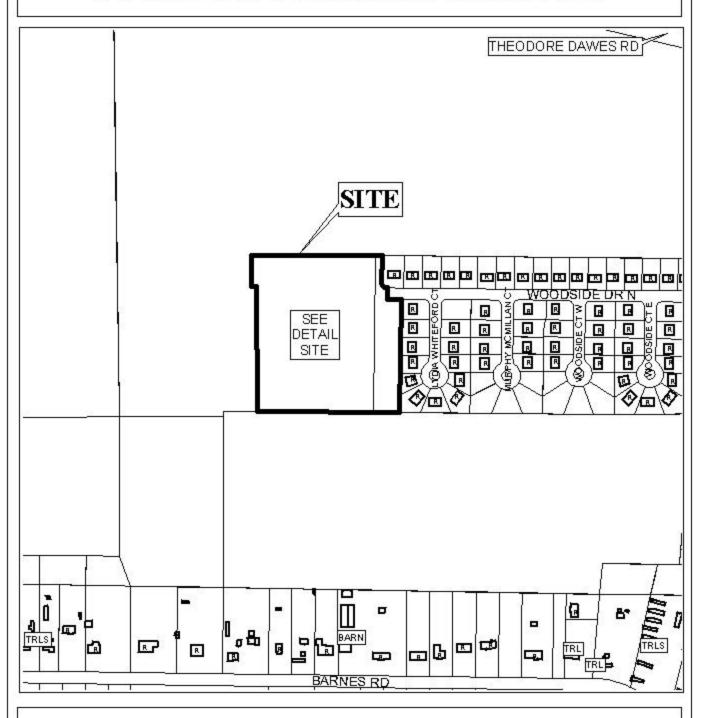

## WOODSIDE SUBDIVISION, UNIT SEVEN

This is a request for a one-year extension of a previously approved 67-lot subdivision. The subdivision is located at the West terminus of Woodside Drive North, adjacent to the West side of Woodside Subdivision, Unit Five.

The subdivision was originally approved in August 2001. Since that time there has been one unit recorded (Unit Six). There have been no changes in conditions in the surrounding area that would effect the subdivision as previously approved; nor have there been changes to the regulations that would effect the previous approval.