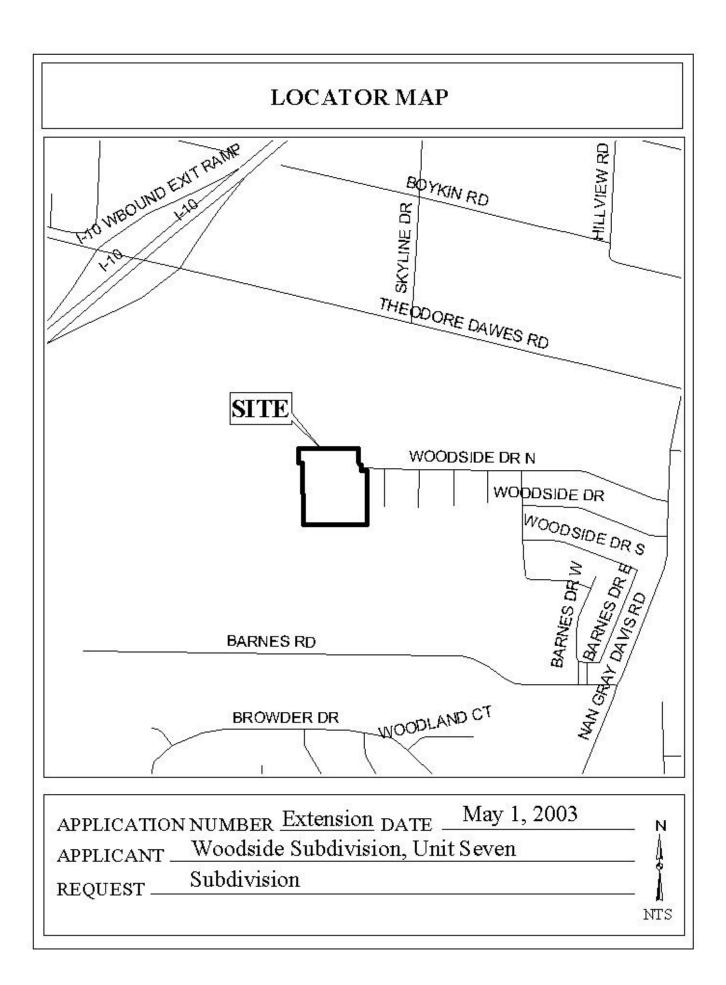

## WOODSIDE SUBDIVISION, UNIT SEVEN

This is a request for a one-year extension of a previously approved 67-lot subdivision. The subdivision is located at the West terminus of Woodside Drive North, adjacent to the West side of Woodside Subdivision, Unit Five.

The subdivision was originally approved in August 2001. Since that time there has been one unit recorded (Unit Six). There have been no changes in conditions in the surrounding area that would effect the subdivision as previously approved; nor have there been changes to the regulations that would effect the previous approval.