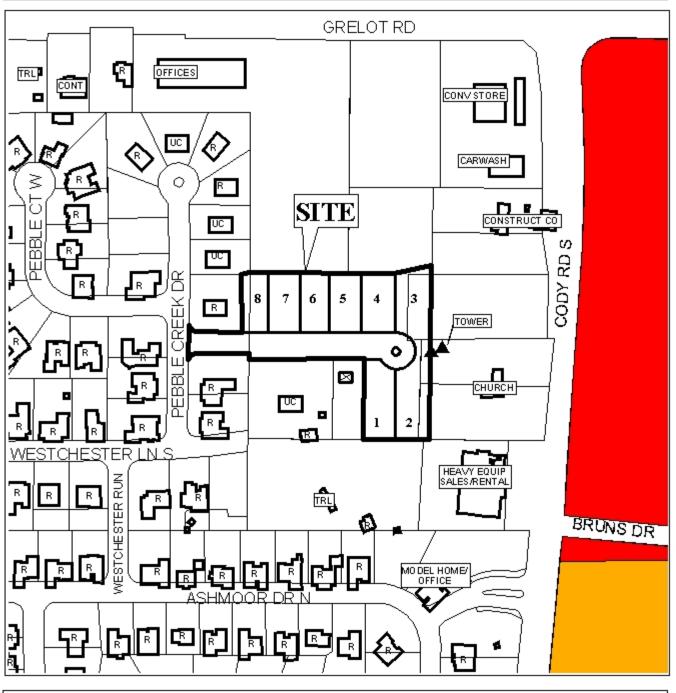

## WESTCHESTER PLACE SUBDIVISION, THIRD ADDITION

This is a request for a one-year extension of a previously approved 8-lot subdivision. The subdivision is located on the East side of Pebble Creek Drive,  $200' \pm \text{North}$  of Westchester Lane.