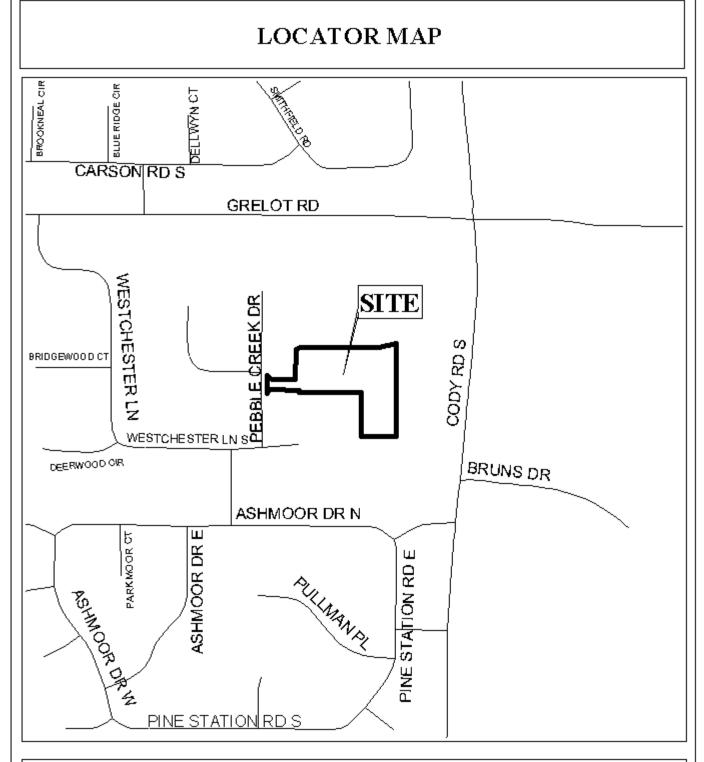

## WESTCHESTER PLACE SUBDIVISION, THIRD ADDITION

This is a request for a one-year extension of a previously approved 8-lot subdivision. The subdivision is located on the East side of Pebble Creek Drive,  $200' \pm \text{North}$  of Westchester Lane.