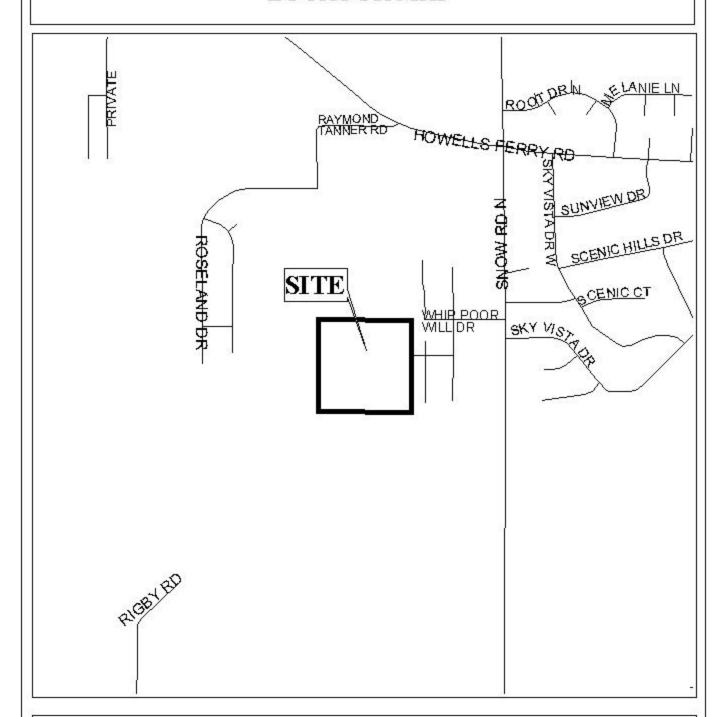

# YOUNGSTOWNE HILL SUBDIVISION

This is a request for a one-year extension of a previously approved 62-lot subdivision. The subdivision is located at the West terminus of Youngstowne Drive.

This is the first extension since the subdivision was originally approved in 2002. There have been no changes in conditions in the surrounding area that would affect the subdivision as previously approved; nor have there been changes to the Regulations that would affect the previous approval.

# LOCATOR MAP

| APPLICATION | NUMBER Extension DATE August 21, 2003 | _ N  |
|-------------|---------------------------------------|------|
| APPLICANT   | Youngstowne Hill Subdivision          | _ (l |
| REQUEST     | Subdivision                           | _ 1  |
|             |                                       | NTS  |