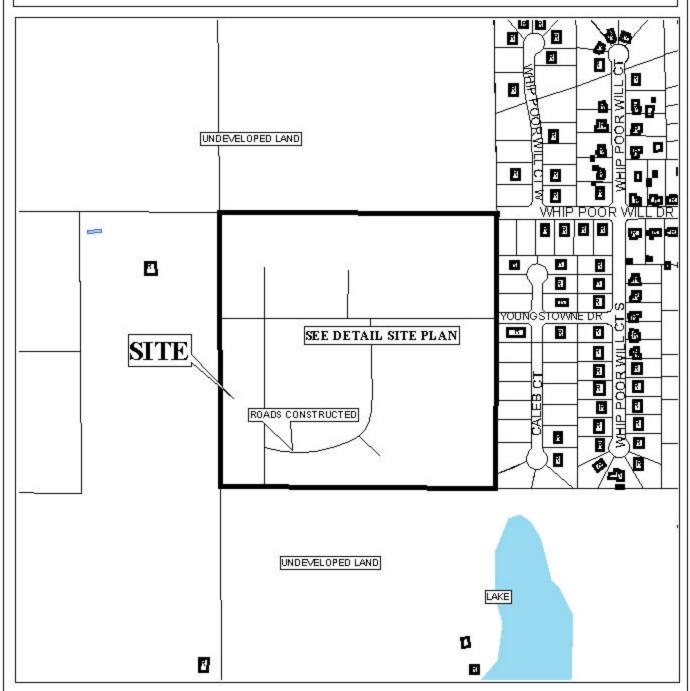

# YOUNGSTOWNE HILL SUBDIVISION

This is a request for a one-year extension of a previously approved 62-lot subdivision. The subdivision is located at the West terminus of Youngstowne Drive.

This is the first extension since the subdivision was originally approved in 2002. There have been no changes in conditions in the surrounding area that would affect the subdivision as previously approved; nor have there been changes to the Regulations that would affect the previous approval.