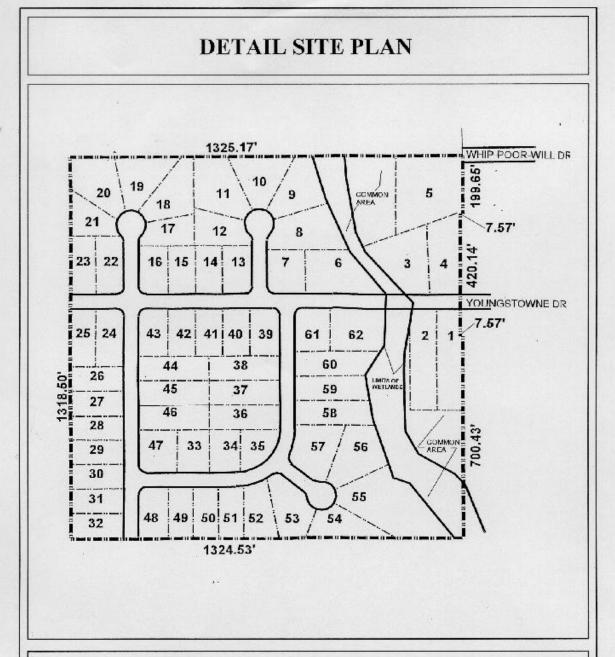

# YOUNGSTOWNE HILL SUBDIVISION

This is a request for a one-year extension of a previously approved 62-lot subdivision. The subdivision is located at the West terminus of Youngstowne Drive.

This is the first extension since the subdivision was originally approved in 2002. There have been no changes in conditions in the surrounding area that would affect the subdivision as previously approved; nor have there been changes to the Regulations that would affect the previous approval.