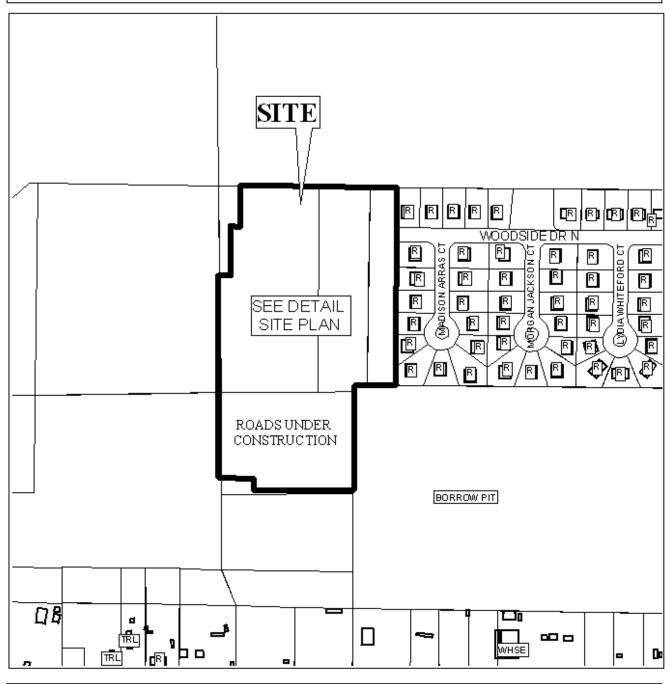

## WOODSIDE SUBDIVISION, UNIT EIGHT

This is a request for a one-year extension of a previously approved 44-lot subdivision. The subdivision is located at the West terminus of Woodside Drive North, adjacent to the West side of Woodside Subdivision, Unit Seven..

## **DETAIL SITE PLAN**

Ν

NTS