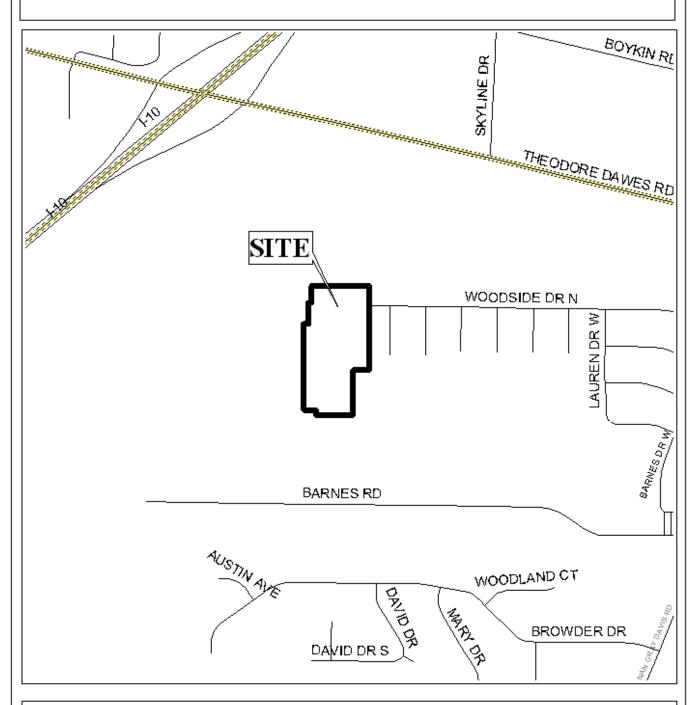

## WOODSIDE SUBDIVISION, UNIT EIGHT

This is a request for a one-year extension of a previously approved 44-lot subdivision. The subdivision is located at the West terminus of Woodside Drive North, adjacent to the West side of Woodside Subdivision, Unit Seven..

## LOCATOR MAP