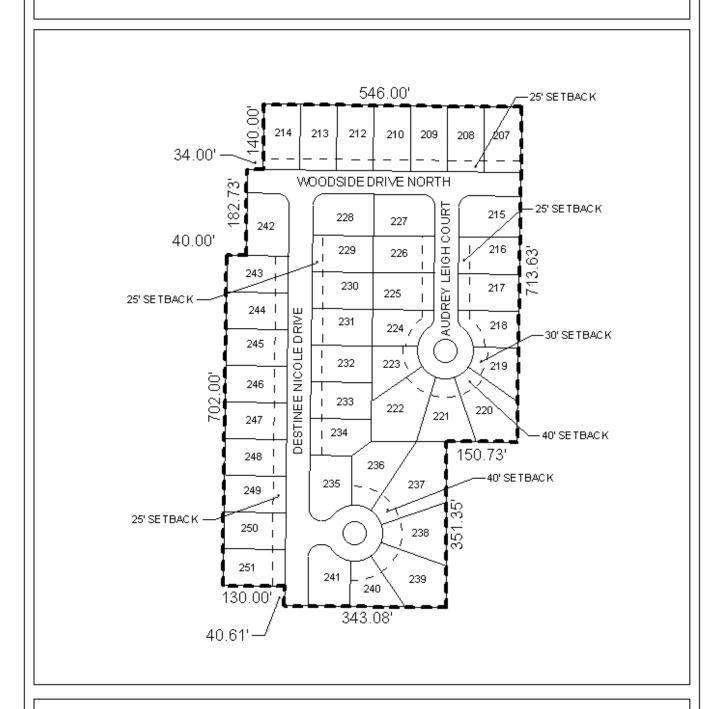

## WOODSIDE SUBDIVISION, UNIT EIGHT

This is a request for a one-year extension of a previously approved 44-lot subdivision. The subdivision is located at the West terminus of Woodside Drive North, adjacent to the West side of Woodside Subdivision, Unit Seven..

## **DETAIL SITE PLAN**

Ν

NTS