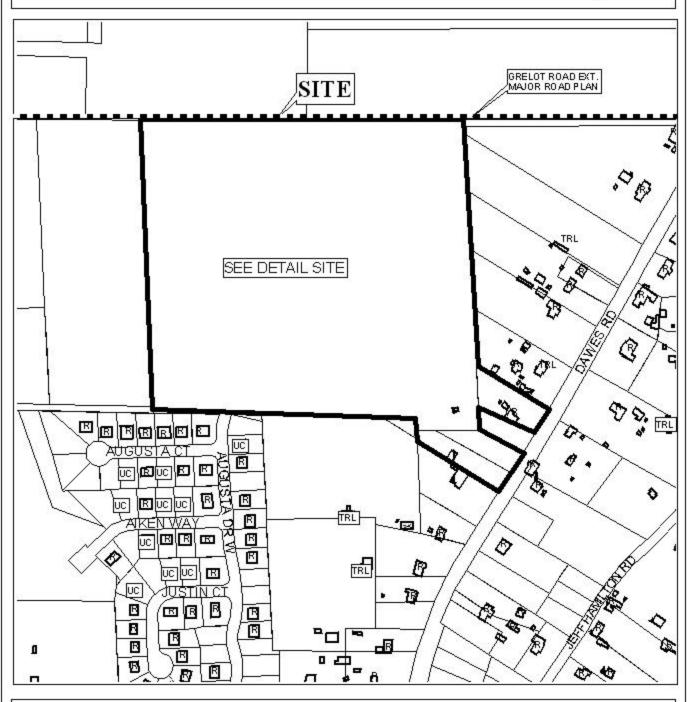

### DETAIL SITE PLAN

| APPLICATION | NUMBER              | Extension         | DATE _    | June 5, 2003                   |
|-------------|---------------------|-------------------|-----------|--------------------------------|
| APPLICANT   | Woodberry F         | orest Subdivision | (Formerly | Addition to Augusta Subdivisio |
| USE/REQUEST | <sub>r Subdiv</sub> | ision             |           |                                |

## WOODBERRY FOREST (FORMERLY ADDITION TO AUGUSTA SUBDIVISION)

This is a request for a one-year extension of a previously approved 99-lot subdivision. The subdivision is located on the West side of Dawes Road, ½ mile ± North of Jeff Hamilton Road, and extending through to the South side of the proposed Grelot Road, ¼ mile ± West of Dawes Road.