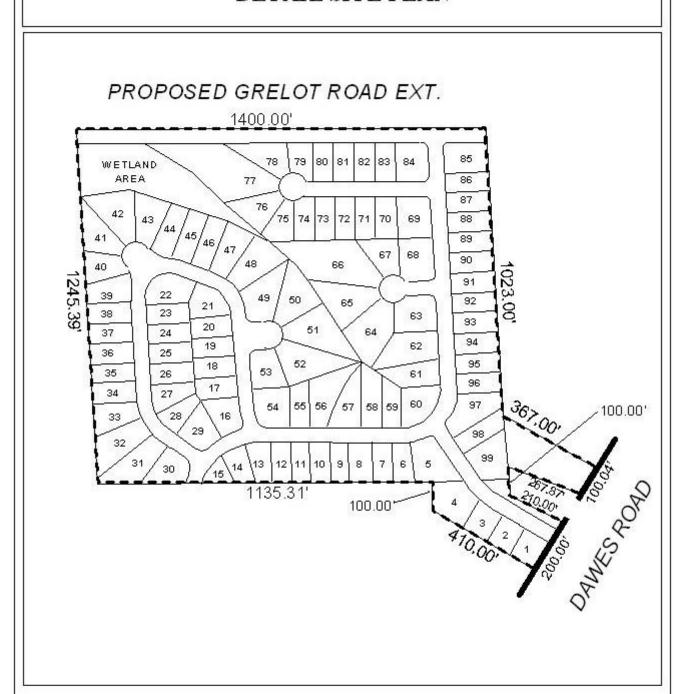

## WOODBERRY FOREST (FORMERLY ADDITION TO AUGUSTA SUBDIVISION)

This is a request for a one-year extension of a previously approved 99-lot subdivision. The subdivision is located on the West side of Dawes Road, ½ mile ± North of Jeff Hamilton Road, and extending through to the South side of the proposed Grelot Road, ¼ mile ± West of Dawes Road.

While it is customary to recommend denial of a fifth extension, a condition of approval of a subdivision to the south (Augusta Subdivision, Unit Three) was a second connection to Dawes Road, which would be via this subdivision. However, as this is fifth extension, the applicant should be informed that it is unlikely that a sixth extension would be approved.