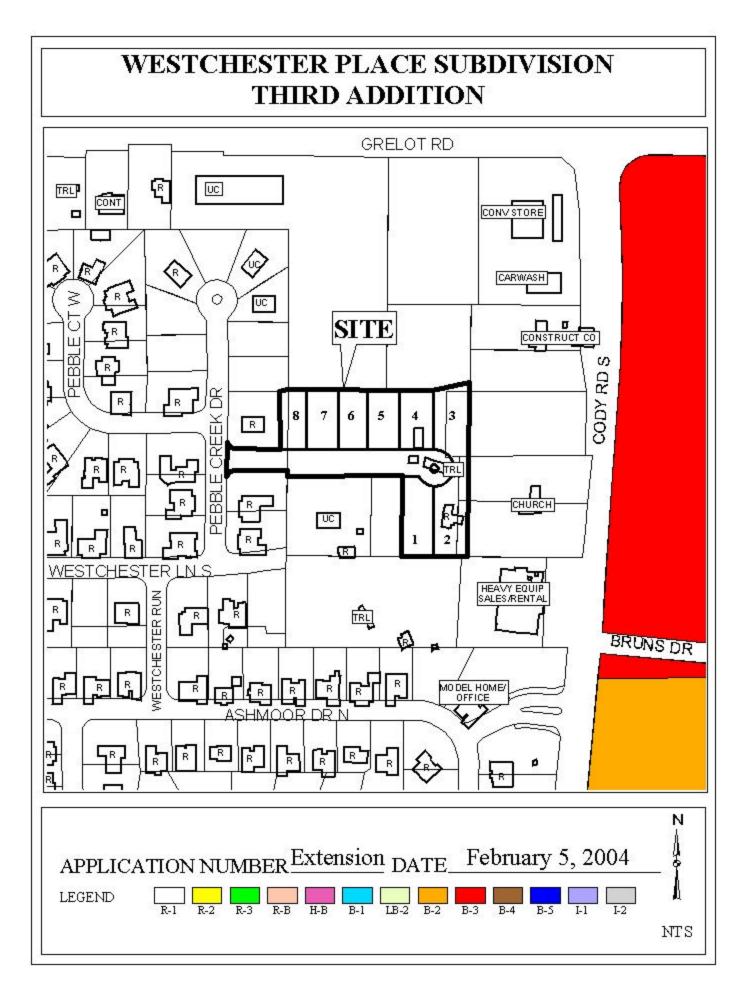

## WESTCHESTER PLACE SUBDIVISION, THIRD ADDITION

This is a request for a one-year extension of a previously approved 8-lot subdivision. The subdivision is located on the East side of Pebble Creek Drive, 200' North of Westchester Lane.

There have been three extensions since the subdivision was originally approved in 2000. There have been no changes in conditions in the surrounding area that would affect the subdivision as previously approved; nor have there been changes to the Regulations that would affect the previous approval.

It should be noted that when the previous (third) extension was approved, the applicant was informed that a fourth extension would be unlikely. However, the applicant has submitted construction drawings to the County for approval and the lots have been staked out, thus indicating the applicant is moving forward with the development.