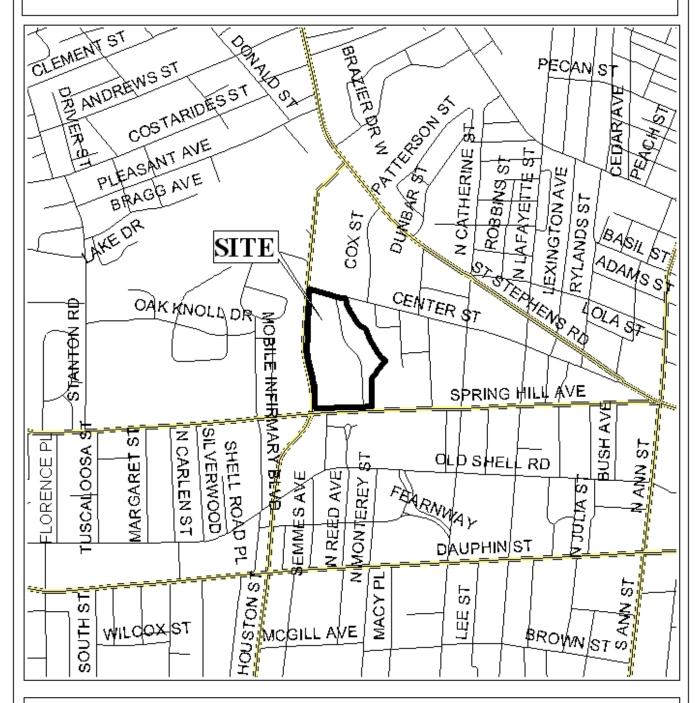

## WALSHWOOD MEDICAL SUBDIVISION, RESUBDIVISION OF

This is a request for a one-year extension of a previously approved two-lot subdivision. The subdivision is located at the Northeast corner of Spring Hill Avenue and Mobile Infirmary Drive, extending through to Center Street.

## LOCATOR MAP