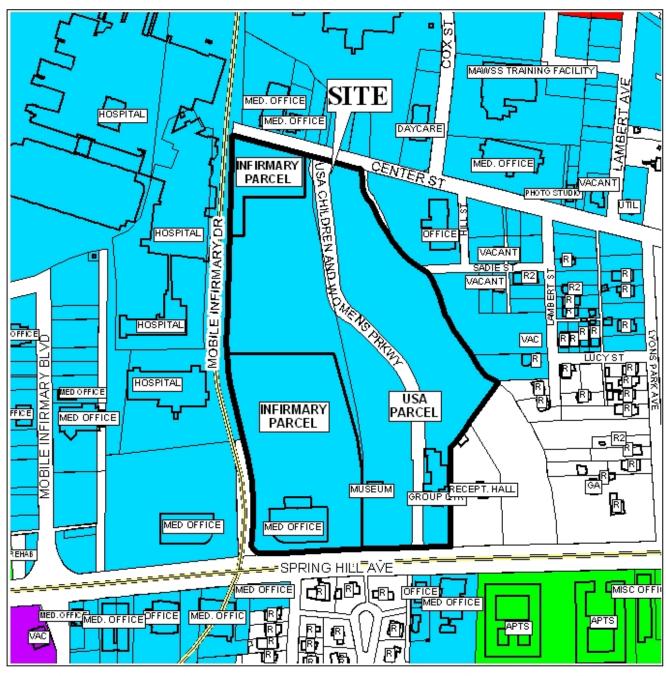

## WALSHWOOD MEDICAL SUBDIVISION, RESUBDIVISION OF

This is a request for a one-year extension of a previously approved two-lot subdivision. The subdivision is located at the Northeast corner of Spring Hill Avenue and Mobile Infirmary Drive, extending through to Center Street.

## WALSHWOOD MEDICAL SUBDIVISION, RESUBDIVISION OF