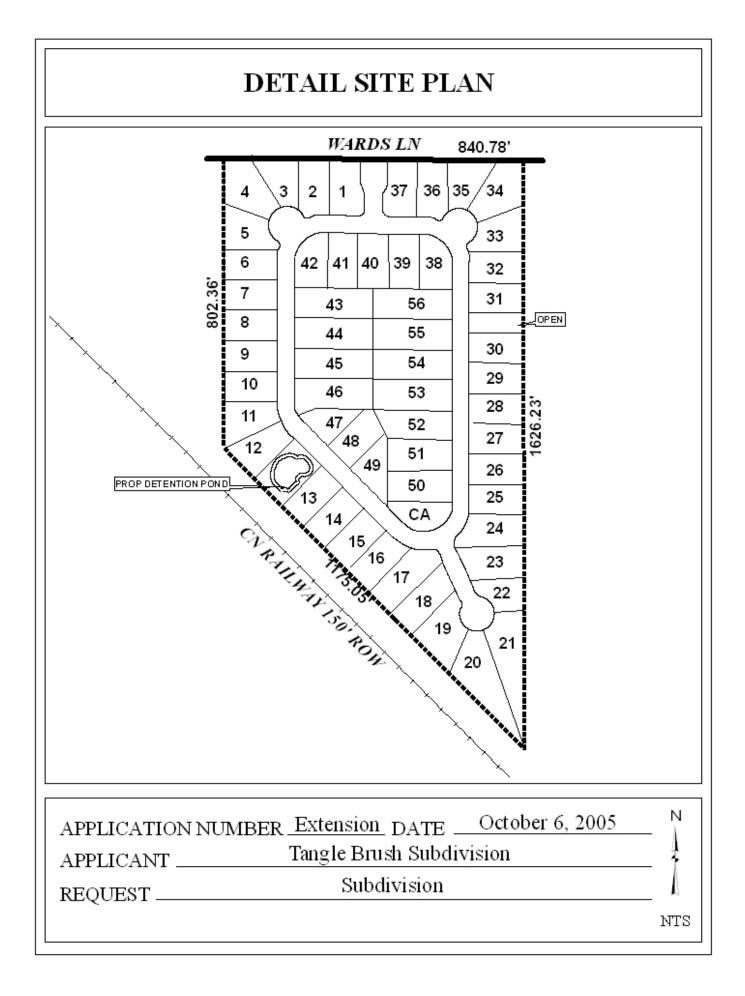

## **TANGLE BRUSH SUBDIVISION**

This is a request for a one-year extension of a previously approved 56-lot subdivision. The subdivision is located on the south side of Ward's Lane at the south terminus of Whitestone Drive, extending to the north side of the CN Railway right-of-way.

There have been no extensions since the subdivision was originally approved, and no units have been recorded. There have been no changes in conditions in the surrounding area that would affect the subdivision as previously approved; nor have there been changes to the Regulations that would affect the previous approval.