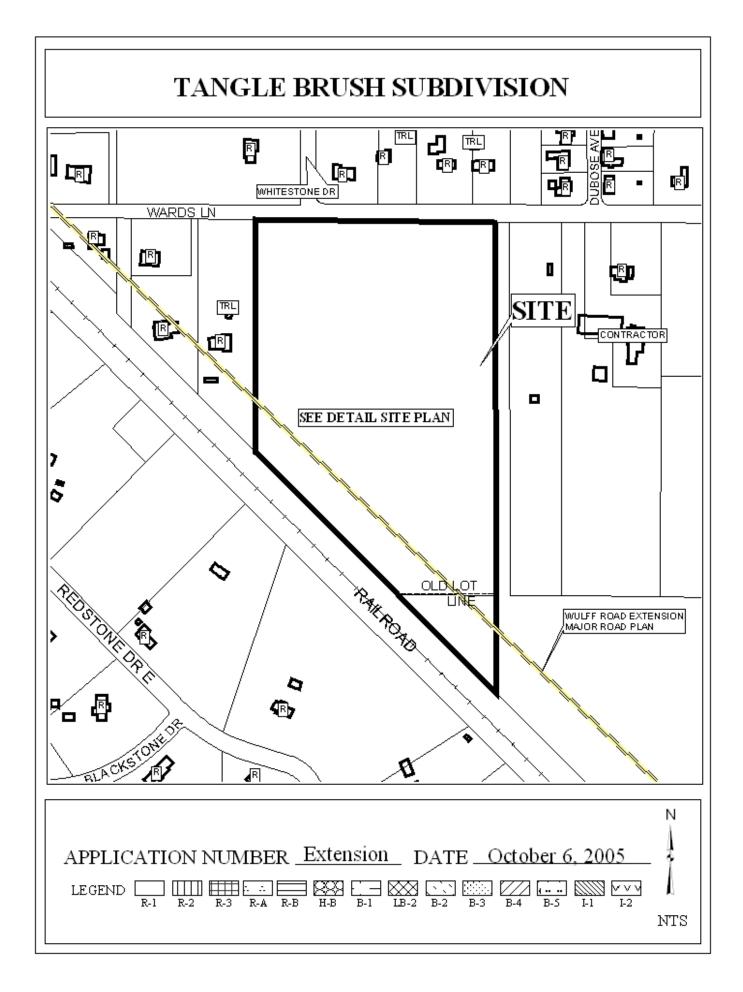

## **TANGLE BRUSH SUBDIVISION**

This is a request for a one-year extension of a previously approved 56-lot subdivision. The subdivision is located on the south side of Ward's Lane at the south terminus of Whitestone Drive, extending to the north side of the CN Railway right-of-way.