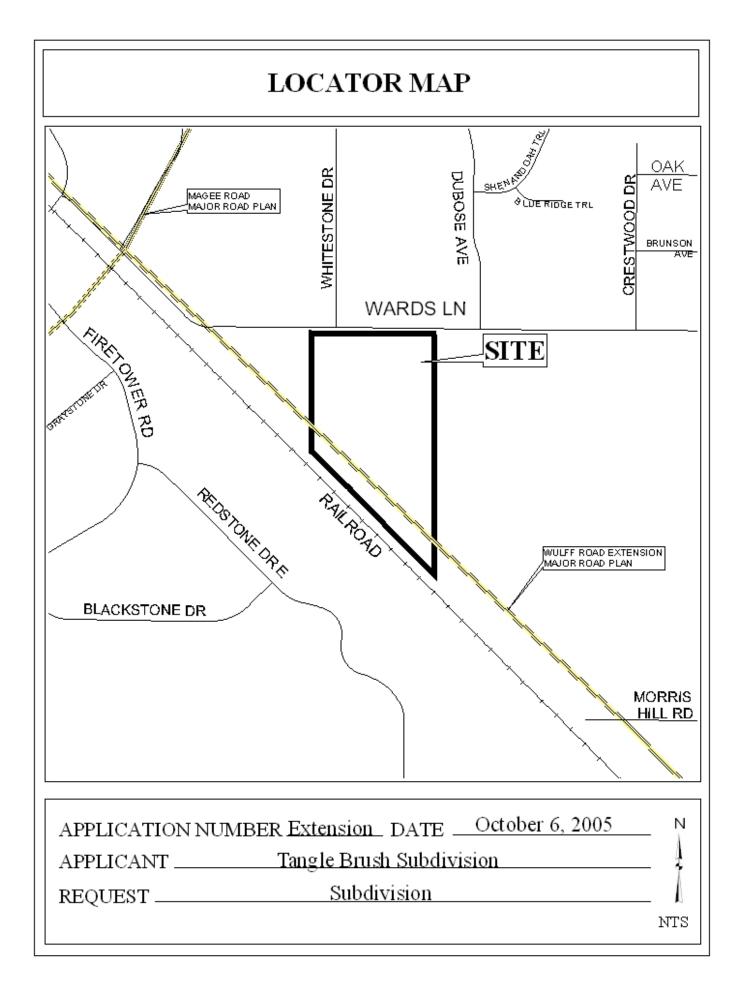

## **TANGLE BRUSH SUBDIVISION**

This is a request for a one-year extension of a previously approved 56-lot subdivision. The subdivision is located on the south side of Ward's Lane at the south terminus of Whitestone Drive, extending to the north side of the CN Railway right-of-way.