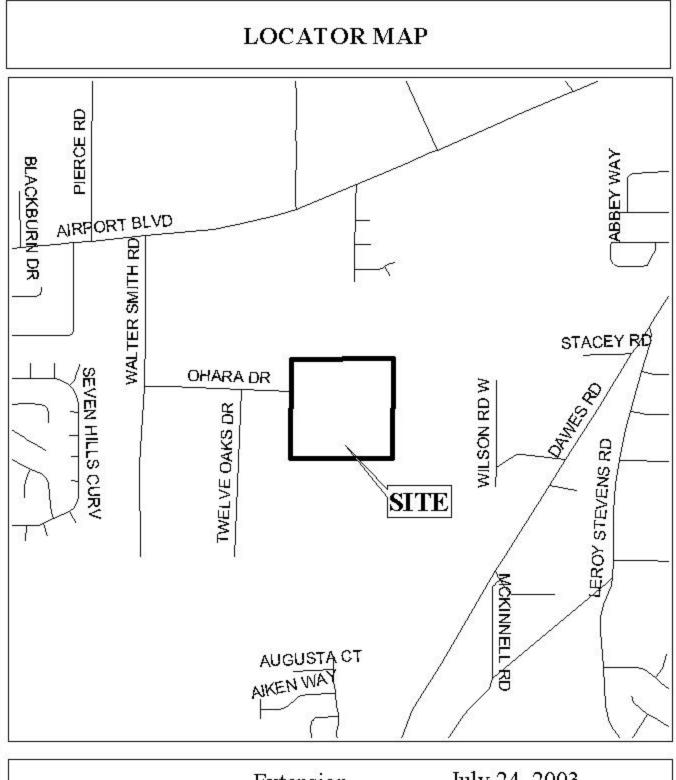

## **SUMMIT SUBDIVISION**

This is a request for a one-year extension of a previously approved 99-lot subdivision. The subdivision is located on the Eastern terminus of O'Hara Drive, 650'± East of Twelve Oaks Drive.