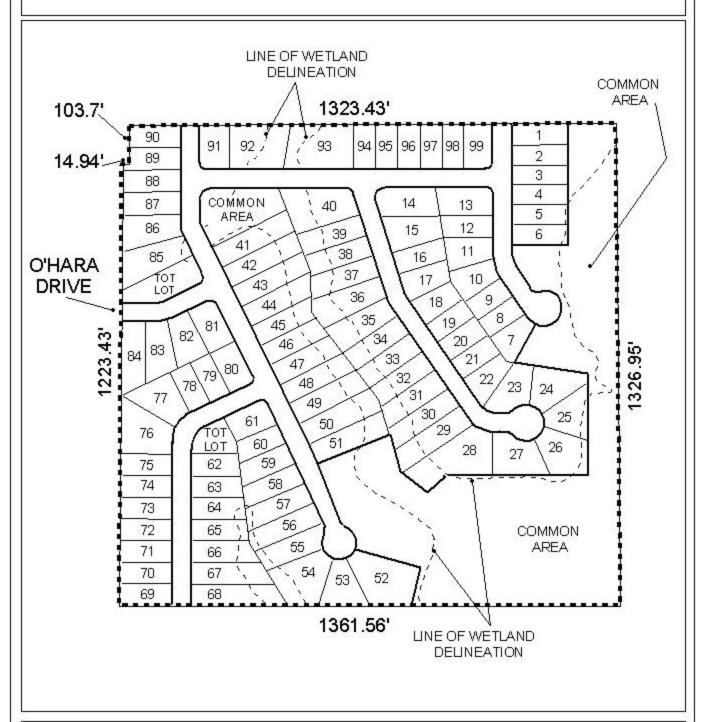

## **SUMMIT SUBDIVISION**

This is a request for a one-year extension of a previously approved 99-lot subdivision. The subdivision is located on the Eastern terminus of O'Hara Drive, 650'± East of Twelve Oaks Drive.

## **DETAIL SITE**