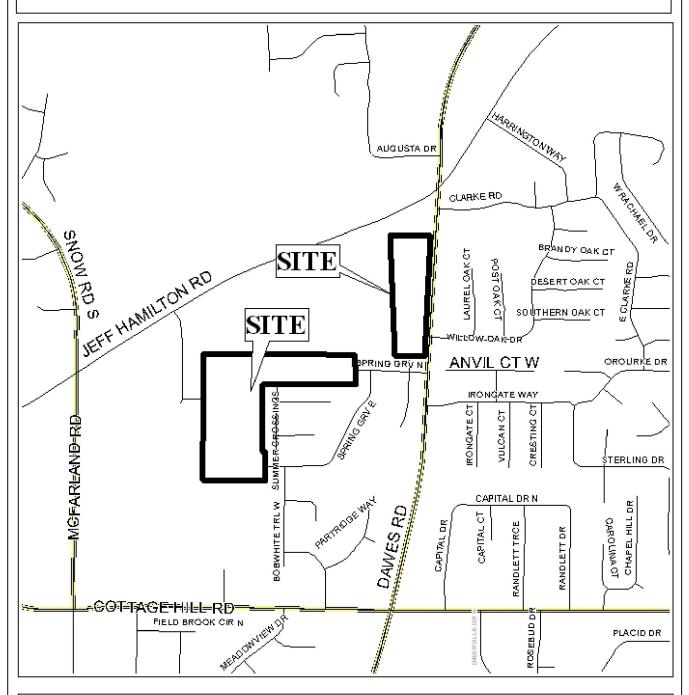

## SPRING GROVE SUBDIVISION, UNIT TWO

This is a request for a one-year extension of a previously approved 173-lot subdivision. The subdivision is located at the West terminus of Spring Grove South, extending to the North terminus of Summer Crossings and the West terminus of Spring Grove North; and the West side of Dawes Road extending to the North terminus of Spring Grove Court.

## LOCATOR MAP

| APPLICATION | NUMBER Extension DATE January 4, 2007 | _ Ņ  |
|-------------|---------------------------------------|------|
| APPLICANT _ | Spring Grove Subdivision, Unit Two    | _ \$ |
| REQUEST     | Subdivision                           | _ \  |
|             |                                       | NTS  |