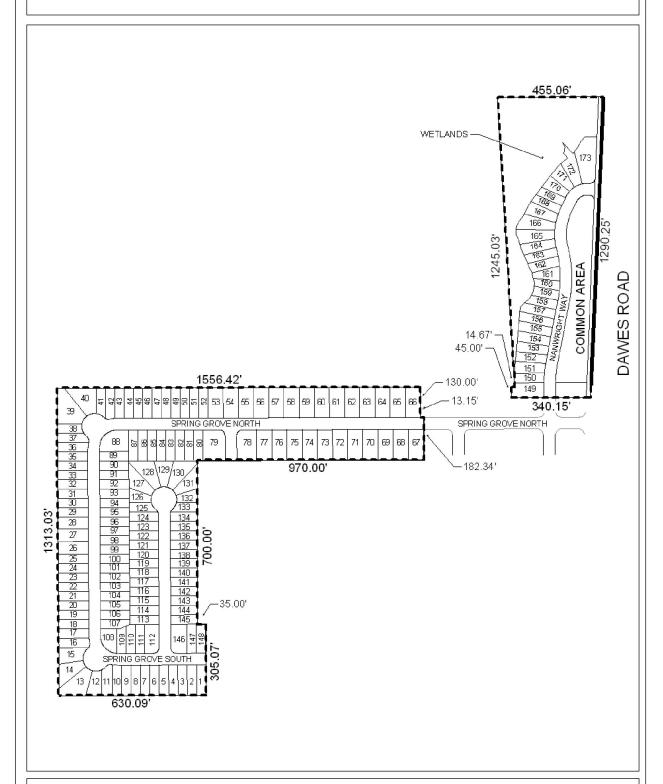

## **DETAIL SITE PLAN**

## SPRING GROVE SUBDIVISION, UNIT TWO

This is a request for a one-year extension of a previously approved 173-lot subdivision. The subdivision is located at the West terminus of Spring Grove South, extending to the North terminus of Summer Crossings and the West terminus of Spring Grove North; and the West side of Dawes Road extending to the North terminus of Spring Grove Court.