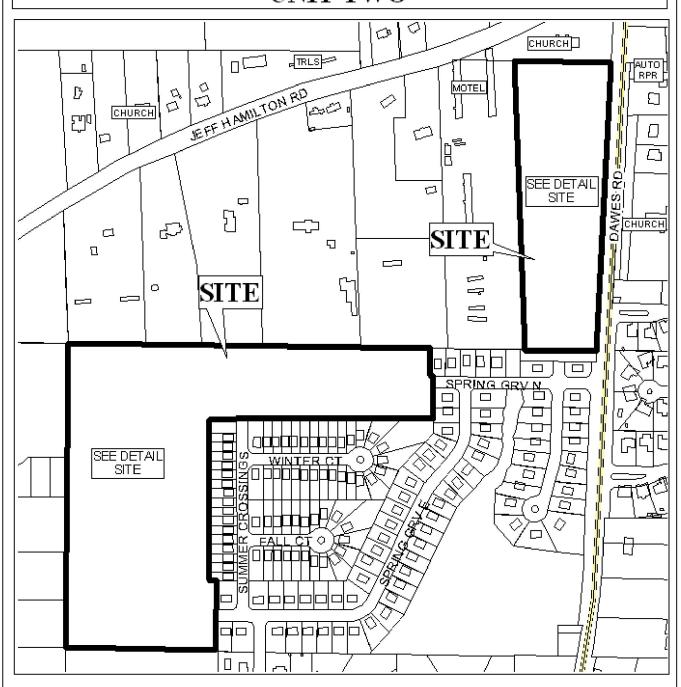

## SPRING GROVE SUBDIVISION, UNIT TWO

This is a request for a one-year extension of a previously approved 173-lot subdivision. The subdivision is located at the West terminus of Spring Grove South, extending to the North terminus of Summer Crossings and the West terminus of Spring Grove North; and the West side of Dawes Road extending to the North terminus of Spring Grove Court.

## SPRING GROVE SUBDIVISION, UNIT TWO