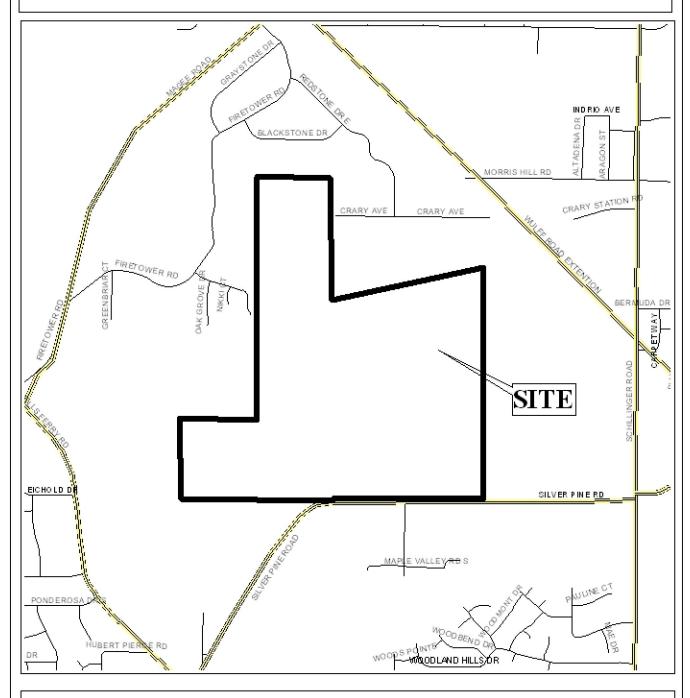

## SILVERPINE SUBDIVISION

This is a request for a one-year extension of a previously approved  $440\pm$  acre, 1,322-lot subdivision. The subdivision is located on the North side of Silver Pine Road,  $\frac{1}{2}$  mile $\pm$  West of Schillinger Road.

## LOCATOR MAP

| APPLICATION NUM | BER Extension DATE January 18, 2007 | _ N |
|-----------------|-------------------------------------|-----|
| APPLICANT       | Silverpine Subdivision              | - ∤ |
| REQUEST         | Subdivision                         | -   |
|                 |                                     | NTS |