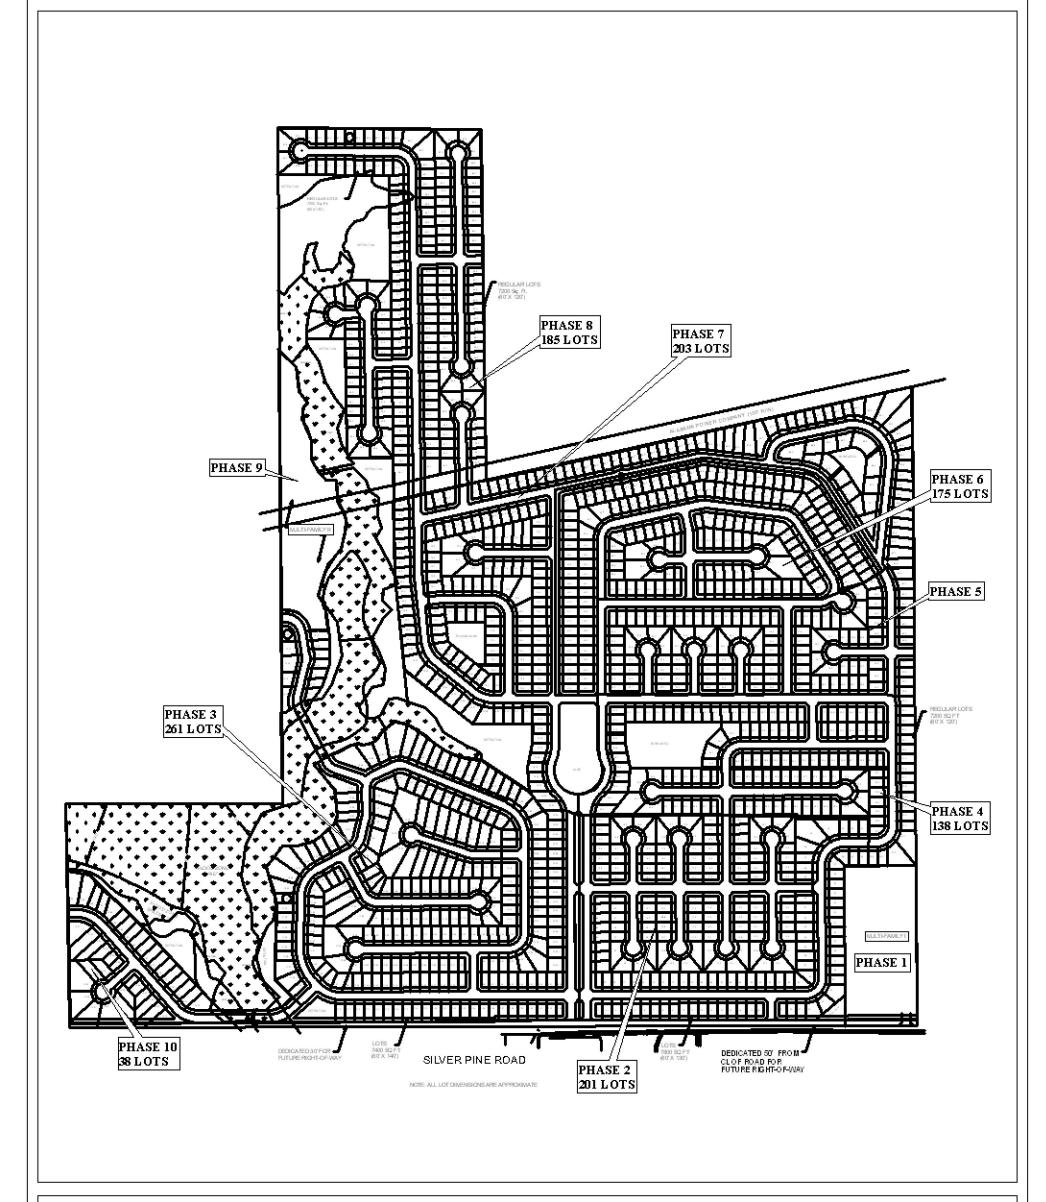

## SILVERPINE SUBDIVISION

This is a request for a one-year extension of a previously approved  $440\pm$  acre, 1,322-lot subdivision. The subdivision is located on the North side of Silver Pine Road,  $\frac{1}{2}$  mile $\pm$  West of Schillinger Road.

## SITE PLAN

APPLICATION NUMBER Extension DATE January 18, 2007

APPLICANT Silverpine Subdivision

REQUEST Subdivision