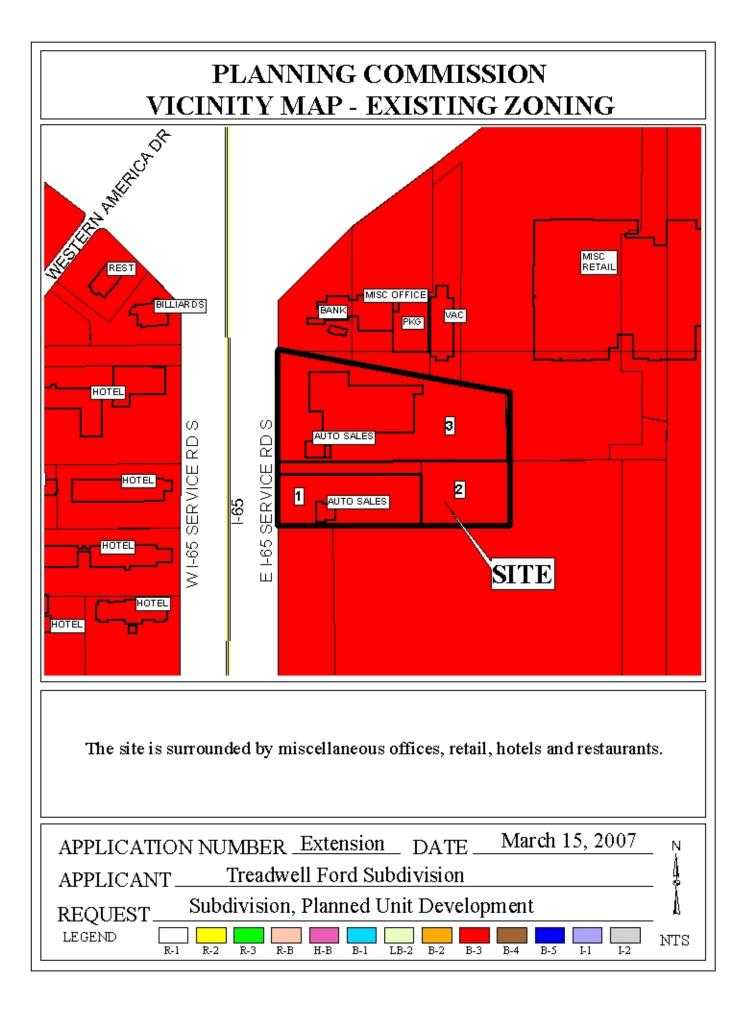

## PLANNED UNIT DEVELOPMENT & SUBDIVISION STAFF REPORT

Date: March 15, 2007

| APPLICANT                       | Treadwell Ford                                                                                                             |
|---------------------------------|----------------------------------------------------------------------------------------------------------------------------|
| DEVELOPMENT NAME                | Treadwell Ford Subdivision                                                                                                 |
| <b>LOCATION</b>                 | 901 East I-65 Service Road South<br>(East side of I-65 Service Road South, 1,840 <u>+</u> North of<br>International Drive) |
| <u>CITY COUNCIL</u><br>DISTRICT | District 5                                                                                                                 |
| DISTRICT                        | District 5                                                                                                                 |
| PRESENT ZONING                  | B-3, Community Business                                                                                                    |
| AREA OF PROPERTY                | $7.7\pm$ Acres 3 Lots                                                                                                      |
| CONTEMPLATED USE                | Multiple Buildings on a Single Building Site and Shared<br>Access Between Multiple Building Sites                          |