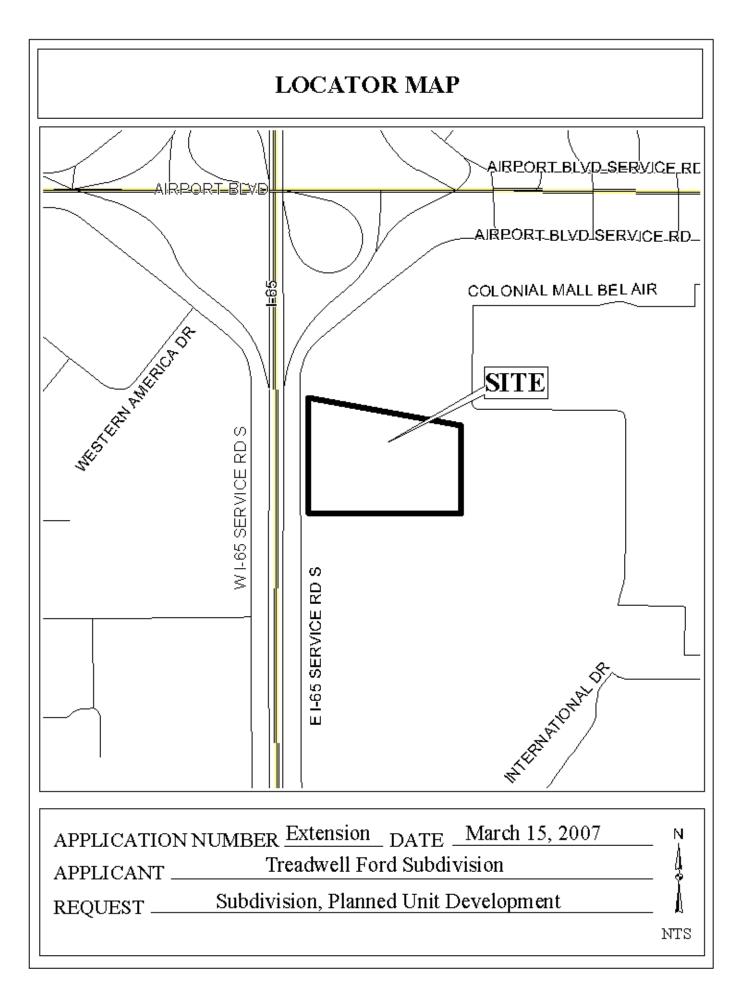

## PLANNED UNIT DEVELOPMENT & SUBDIVISION STAFF REPORT

Date: March 15, 2007

| APPLICANT                       | Treadwell Ford                                                                                                             |
|---------------------------------|----------------------------------------------------------------------------------------------------------------------------|
| DEVELOPMENT NAME                | Treadwell Ford Subdivision                                                                                                 |
| <b>LOCATION</b>                 | 901 East I-65 Service Road South<br>(East side of I-65 Service Road South, 1,840 <u>+</u> North of<br>International Drive) |
| <u>CITY COUNCIL</u><br>DISTRICT | District 5                                                                                                                 |
| DISTRICT                        | District 5                                                                                                                 |
| PRESENT ZONING                  | B-3, Community Business                                                                                                    |
| AREA OF PROPERTY                | $7.7\pm$ Acres 3 Lots                                                                                                      |
| CONTEMPLATED USE                | Multiple Buildings on a Single Building Site and Shared<br>Access Between Multiple Building Sites                          |