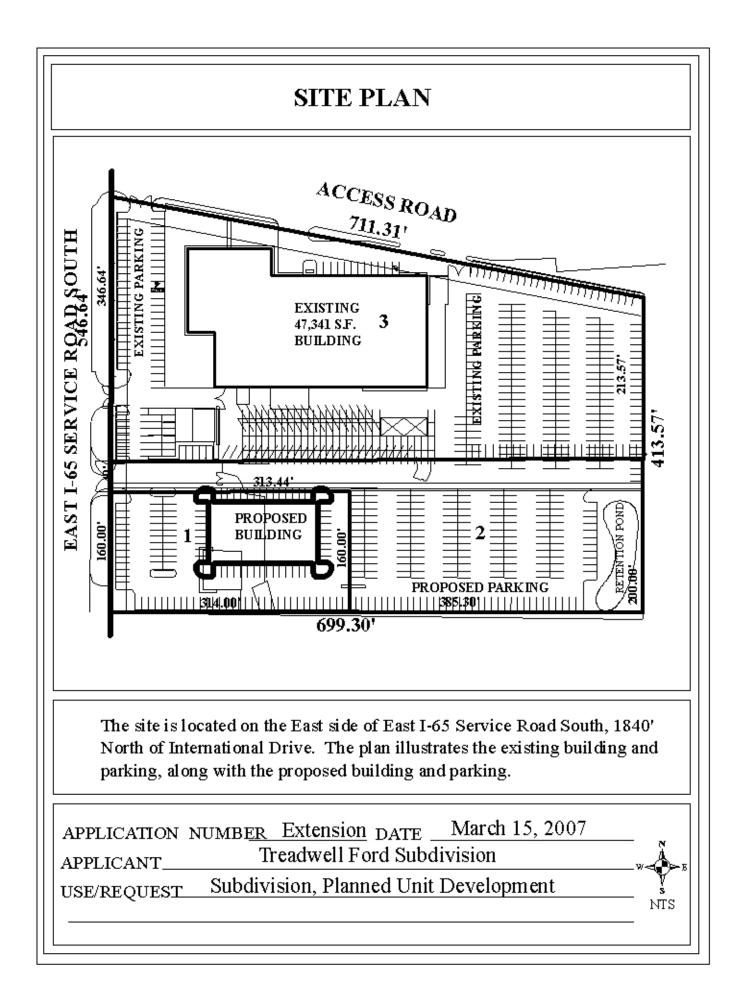

## PLANNED UNIT DEVELOPMENT & SUBDIVISION STAFF REPORT

Date: March 15, 2007

| APPLICANT                       | Treadwell Ford                                                                                                             |
|---------------------------------|----------------------------------------------------------------------------------------------------------------------------|
| DEVELOPMENT NAME                | Treadwell Ford Subdivision                                                                                                 |
| <b>LOCATION</b>                 | 901 East I-65 Service Road South<br>(East side of I-65 Service Road South, 1,840 <u>+</u> North of<br>International Drive) |
| <u>CITY COUNCIL</u><br>DISTRICT | District 5                                                                                                                 |
| DISTRICT                        | District 5                                                                                                                 |
| PRESENT ZONING                  | B-3, Community Business                                                                                                    |
| AREA OF PROPERTY                | $7.7\pm$ Acres 3 Lots                                                                                                      |
| CONTEMPLATED USE                | Multiple Buildings on a Single Building Site and Shared<br>Access Between Multiple Building Sites                          |

It should be noted that no road construction was required as a result of these approvals, simply completion of the subdivision process (recording final plat) and construction as shown on site plan submitted. As no road construction was proposed or required, the previous approval of extension indicated to the applicant that future extensions would be unlikely.