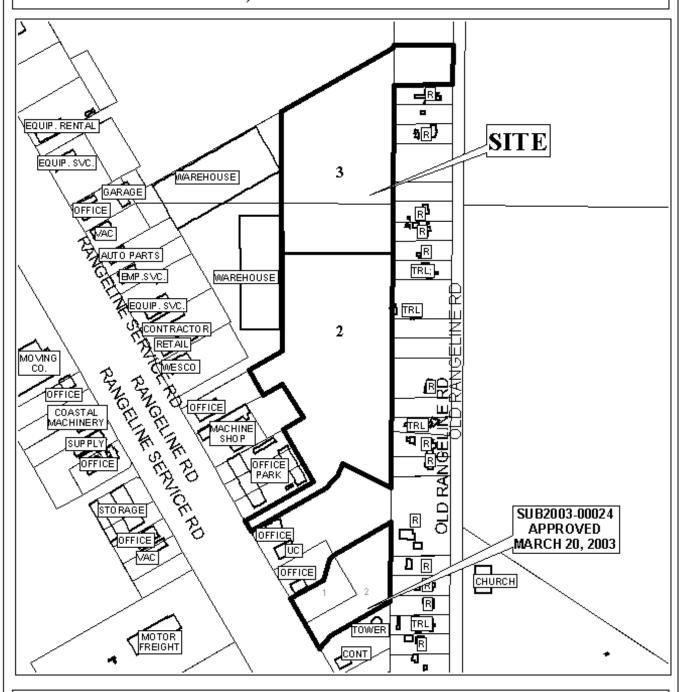

There have been three extensions since the subdivision was originally approved in 2001, and the southern portion was resubdivided via a separate application in 2003. Whereas no street construction is required and no units have been recorded in the past four years, the request for extension should be denied.

## RANGELINE ROAD COMMERCIAL AND INDUSTRIAL PARK SUBDIVISION, REVISED PRELIMINARY PLAT FOR