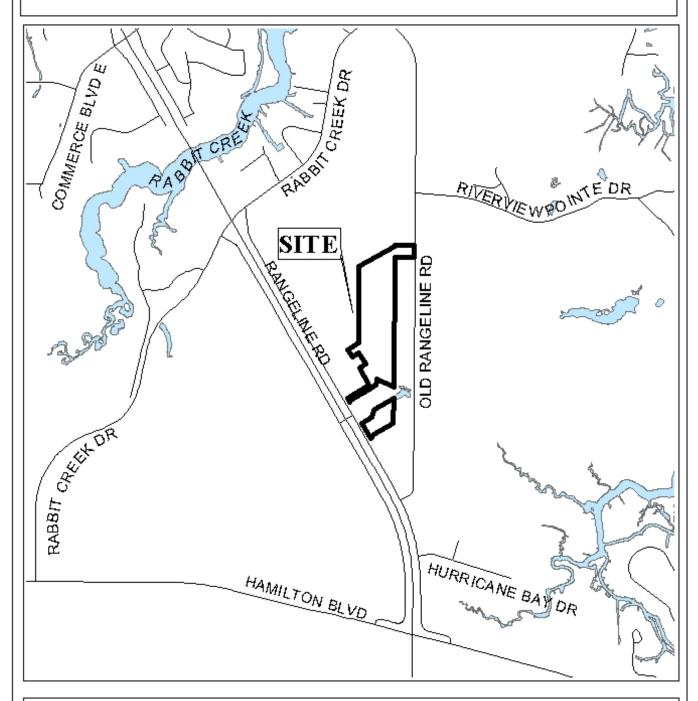

## RANGELINE ROAD COMMERCIAL AND INDUSTRIAL PARK SUBDIVISION, REVISED PRELIMINARY PLAT OF

This is a request for a one-year extension of a previously approved 2-lot subdivision. The subdivision is located on the East side of Rangeline Road, 880'± North of Old Rangeline Road, 770'± South of the West terminus of Riverview Pointe Drive.

## RANGELINE ROAD COMMERCIAL AND INDUSTRIAL PARK SUBDIVISION, REVISED PRELIMINARY PLAT FOR