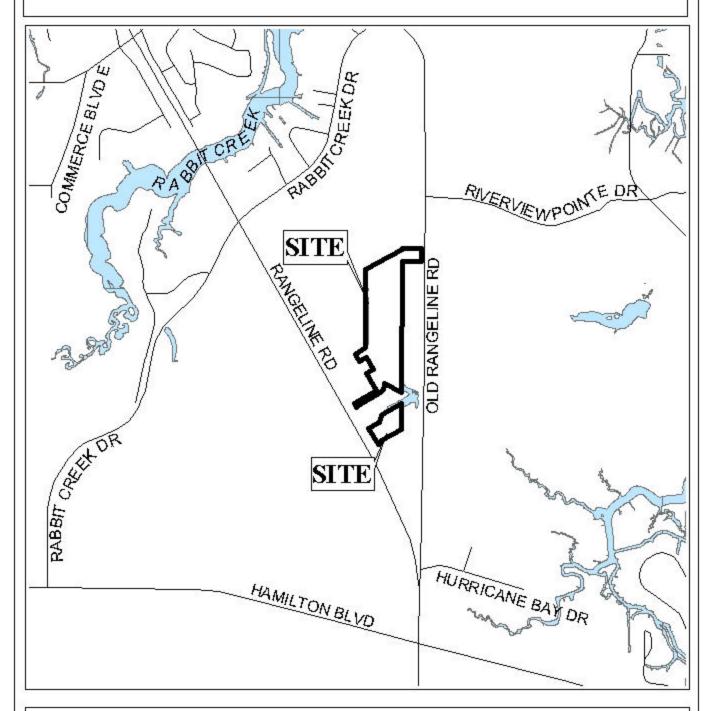

## RANGELINE ROAD COMMERCIAL AND INDUSTRIAL PARK SUBDIVISION, REVISED PRELIMINARY PLAT FOR

This is a request for a one-year extension of a previously approved 3-lot subdivision. The subdivision is located on the East side of Rangeline Road, 880'± North of Old Rangeline Road, extending Northeastwardly to the West side of Old Rangeline Road, 770'± South of the West terminus of Riverview Pointe Drive.

## LOCATOR MAP

## RANGELINE ROAD COMMERCIAL AND INDUSTRIAL PARK SUBDIVISION, REVISED PRELIMINARY PLAT FOR