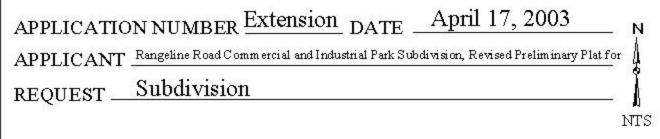

## RANGELINE ROAD COMMERCIAL AND INDUSTRIAL PARK SUBDIVISION, REVISED PRELIMINARY PLAT FOR

This is a request for a one-year extension of a previously approved 3-lot subdivision. The subdivision is located on the East side of Rangeline Road, 880'± North of Old Rangeline Road, extending Northeastwardly to the West side of Old Rangeline Road, 770'± South of the West terminus of Riverview Pointe Drive.

This is the second extension since the subdivision was originally approved in 2001. There have been no changes in conditions in the surrounding area that would affect the subdivision as previously approved; nor have there been changes to the Regulations that would affect the previous approval. As there is no road construction proposed for this extension, the applicant should be advised that a third extension is unlikely.