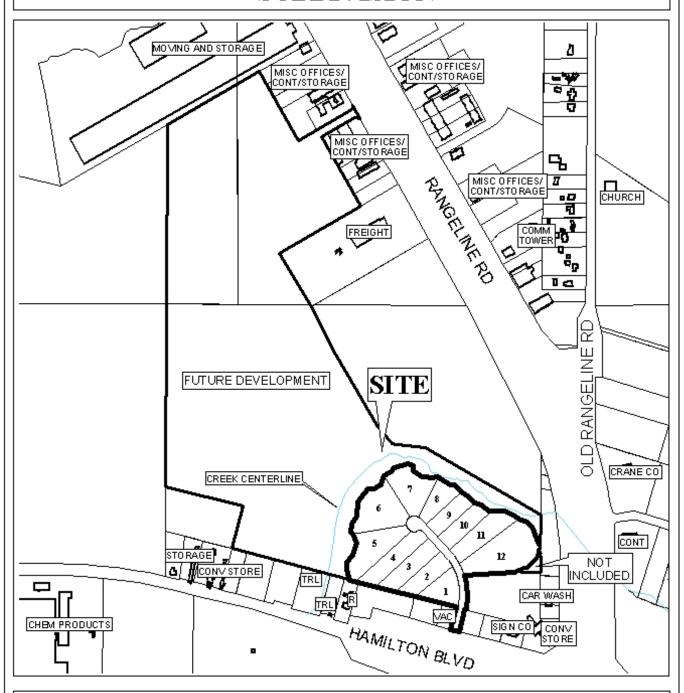

## RANGELINE-HAMILTON COMMERCIAL PARK SUBDIVISION

This is a request for a one-year extension of a previously approved 12 lot subdivision. The subdivision is located on the North side of Hamilton Boulevard, 700'± West of Rangeline Road. The site is served by public water and sanitary sewer.

## RANGELINE-HAMILTON COMMERCIAL PARK SUBDIVISION