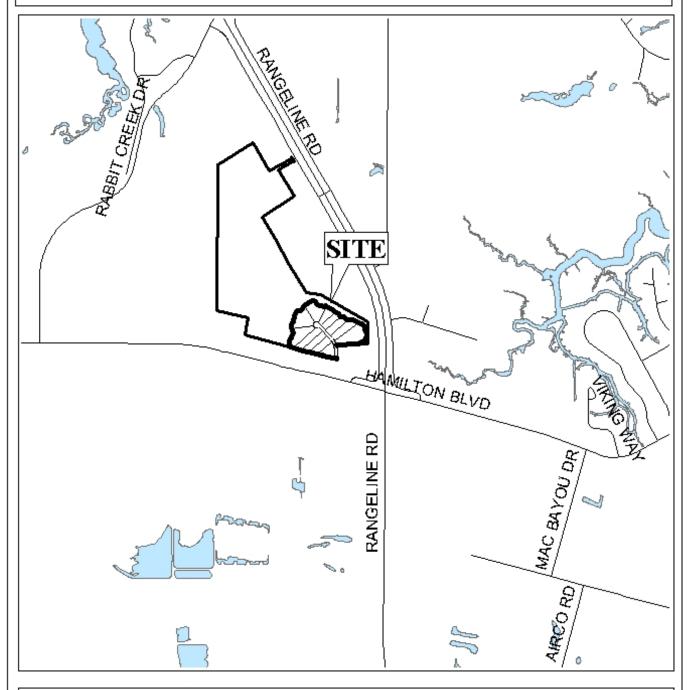

## RANGELINE-HAMILTON COMMERCIAL PARK SUBDIVISION

This is a request for a one-year extension of a previously approved 12 lot subdivision. The subdivision is located on the North side of Hamilton Boulevard, 700'± West of Rangeline Road. The site is served by public water and sanitary sewer.

## LOCATOR MAP

APPLICATION NUMBER Extension DATE May 5, 2005
APPLICANT Rangeline-Hamilton Commercial Park Subdivision

Subdivision