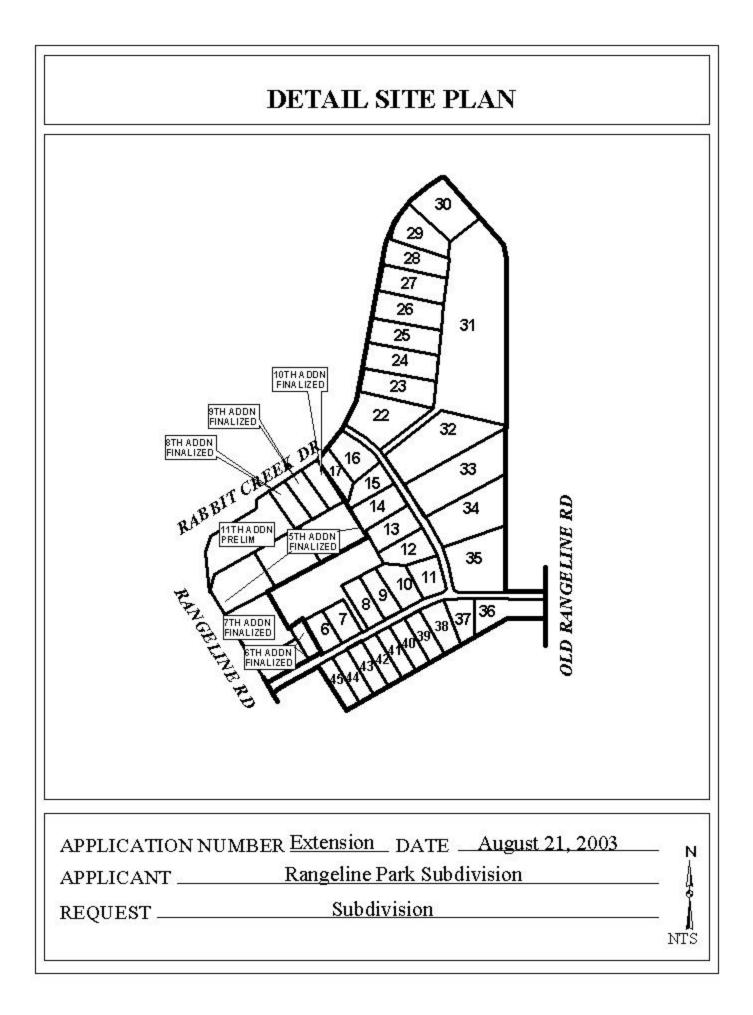

## **RANGELINE PARK SUBDIVISION**

This is a request for a one-year extension of a previously approved 45-lot subdivision. The subdivision is located on the Southeast corner of Rangeline Road and Rabbit Creek Drive and extending through to Old Rangeline Road.

The subdivision was originally approved in September 1996. Since that time there have been five units recorded ( $6^{th}$  Addition Phase II in 1996,  $7^{th}$  Addition in 1998,  $8^{th}$  Addition in 1999,  $9^{th}$  and  $10^{th}$  Additions in 2001) and four extensions. There have been no changes in conditions in the surrounding area that would affect the subdivision as previously approved; nor have there been changes to the Regulations that would affect the previous approval.