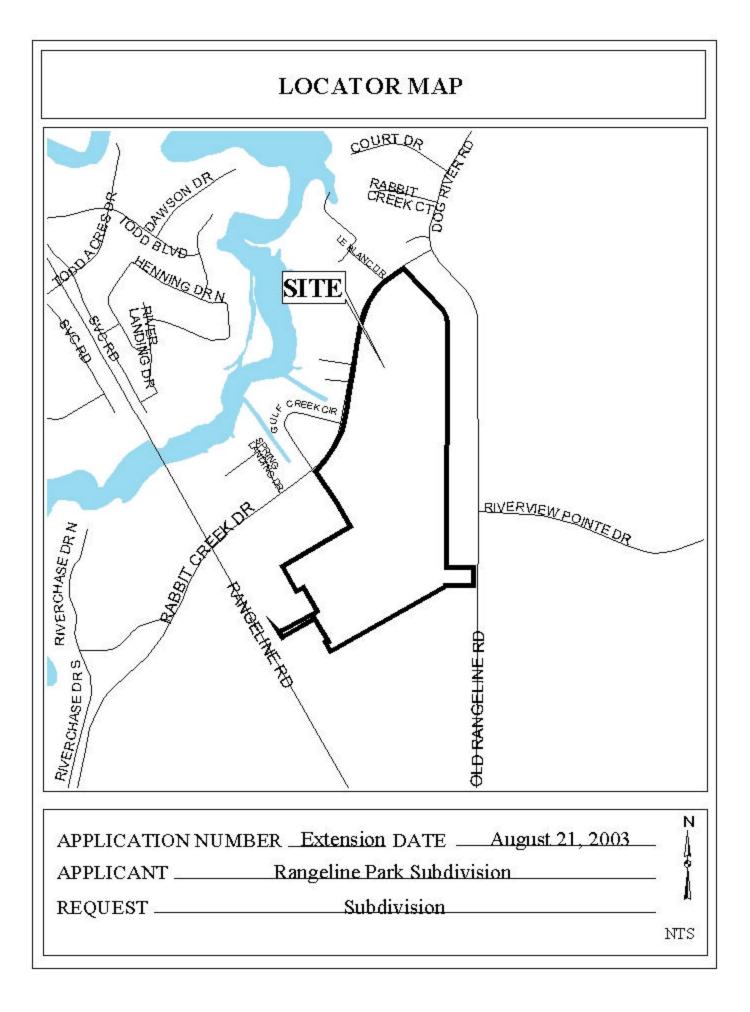

## **RANGELINE PARK SUBDIVISION**

This is a request for a one-year extension of a previously approved 45-lot subdivision. The subdivision is located on the Southeast corner of Rangeline Road and Rabbit Creek Drive and extending through to Old Rangeline Road.