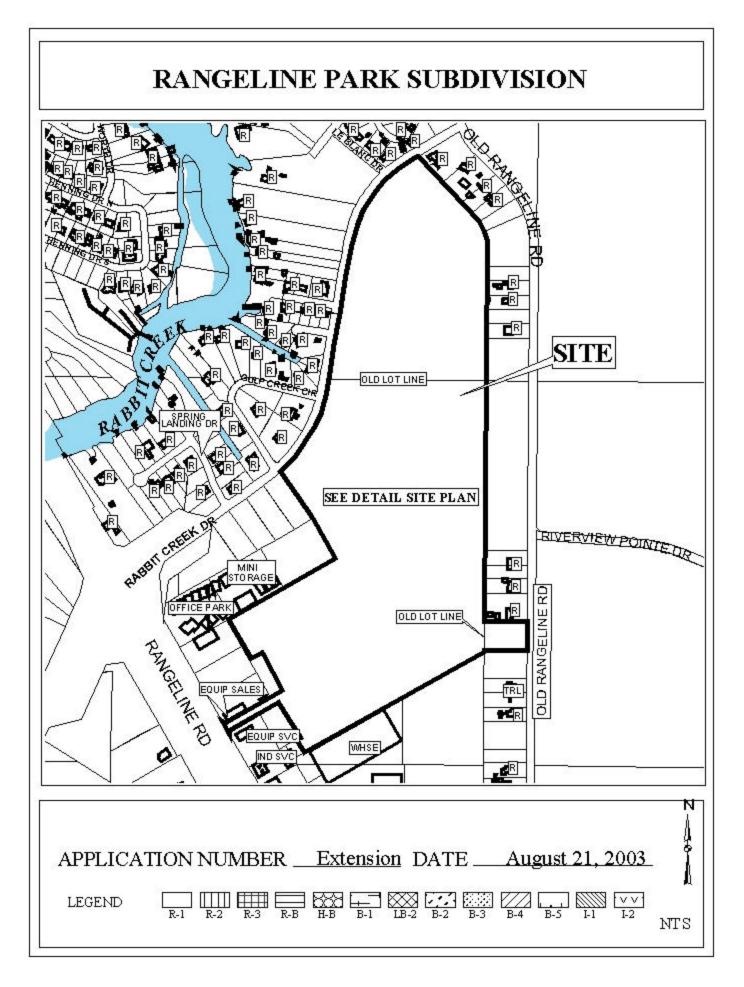

## **RANGELINE PARK SUBDIVISION**

This is a request for a one-year extension of a previously approved 45-lot subdivision. The subdivision is located on the Southeast corner of Rangeline Road and Rabbit Creek Drive and extending through to Old Rangeline Road.