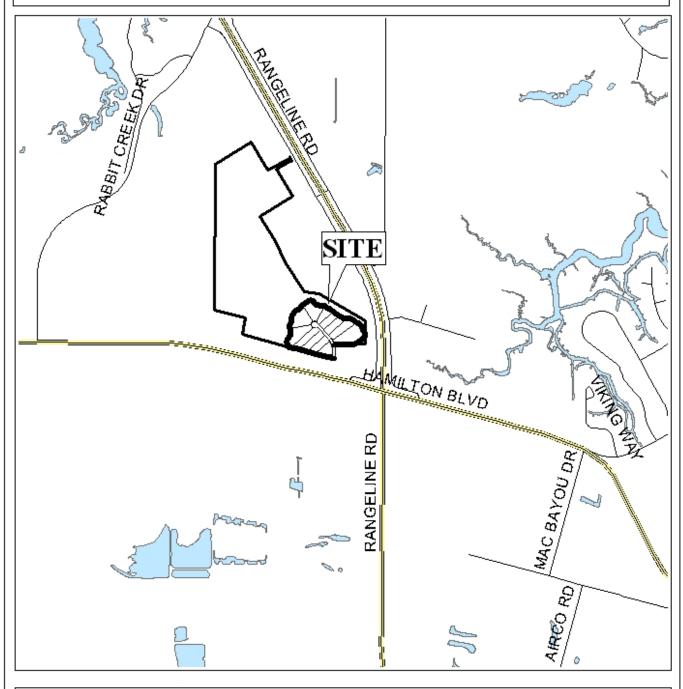

## RANGELINE-HAMILTON COMMERCIAL PARK SUBDIVISION

This is a request for a one-year extension of a previously approved 12-lot subdivision. The subdivision is located on the North side of Hamilton Boulevard, 700'± West of Rangeline Road.

## LOCATOR MAP

APPLICATION NUMBER Extension DATE May 4, 2006

APPLICANT Rangeline-Hamilton Commercial Park Subdivision

Subdivision

NTS