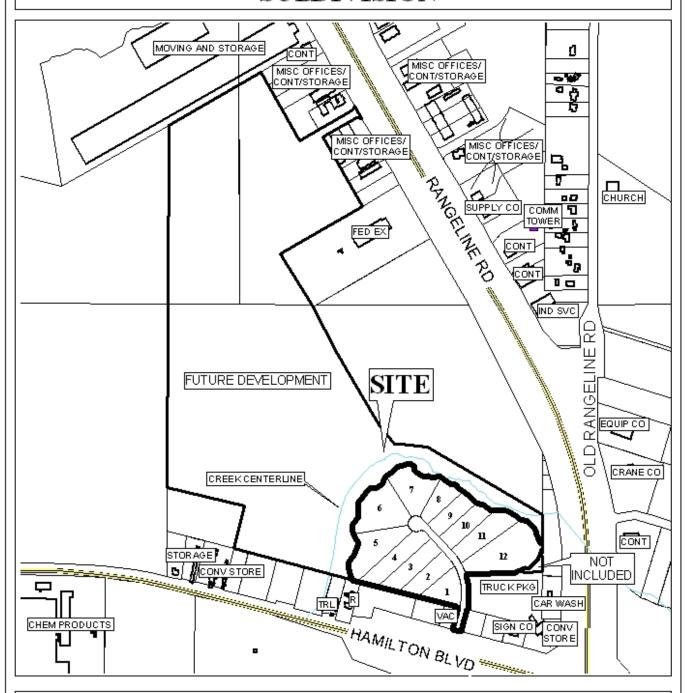

## RANGELINE-HAMILTON COMMERCIAL PARK SUBDIVISION

This is a request for a one-year extension of a previously approved 12-lot subdivision. The subdivision is located on the North side of Hamilton Boulevard, 700'± West of Rangeline Road.

This is the second request for extension since the subdivision was originally approved in 2004, and no units have been recorded. There have not been changes in conditions in the surrounding area that would affect the subdivision as previously approved, nor have there been changes to the regulations that would affect the previous approval.

## RANGELINE-HAMILTON COMMERCIAL PARK SUBDIVISION