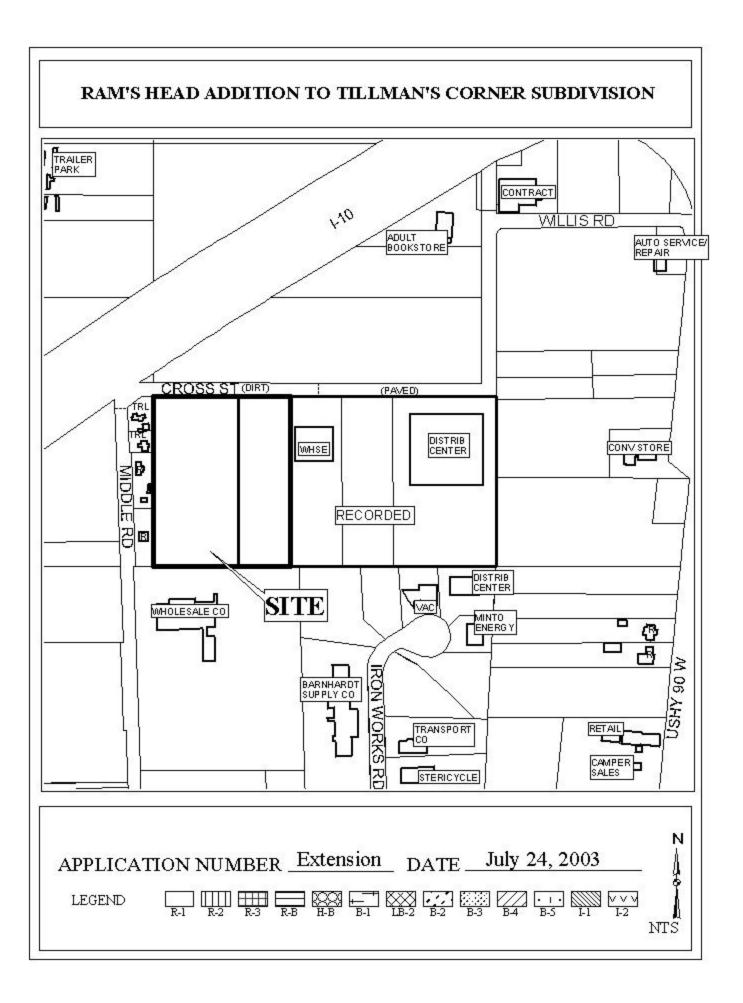

## RAM'S HEAD ADDITION TO TILLMANS CORNER SUBDIVISION (FORMERLY HEAD'S ADDITION TO TILLMANS CORNER SUBDIVISION)

This is a request for a one-year extension of a previously approved 5-lot subdivision. The subdivision is located on the South side of Cross Street, 100'± East of Middle Road.

This is the first extension since the subdivision was originally approved in 2002. It should be noted that three lots have already been recorded There have been no changes in conditions in the surrounding area that would affect the subdivision as previously approved; nor have there been changes to the regulations that would affect the previous approval.