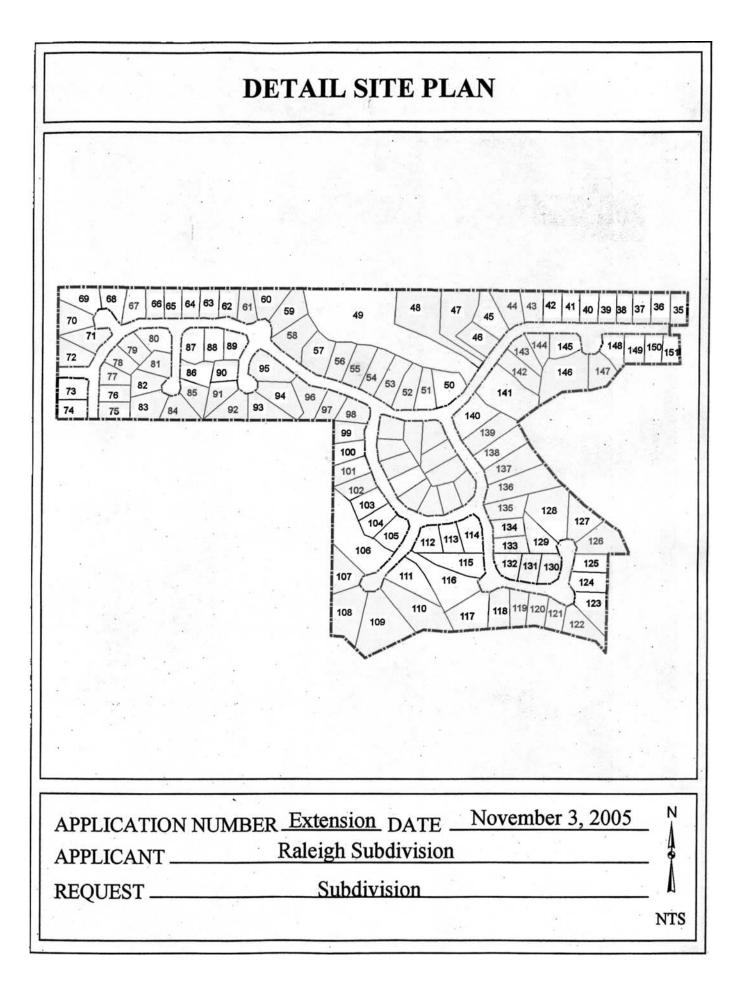

## **RALEIGH SUBDIVISION**

This is a request for a one-year extension of a previously approved 165-lot subdivision. The subdivision is located on the West side of Cody Road, 870'+ south of Wynnfield Boulevard, and extending to the East terminus of Longview Drive.

There have been four extensions since the subdivision was originally approved in 1999 and three units have been recorded. There have been no changes in conditions in the surrounding area that would affect the subdivision as previously approved; nor have there been changes to the Regulations that would affect the previous approval.