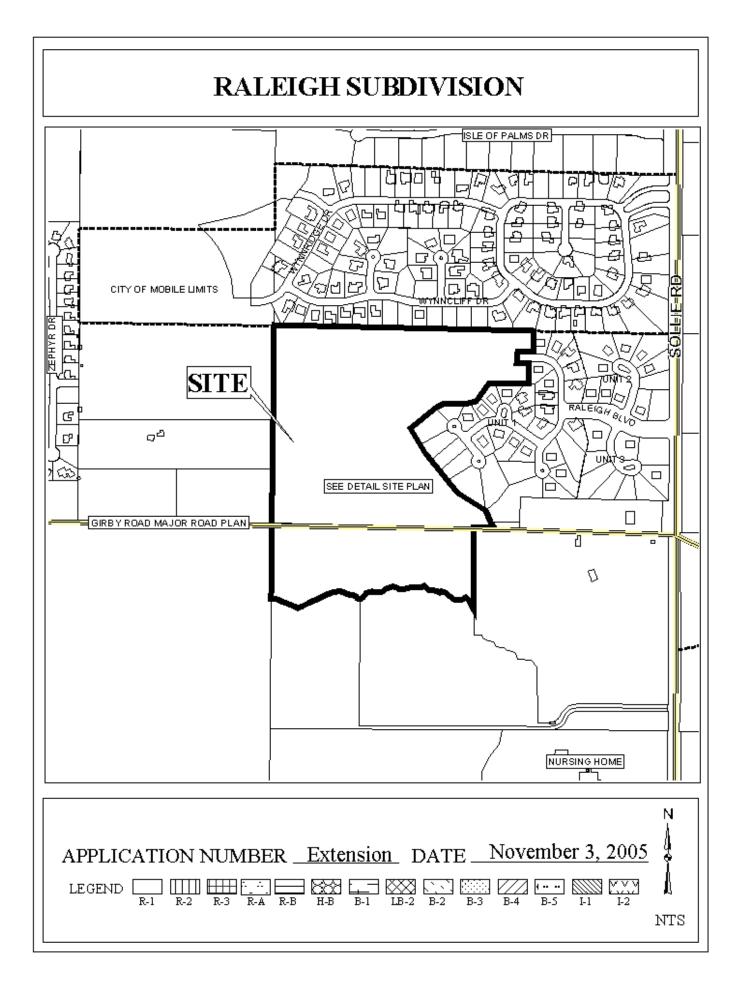

## **RALEIGH SUBDIVISION**

This is a request for a one-year extension of a previously approved 165-lot subdivision. The subdivision is located on the West side of Cody Road, 870'+ south of Wynnfield Boulevard, and extending to the East terminus of Longview Drive.

There have been four extensions since the subdivision was originally approved in 1999 and three units have been recorded. There have been no changes in conditions in the surrounding area that would affect the subdivision as previously approved; nor have there been changes to the Regulations that would affect the previous approval.