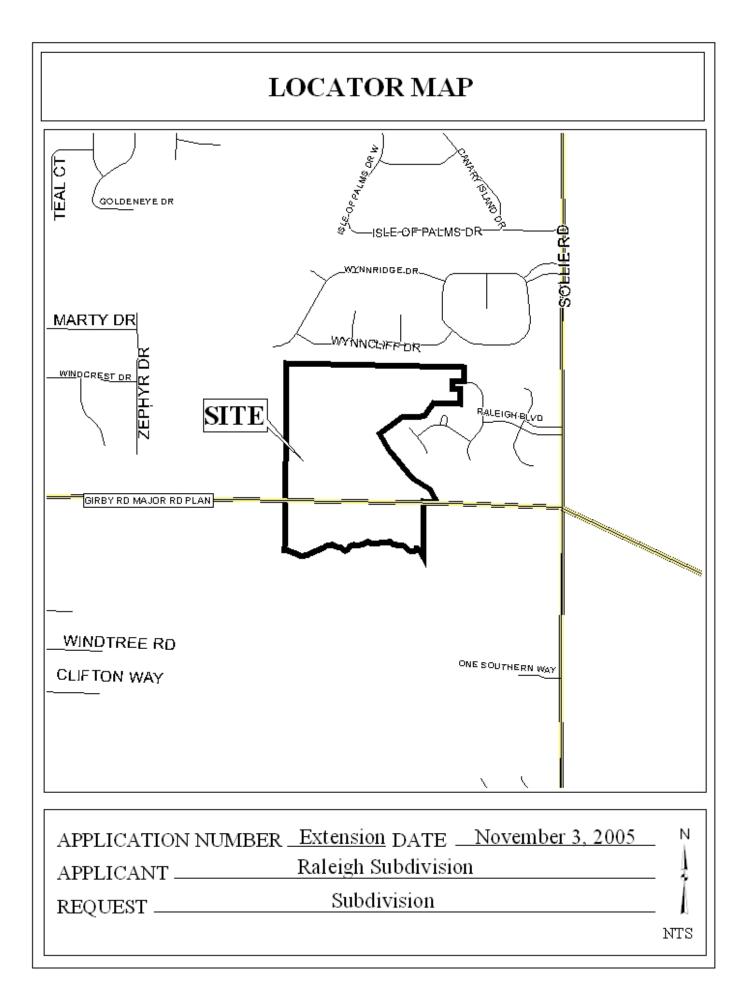

## **RALEIGH SUBDIVISION**

This is a request for a one-year extension of a previously approved 165-lot subdivision. The subdivision is located on the West side of Cody Road, 870'+ south of Wynnfield Boulevard, and extending to the East terminus of Longview Drive.

There have been four extensions since the subdivision was originally approved in 1999 and three units have been recorded. There have been no changes in conditions in the surrounding area that would affect the subdivision as previously approved; nor have there been changes to the Regulations that would affect the previous approval.