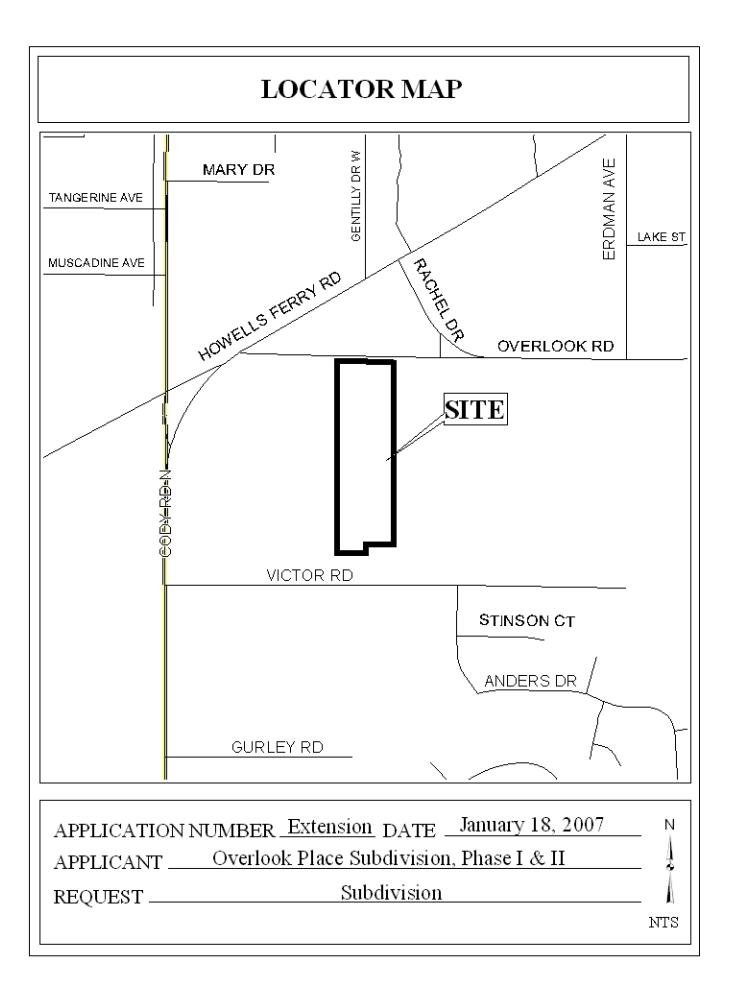

## **OVERLOOK PLACE SUBDIVISION**

This is a request for a one-year extension of a previously approved 29-lot, 8.1 Acre subdivision. The subdivision is located at 6917 and 6951 Overlook Road, Southside of Overlook Road,  $950'\pm$  East of Cody Road.

## OVERLOOK PLACE SUBDIVISION, PHASE 1 & PHASE II HOWELLS FERRY RU R CONVSTORE **OVERLOOK RD** CHURCH SITE SEE DETAIL SITE R R R VICTOR RD APPLICATION NUMBER <u>Extension</u> DATE <u>January 18, 200</u>7 LB-2 B-2 B-4 NTS