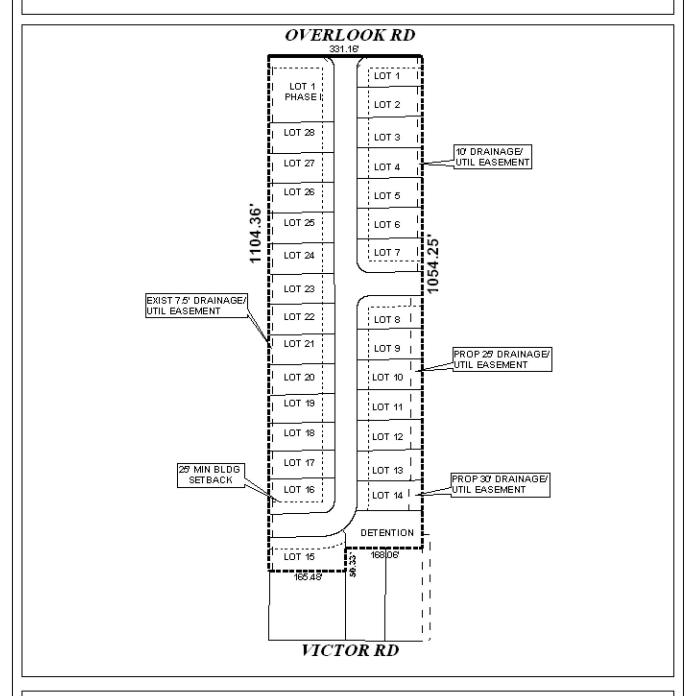

## **OVERLOOK PLACE SUBDIVISION**

This is a request for a one-year extension of a previously approved 29-lot, 8.1 Acre subdivision. The subdivision is located at 6917 and 6951 Overlook Road, Southside of Overlook Road,  $950'\pm$  East of Cody Road.

## DETAIL SITE PLAN