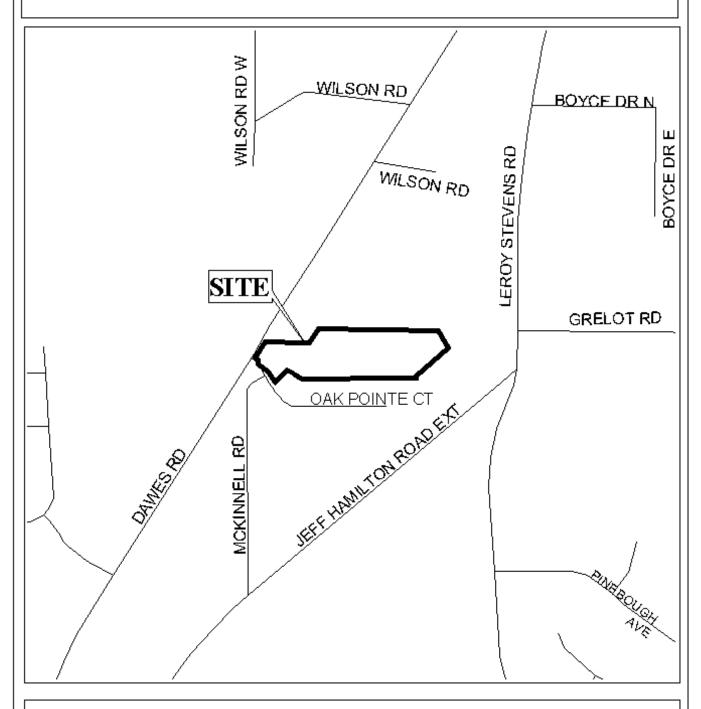

## OAK POINTE PLACE SUBDIVISION, UNIT TWO

This is a request for a one-year extension of a previously approved 2 lot subdivision. The subdivision is located on the Northeast corner of Dawes Road and Oak Pointe Court, extending to the South side of the proposed Grelot Road extension.