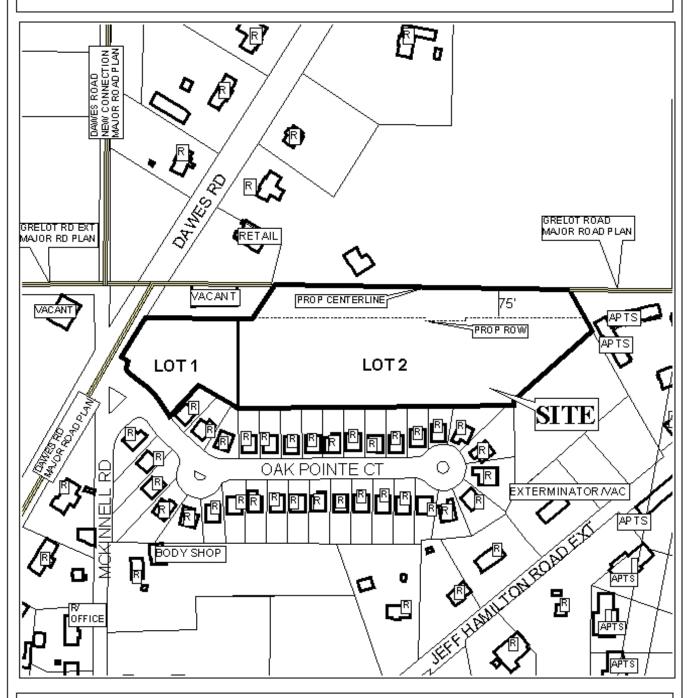

## OAK POINTE PLACE SUBDIVISION, UNIT TWO

This is a request for a one-year extension of a previously approved 2 lot subdivision. The subdivision is located on the Northeast corner of Dawes Road and Oak Pointe Court, extending to the South side of the proposed Grelot Road extension.

There has been one extension since the subdivision was originally approved in 2003, and no units have been recorded. There have not been changes in conditions in the surrounding area that would affect the subdivision as previously approved, nor have there been changes to the regulations that would affect the previous approval. However, as no street construction is required, the applicant should be advised that additional extensions would be unlikely.