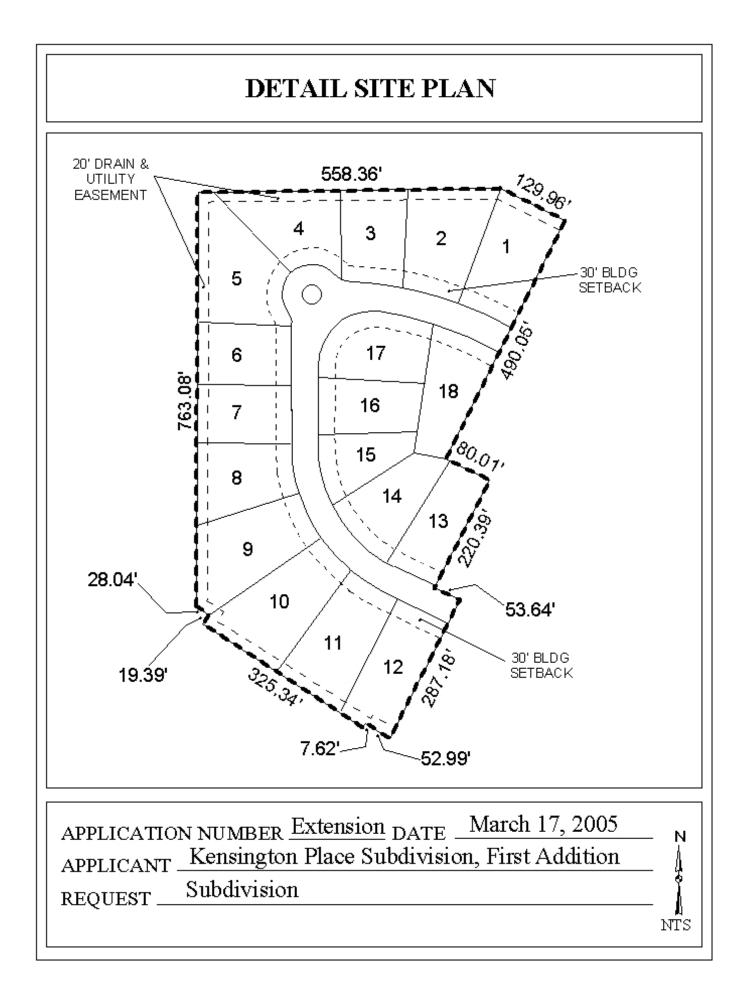

## KENSINGTON PLACE SUBDIVISION, FIRST ADDITION

This is a request for a one-year extension of a previously approved 18- lot subdivision. The subdivision is located on the North side of Moffett Road,  $150'\pm$  West of Kensington Place, extending to the West termini of Turnbridge Wells Drive North and Turnbridge Wells Drive South.