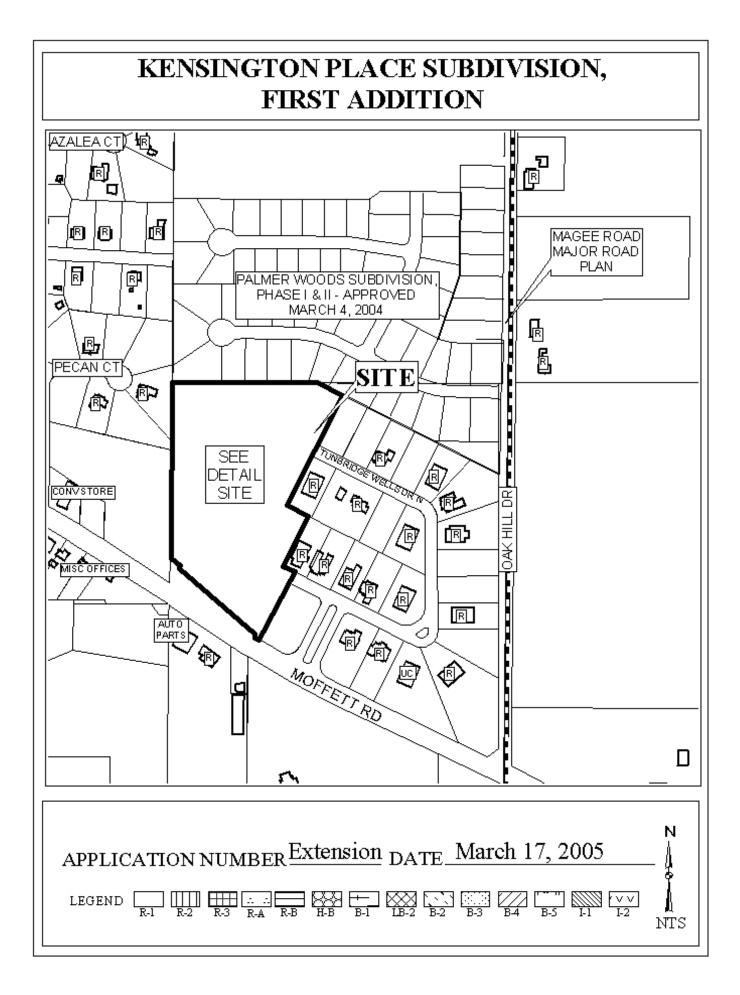

## KENSINGTON PLACE SUBDIVISION, FIRST ADDITION

This is a request for a one-year extension of a previously approved 18- lot subdivision. The subdivision is located on the North side of Moffett Road,  $150'\pm$  West of Kensington Place, extending to the West termini of Turnbridge Wells Drive North and Turnbridge Wells Drive South.