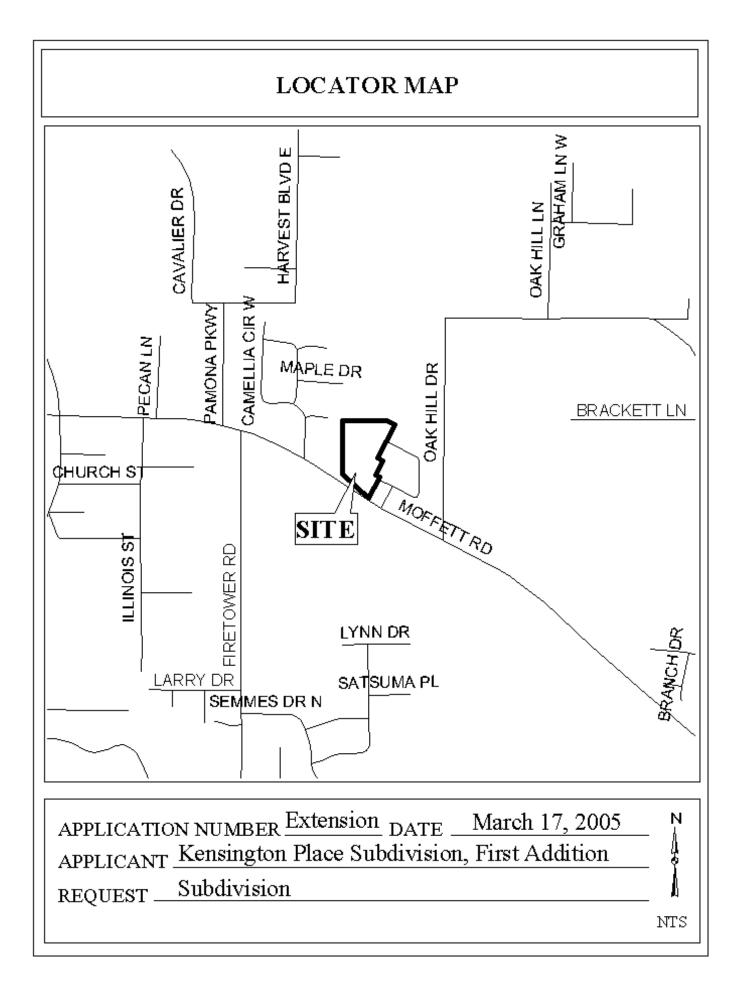

## KENSINGTON PLACE SUBDIVISION, FIRST ADDITION

This is a request for a one-year extension of a previously approved 18- lot subdivision. The subdivision is located on the North side of Moffett Road,  $150'\pm$  West of Kensington Place, extending to the West termini of Turnbridge Wells Drive North and Turnbridge Wells Drive South.