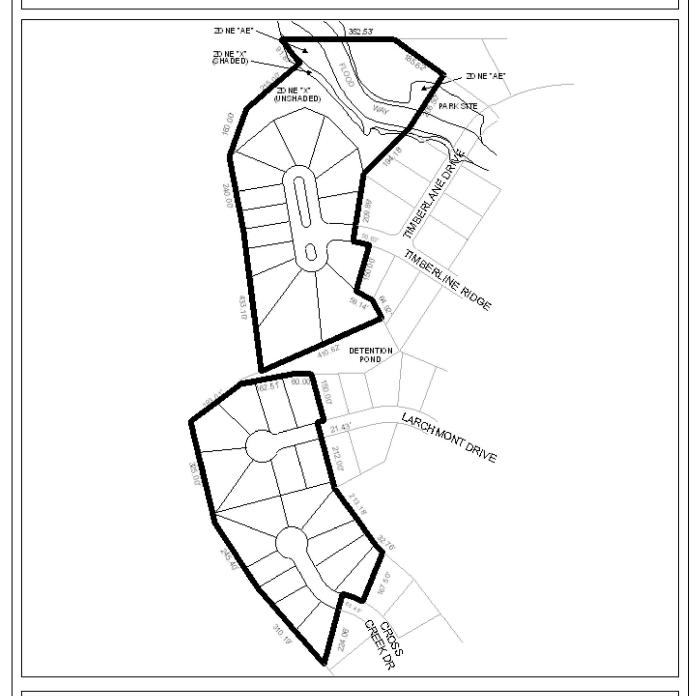

## TIMBERLANE WOODS SUBDIVISION

This is a request for a one-year extension of a previously approved 33-lot subdivision. The subdivision is located at the North terminus of Cross Creek Drive, extending to the West termini of Larchmont Drive and Timberline Ridge.

This is the second extension since the subdivision was originally approved in 2004. There have been no changes in conditions in the surrounding area that would affect the subdivision as previously approved; nor have there been changes to the Regulations that would affect the previous approval.

Based on the preceding, and because street construction is required, it is recommended that this request for extension be approved.