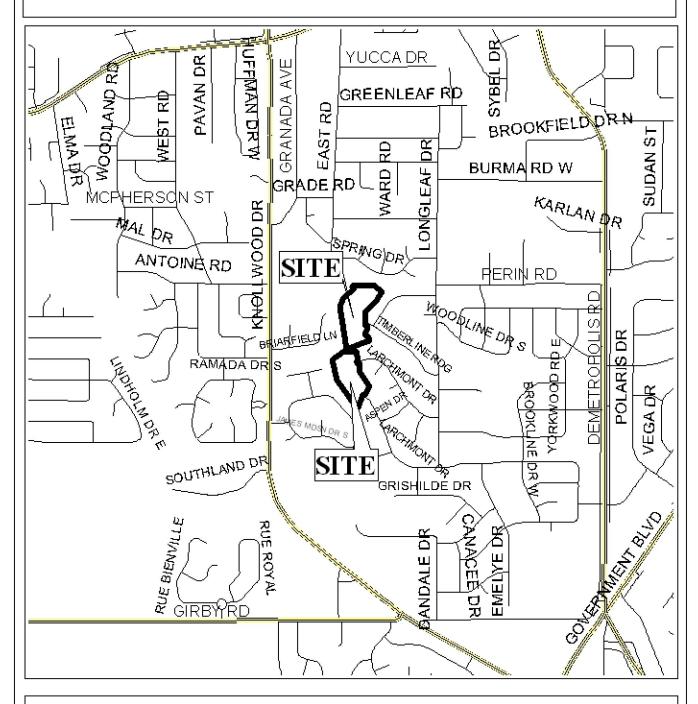

## TIMBERLANE WOODS SUBDIVISION

This is a request for a one-year extension of a previously approved 33-lot subdivision. The subdivision is located at the North terminus of Cross Creek Drive, extending to the West termini of Larchmont Drive and Timberline Ridge.

## LOCATOR MAP

| APPLICATION | NUMBER Extension DATE January 4, 2007 | N   |
|-------------|---------------------------------------|-----|
| APPLICANT   | Timberlane Woods Subdivision          | Å   |
| REQUEST     | Subdivision                           | Ĭ   |
|             |                                       | NTS |