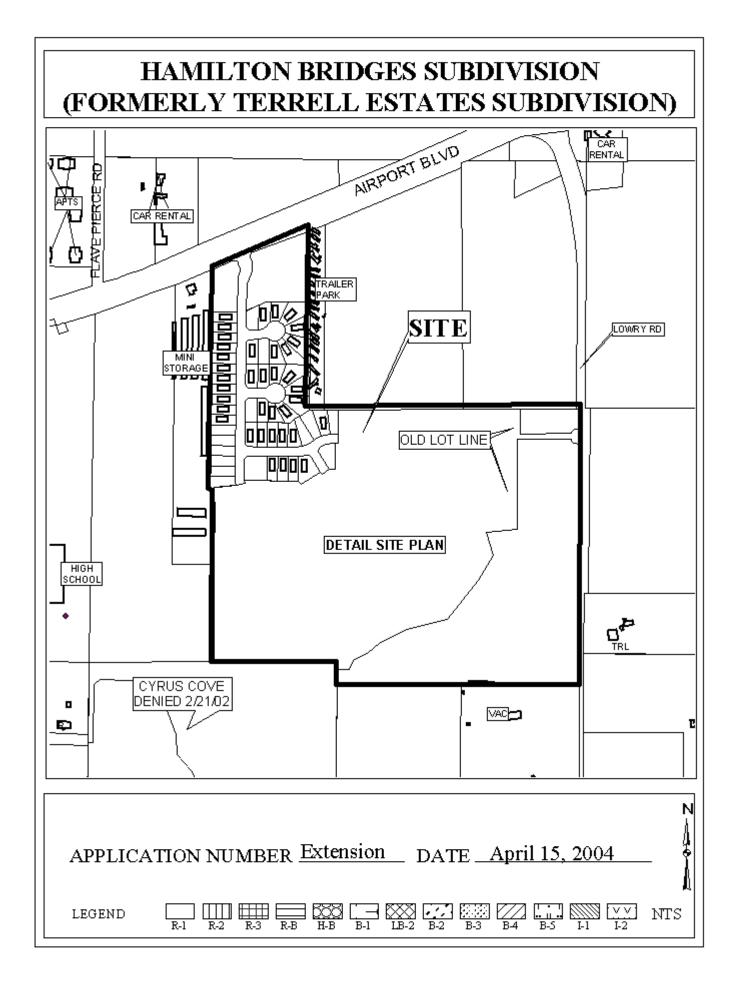

## <u>HAMILTON BRIDGES SUBDIVISION –</u> <u>REMAINDER (FORMERLY TERREL ESTATES</u> <u>SUBDIVISION)</u>

This is a request for a one-year extension of a previously approved 207-lot subdivision. The subdivision is located on the South side of Airport Boulevard,  $600'\pm$  East of the South terminus of Flave Pierce Road, extending to the West side of Lowry Road.

This is the second extension since the subdivision was originally approved in 2002. There have been no changes in conditions in the surrounding area that would affect the subdivision as previously approved; nor have there been changes to the Regulations that would affect the previous approval. It should be noted that one unit of the subdivision has been recorded.