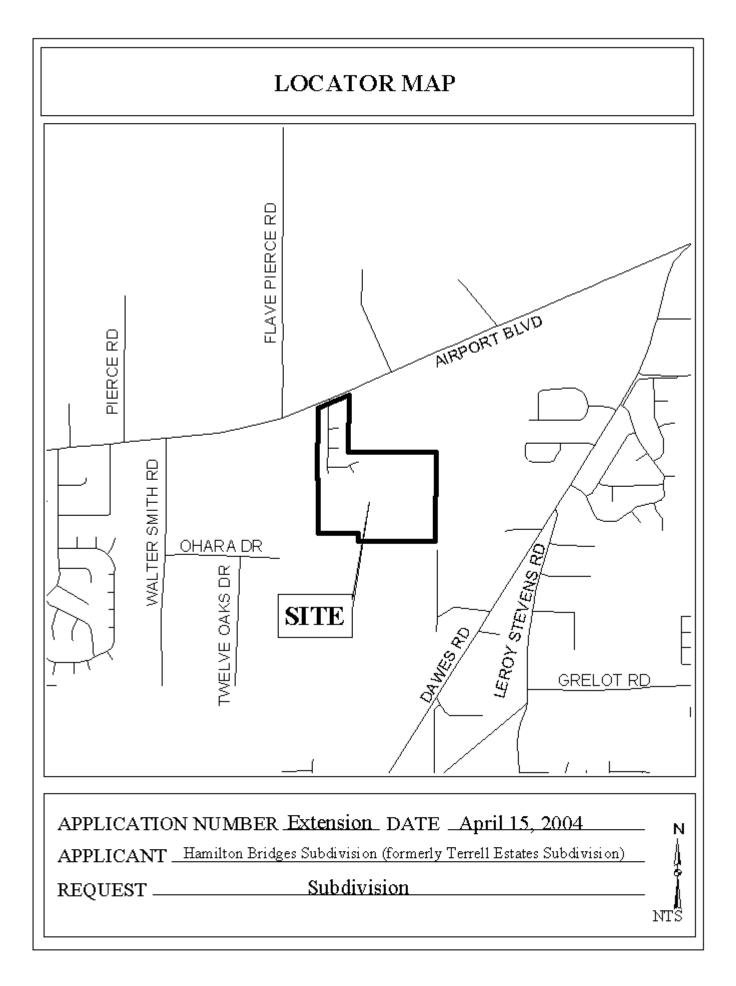

## <u>HAMILTON BRIDGES SUBDIVISION –</u> <u>REMAINDER (FORMERLY TERREL ESTATES</u> <u>SUBDIVISION)</u>

This is a request for a one-year extension of a previously approved 207-lot subdivision. The subdivision is located on the South side of Airport Boulevard,  $600'\pm$  East of the South terminus of Flave Pierce Road, extending to the West side of Lowry Road.