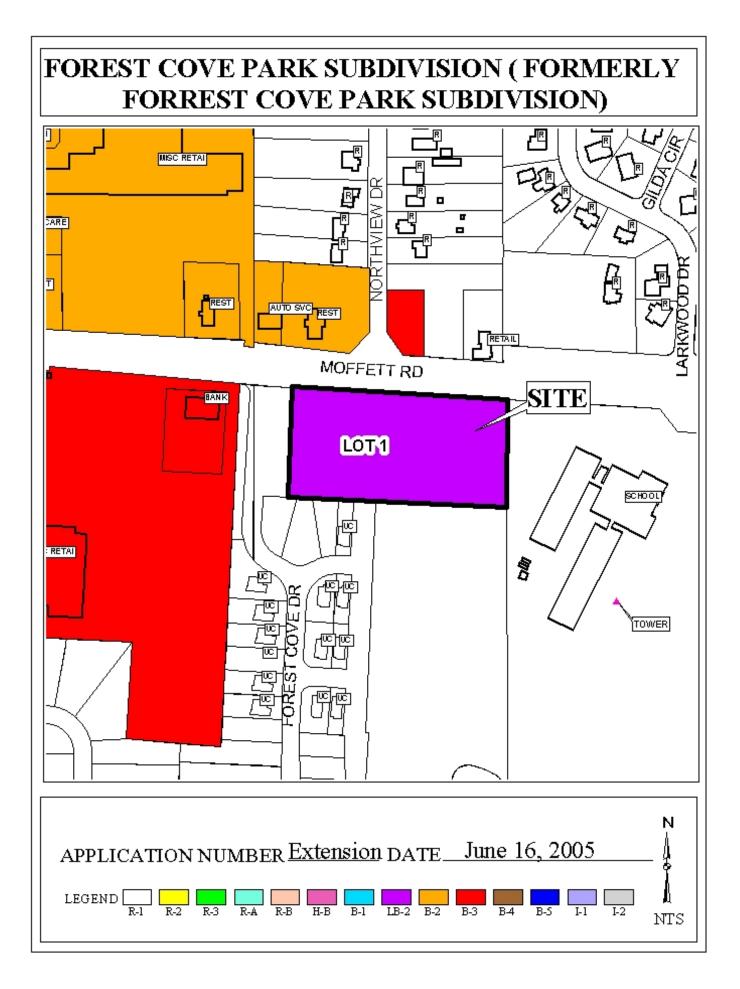

## <u>FOREST COVE PARK SUBDIVISION</u> (FORMERLY FORREST COVE PARK SUBDIVISION)

This is a request for a one-year extension of a previously approved 1-lot subdivision. The subdivision is located on the South side of Moffett Road,  $\frac{1}{4}$  mile ± East of Forest Hill Drive.