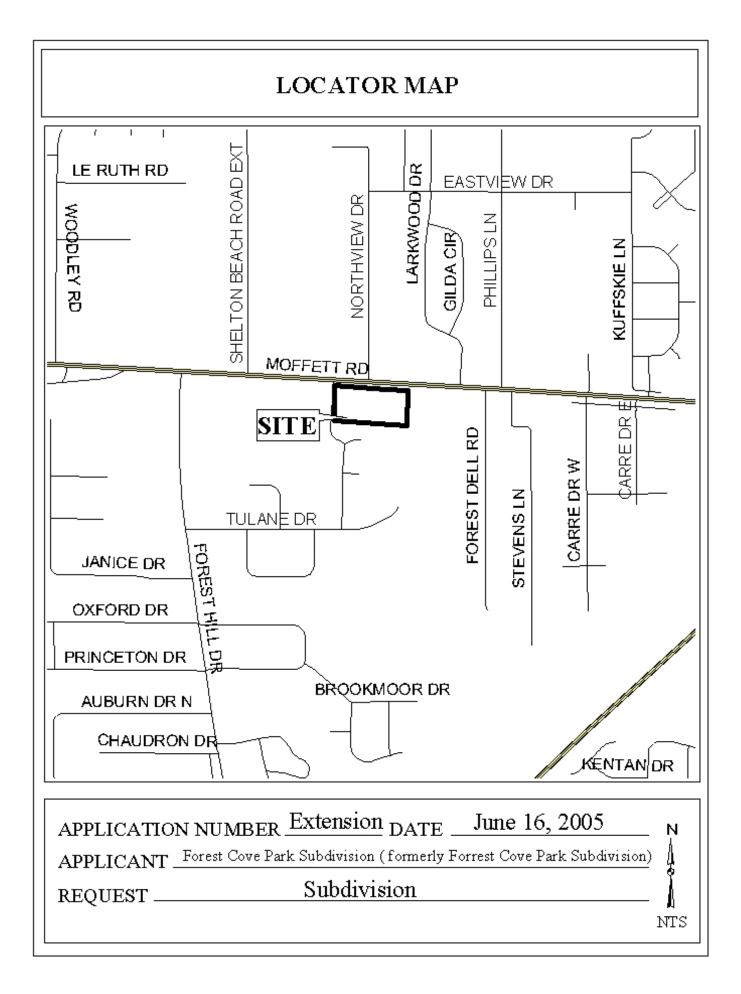

## <u>FOREST COVE PARK SUBDIVISION</u> (FORMERLY FORREST COVE PARK SUBDIVISION)

This is a request for a one-year extension of a previously approved 1-lot subdivision. The subdivision is located on the South side of Moffett Road,  $\frac{1}{4}$  mile ± East of Forest Hill Drive.